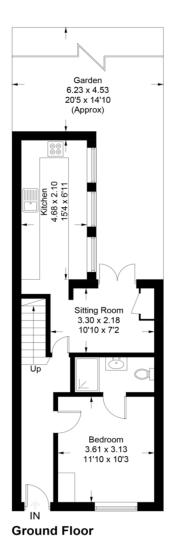

#### Old Shoreham Road, Brighton, BN1 5DQ

Approximate Gross Internal Area = 104.6 sq m / 1126 sq ft

#### Accommodation

#### **GROUND FLOOR**

**ENTRANCE HALL** 

BEDROOM FIVE 11' 10" x 10' 3" (3.61m x 3.12m)

**ENSUITE SHOWER ROOM** 

SITTING ROOM 10' 10" x 7' 2" (3.3m x 2.18m)

KITCHEN 15' 4" x 6' 11" (4.67m x 2.11m)

#### **OUTSIDE**

**GARDEN** 

Illustration for identification purposes only, measurements are approximate, not to scale.
Imageplansurveys @ 2024