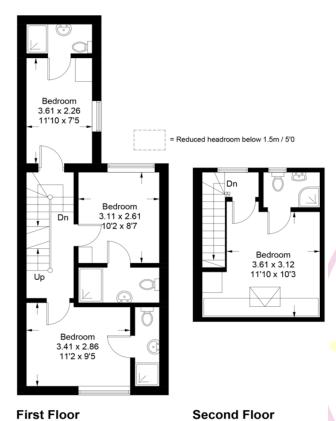

#### **FIRST FLOOR**

BEDROOM FOUR 11' 2" x 9' 5" (3.4m x 2.87m)

**ENSUITE SHOWER ROOM** 

BEDROOM THREE 10' 2" x 8' 7" (3.1m x 2.62m)

**ENSUITE SHOWER ROOM** 

BEDROOM TWO 11' 10" x 7' 5" (3.61m x 2.26m)

**ENSUITE SHOWER ROOM** 

#### **SECOND FLOOR**

BEDROOM ONE 11' 10" x 10' 3" (3.61m x 3.12m)

**ENSUITE SHOWER ROOM** 