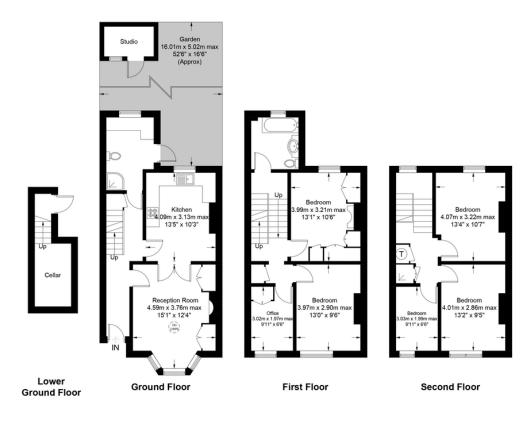

## Lambton Road, N19

Approximate Gross Internal Area = 1480 sq ft / 137.5 sq m Studio = 32 sq ft / 3.0 sq m Total = 1512 sq ft / 140.5 sq m

Archway Office

671 Holloway Road London, N19 5SE

T (0)20 7619 3750