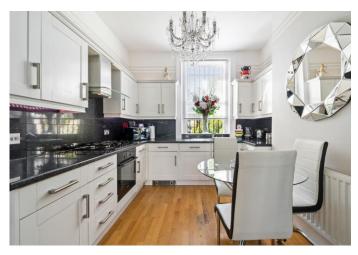

Next door a spacious kitchen breakfast room, a range of white wall and base units allow excellent food prep space, and ample storage for all the essential appliances. Moving on, there's a large secondary shower and utility space adding a touch of practicality.