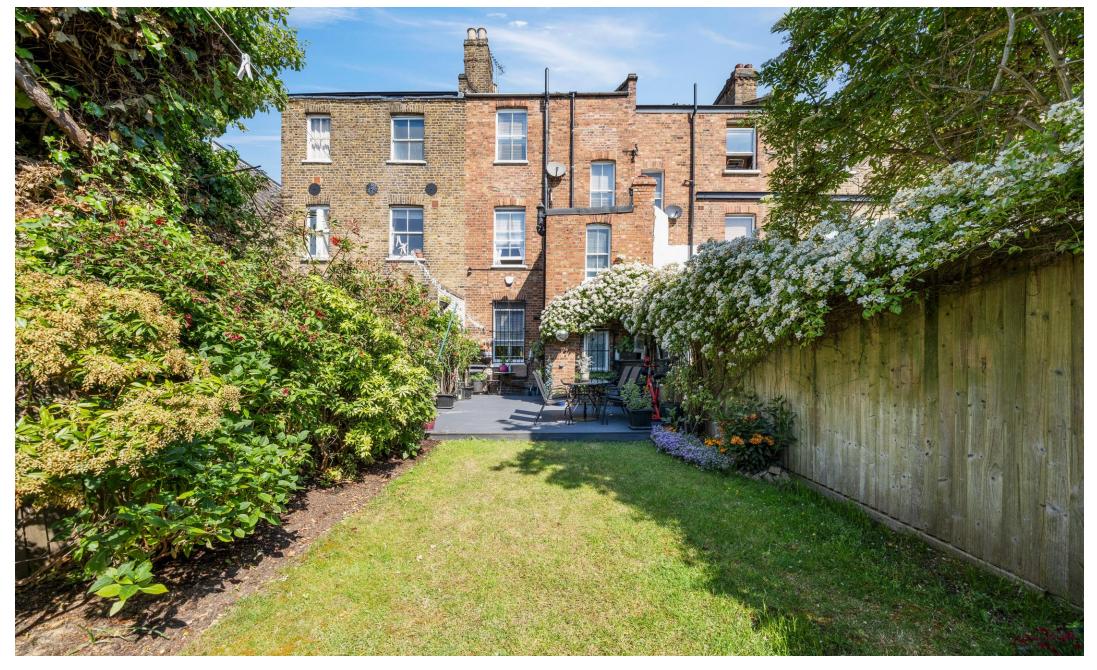

One of our favourite aspects a southeasterly facing garden, there's a low maintenance decked patio perfect for enjoying a glass of wine on a warm summer evening and a useful garden studio. Much of the garden is laid to lawn with sea of colourful mature plants and shrubs.