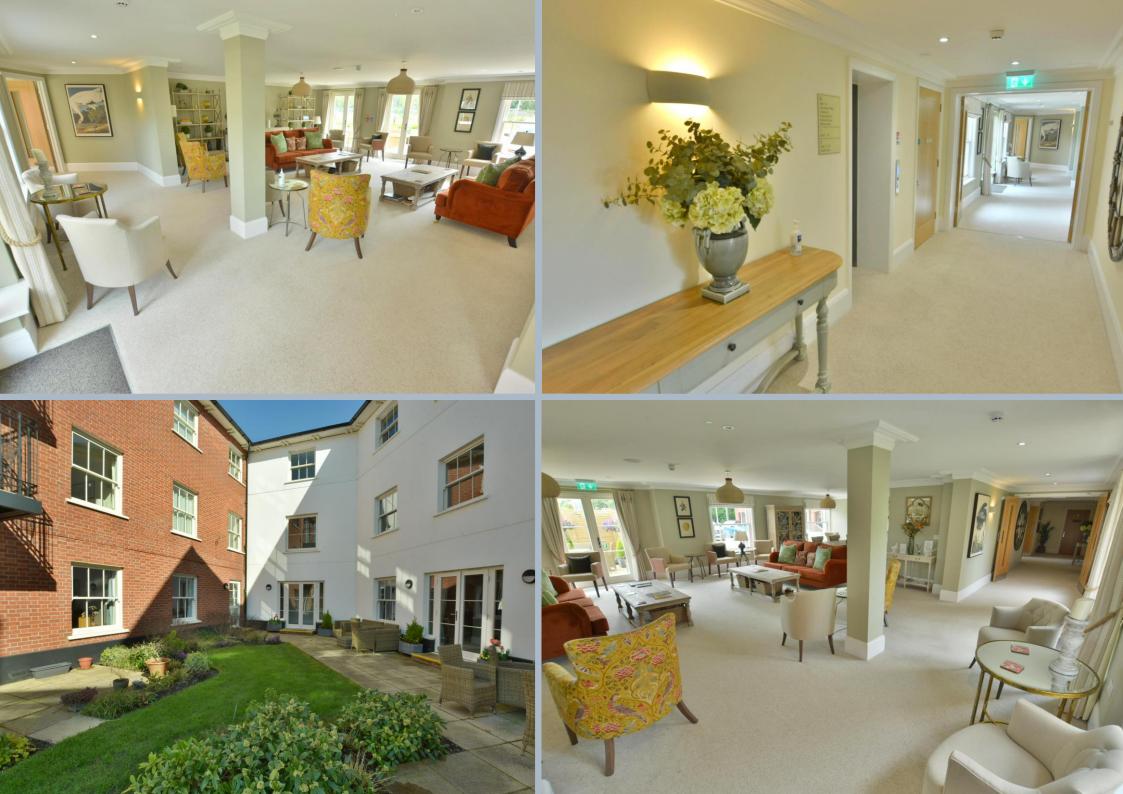

## Wimborne, Dorset, BH21 1PL LEASEHOLD GUIDE PRICE: £525,000

Fleur de Lis Wimborne has been designed and built for the over 60's looking for an independent lifestyle, here you'll find a thriving community where long lasting friendships are made. The dedicated Lifehost oversees this charming community of beautifully appointed one and two bedroom apartments. Complemented by shared facilities including a thriving owners'

lounge and kitchenette, a guest suite for visiting family and friends to use and beautifully landscaped gardens, all designed for your wellbeing.

- Unique opportunity to purchase a two bedroom, two bathroom ground floor apartment close to the town centre
- Large entrance hall with additional storage cupboard
- Triple aspect sitting room
- Main bedroom with en suite
- Private patio
- On site Lifehost Monday Friday
- 24 hour care line for peace of mind and security
- Pets are welcome
- Exclusive on site amenities which include a thriving owners' lounge, guest suite and beautifully landscaped communal gardens
- Level walk to bustling town centre
- Parking available at £250 per annum
- Lifestory owners pay no exit fees
- Any age exclusive development for the over 60's