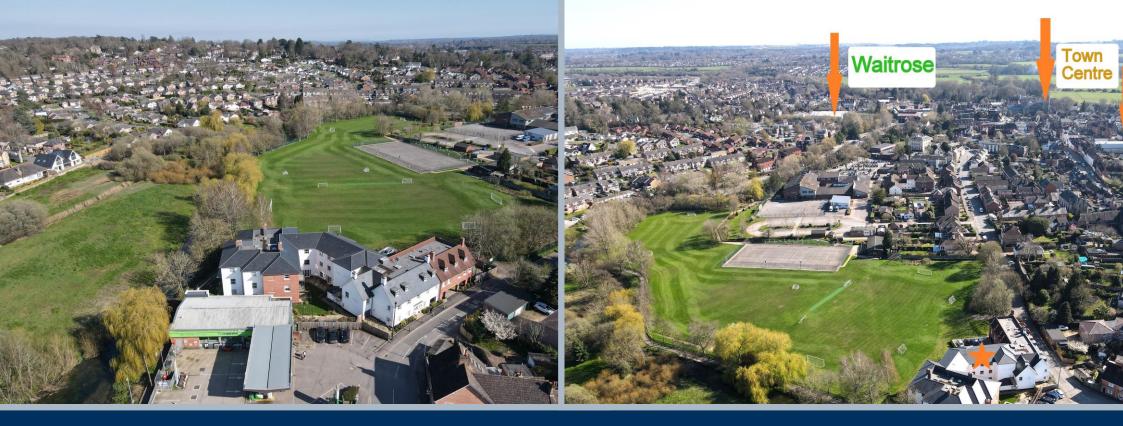

Wimborne offers an extensive range of shops, cafes and restaurants as well as the Art Deco Tivoli theatre and many other local attractions.