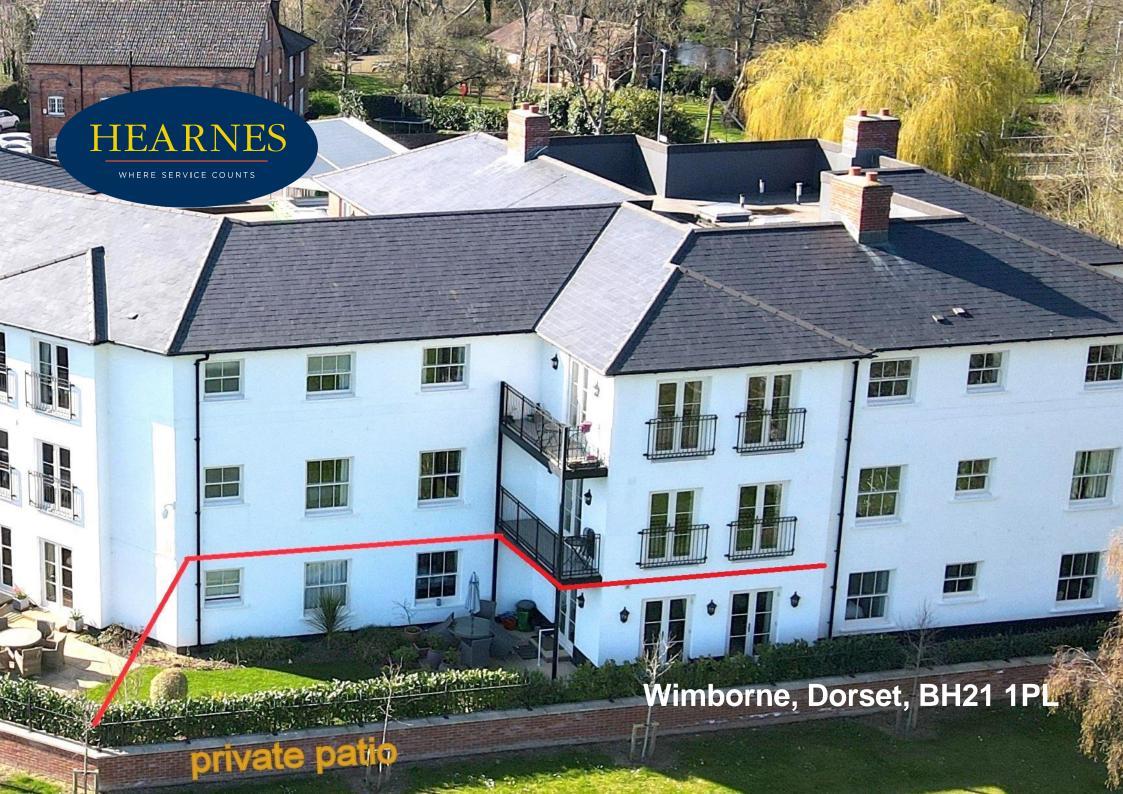

## Wimborne, Dorset, BH21 1PL LEASEHOLD GUIDE PRICE: £525,000

Fleur de Lis Wimborne has been designed and built for the over 60's looking for an independent lifestyle, here you'll find a thriving community where long lasting friendships are made. The dedicated Lifehost oversees this charming community of beautifully appointed one and two bedroom apartments. Complemented by shared facilities including a thriving owners'

lounge and kitchenette, a guest suite for visiting family and friends to use and beautifully landscaped gardens, all designed for your wellbeing.

- Unique opportunity to purchase a two bedroom, two bathroom ground floor apartment close to the town centre
- Large entrance hall with additional storage cupboard
- Triple aspect sitting room
- Main bedroom with en suite
- Private patio
- On site Lifehost Monday Friday
- 24 hour care line for peace of mind and security
- Pets are welcome
- Exclusive on site amenities which include a thriving owners' lounge, guest suite and beautifully landscaped communal gardens
- Level walk to bustling town centre
- Parking available at £250 per annum
- Lifestory owners pay no exit fees
- Any age exclusive development for the over 60's