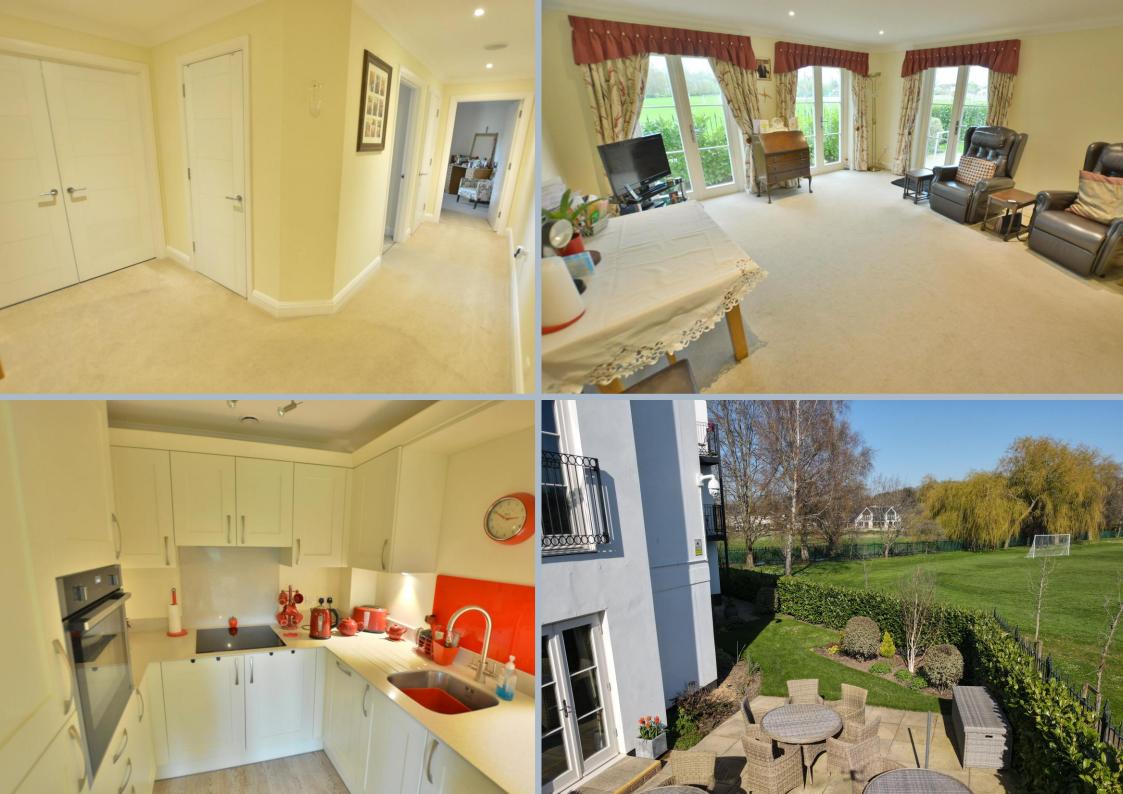

lounge and kitchenette, a guest suite for visiting family and friends to use and beautifully landscaped gardens, all designed for your wellbeing.

- Unique opportunity to purchase a two bedroom, two bathroom ground floor apartment close to the town centre
- Large entrance hall with additional storage cupboard
- Triple aspect sitting room
- Main bedroom with en suite
- Private patio
- On site Lifehost Monday Friday
- 24 hour care line for peace of mind and security
- Pets are welcome
- Exclusive on site amenities which include a thriving owners' lounge, guest suite and beautifully landscaped communal gardens
- Level walk to bustling town centre
- Parking available at £250 per annum
- Lifestory owners pay no exit fees
- Any age exclusive development for the over 60's