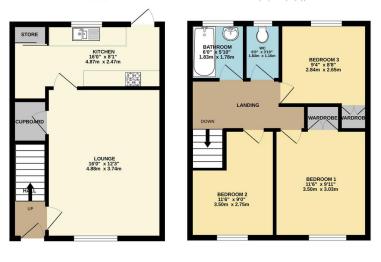

## Phillips George

GROUND FLOOR 365 sq.ft. (33.9 sq.m.) approx. 1ST FLOOR 433 sq.ft. (40.2 sq.m.) approx.

TOTAL FLOOR AREA: 798 sq.ft. (741 sq.m.) approx. White every aampt has been made to ensure the accuracy of the flooplanc coatained here, measurements doors, wholds, not and of engine memory approximate, and or expensionally is slade to any etrar, prospective purchase. The service's systems and applications than have not been itseld and no guarantee as the Memory of the effect.