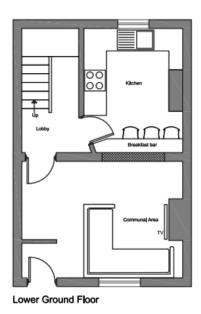

## **Property Summary**

Pillar Properties - 'Effortless Living' - Is proud to offer this top quality six bedroom shared house. ALL rooms are en-suite. This is a strictly PROFESSIONAL house (\*\*Academic students considered) The room is available 3rd September 2022 with ALL BILLS ARE INCLUDED. Fully fitted kitchen with a separate communal lounge

## **Proposed Plans**

- Double En-Suite Room
- Shared house with shared facilities
- All bills included + Wi-Fi
- Fully furnished throughout
- Separate Communal Lounge/diner
- Communal Kitchen
- Communal garden
- Close to Royal Berkshire Hospital
- Close to Reading University
- First to view will reservel