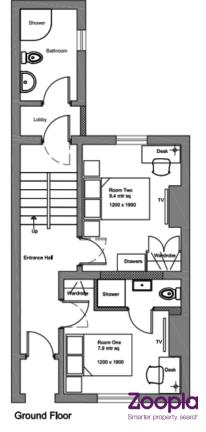

## **Property Summary**

Pillar Properties - 'Effortless Living' - Is proud to offer this top quality six bedroom shared house. ALL rooms are en-suite. This is a strictly PROFESSIONAL house (\*\*Academic students considered) The room is available 3rd September 2022 with ALL BILLS ARE INCLUDED. Fully fitted kitchen with a separate communal lounge

## **Proposed Plans**

- Double En-Suite Room
- Shared house with shared facilities
- All bills included + Wi-Fi
- Fully furnished throughout
- Separate Communal Lounge/diner
- Communal Kitchen
- Communal garden
- Close to Royal Berkshire Hospital
- Close to Reading University
- First to view will reservel