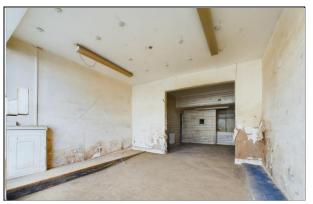

#### **SHOP FLOOR**

13' 3" x 10' 11" (4.04m x 3.33m)

#### SHOP FLOOR CONTINUED

13' 1" x 11' 6" (3.99m x 3.51m)

## **INNER HALLWAY**

8' 11" x 2' 10" (2.72m x 0.86m)

## STOCK ROOM

8' 9" x 8' 10" (2.67m x 2.69m)