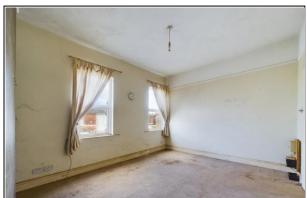

#### **LOUNGE**

15' 0" x 12' 2" (4.57m x 3.71m)

# **BEDROOM**

13' 3" x 9' 3" (4.04m x 2.82m)