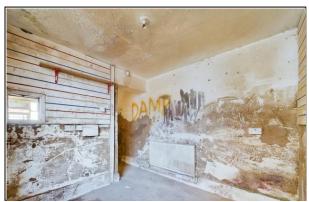

## STOCK ROOM

8' 9" x 8' 10" (2.67m x 2.69m)

#### **KITCHEN SPACE**

9' 1" x 5' 10" (2.77m x 1.78m)