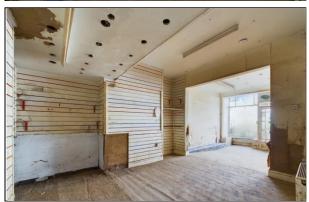

#### **SHOP FLOOR**

13' 3" x 10' 11" (4.04m x 3.33m)

#### SHOP FLOOR CONTINUED

13' 1" x 11' 6" (3.99m x 3.51m)