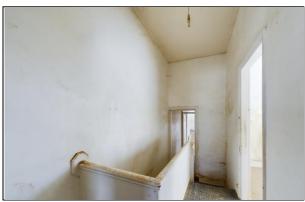

## **INNER HALLWAY**

8' 11" x 2' 10" (2.72m x 0.86m)

## STAIRS TO FIRST FLOOR FLAT

#### **LANDING**

8' 11" x 5' 4" (2.72m x 1.63m)