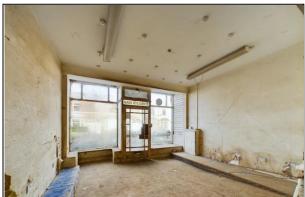

#### **SHOP FLOOR**

13' 3" x 10' 11" (4.04m x 3.33m)

#### SHOP FLOOR CONTINUED

13' 1" x 11' 6" (3.99m x 3.51m)