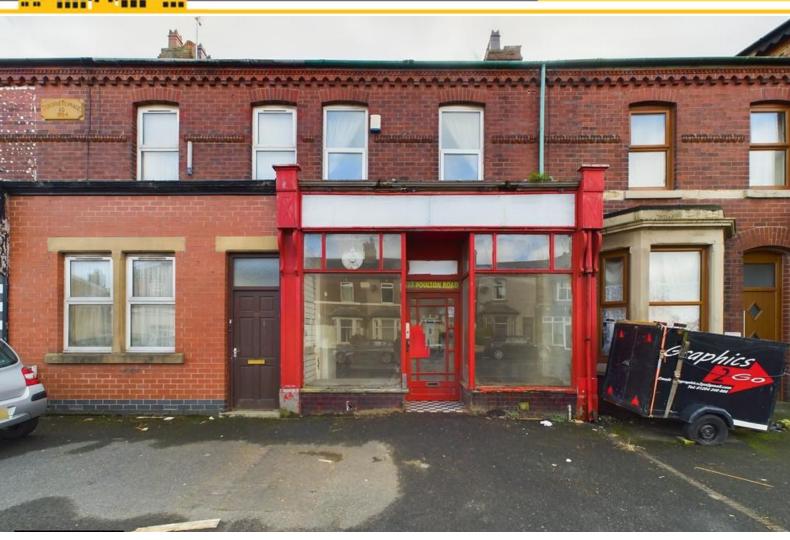

# Poulton Road, Fleetwood, FY7 6TB Starting Bid £45,000

- For Sale by Online Auction
- Former Retail Unit
- Ideal Unit to Convert to Flats (STPP)
- See Plans for Next Door which is Now Flats
- Projected Rental Income Circa £1,100 Per Month (Once Converted & Renovated)
- Approx. 1,050 sq. ft.
- Ideal Investment Opportunity
- NO CHAIN

# Poulton Road, Fleetwood

For Sale by Online Auction with a Starting Bid of £45,000. Terms & Conditions Apply. See WebbMove.

Situated in the heart of Fleetwood is this former retail unit which lends itself perfectly to conversion to two 1-bedroom flats (STPP) which, once renovated, could fetch an income of circa £1,100 per month. An ideal building project which has been priced to sell and offers NO CHAIN.