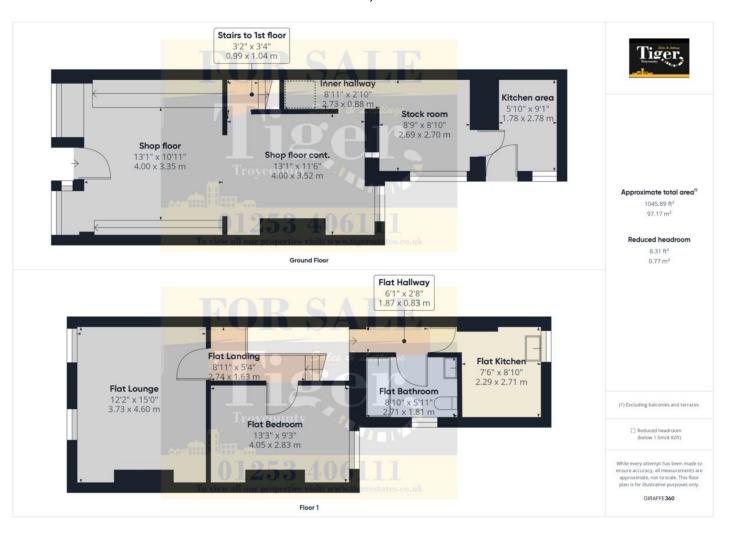

#### **SHOP FLOOR**

13' 3" x 10' 11" (4.04m x 3.33m)

#### SHOP FLOOR CONTINUED

13' 1" x 11' 6" (3.99m x 3.51m)

## **INNER HALLWAY**

8' 11" x 2' 10" (2.72m x 0.86m)

## STOCK ROOM

8' 9" x 8' 10" (2.67m x 2.69m)

#### **KITCHEN SPACE**

9' 1" x 5' 10" (2.77m x 1.78m)

## STAIRS TO FIRST FLOOR FLAT

#### **LOUNGE**

15' 0" x 12' 2" (4.57m x 3.71m)

# **BEDROOM**

13' 3" x 9' 3" (4.04m x 2.82m)

#### **LANDING**

8' 11" x 5' 4" (2.72m x 1.63m)

# **BATHROOM**

8' 10" x 5' 11" (2.69m x 1.8m)

#### **KITCHEN**

8' 10" x 7' 6" (2.69m x 2.29m)