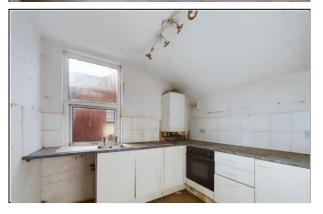

#### **KITCHEN SPACE**

9' 1" x 5' 10" (2.77m x 1.78m)

#### **KITCHEN**

8' 10" x 7' 6" (2.69m x 2.29m)