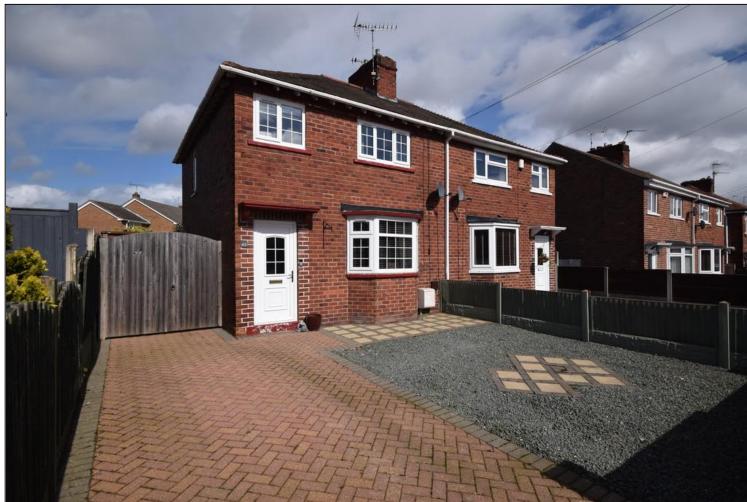

## Tickhill 43 King Edward Road

An attractive 3 bedroom semi-detached home situated along the popular side road having blocked paved driveway, bay window lounge, breakfast kitchen, gas heating, UPVC, double glazing making this a lovely family home, not far from the many local shops facilities and amenities within Tickhill.

The property comprises of spacious living accommodation including an entrance hallway, front facing lounge, breakfast kitchen with numerous units, downstairs WC, landing, 3 bedrooms, bathroom with shower over the bath. The front garden has been designed for ease of maintenance with paved flag stones and gravel chippings, block paved driveway for off road parking, handy rear storage sheds, with a pleasant lawned area, graveled patio ideal for seating and entertaining in the warmer months. Viewing recommended.