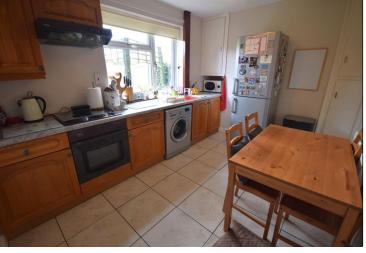

The property comprises of spacious living accommodation including an entrance hallway, front facing lounge, breakfast kitchen with numerous units, downstairs WC, landing, 3 bedrooms, bathroom with shower over the bath. The front garden has been designed for ease of maintenance with paved flag stones and gravel chippings, block paved driveway for off road parking, handy rear storage sheds, with a pleasant lawned area, graveled patio ideal for seating and entertaining in the warmer months. Viewing recommended.