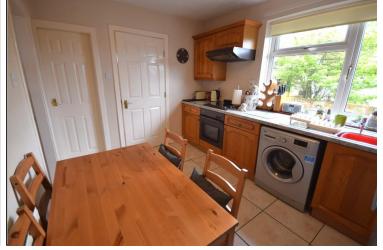

The property comprises of spacious living accommodation including an entrance hallway, front facing lounge, breakfast kitchen with numerous units, downstairs WC, landing, 3 bedrooms, bathroom with shower over the bath. The front garden has been designed for ease of maintenance with paved flag stones and gravel chippings, block paved driveway for off road parking, handy rear storage sheds, with a pleasant lawned area, graveled patio ideal for seating and entertaining in the warmer months. Viewing recommended.