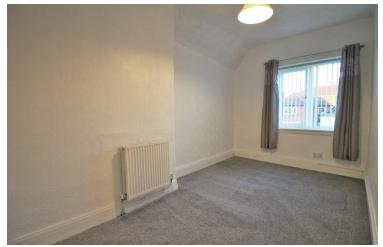

#### **BEDROOM 1**

7' 9" x 14' 4" (2.37m x 4.39m) Double glazed window to front, fitted wardrobes, combination boiler and radiator.