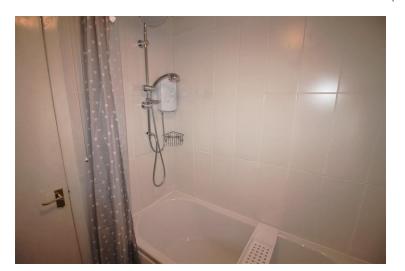

# **BATHROOM**

Tiled walls, white three piece suite comprising of a panelled bath with shower over, vanity sink unit, low level WC, extractor fan, radiator and double glazed window to side.