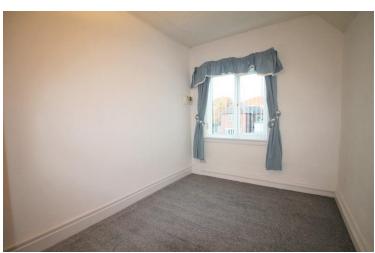

#### BEDROOM 2

11' 7" x 7' 11" (3.54m x 2.42m) Double glazed window to front, television point and

radiator.