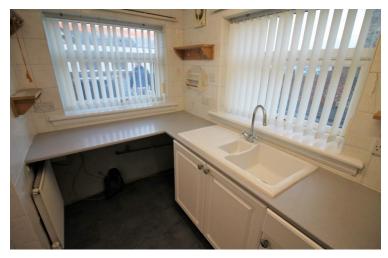

# **KITCHEN**

5' 4" x 10' 3" (1.65m x 3.13m) Tiled walls, fitted wall and base units, work surfaces, 1 1/2 bowl sink and drainer unit, gas cooker point, double glazed window to side and double glazed door to side.