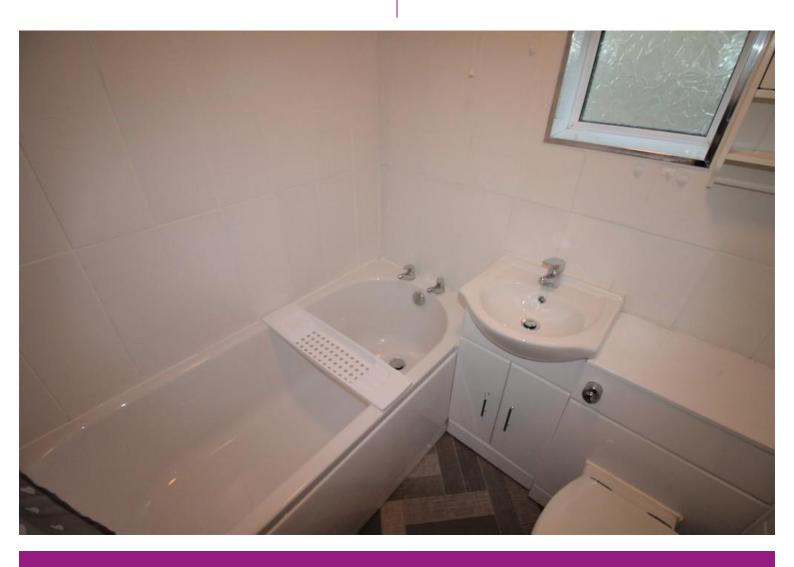

# **BATHROOM**

Tiled walls, white three piece suite comprising of a panelled bath with shower over, vanity sink unit, low level WC, extractor fan, radiator and double glazed window to side.