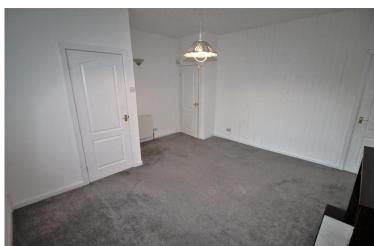

#### FIRST FLOOR LANDING

Double glazed window to side and telephone point.

#### **BEDROOM 1**

7' 9" x 14' 4" (2.37m x 4.39m) Double glazed window to front, fitted wardrobes, combination boiler and radiator.

#### BEDROOM 2

11' 7" x 7' 11" (3.54m x 2.42m) Double glazed window to front, television point and

radiator.