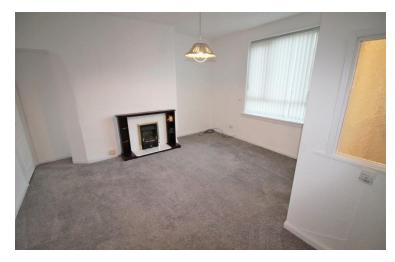

# **LOUNGE**

14' 1" x 13' 10" (4.31m x 4.24m) Double glazed window to front, wood effect fireplace, marble inset and hearth, living flame effect gas fire, wall light points, telephone and television points and radiator.