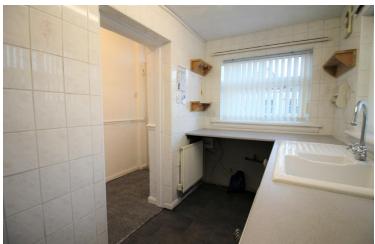

# **KITCHEN**

5' 4" x 10' 3" (1.65m x 3.13m) Tiled walls, fitted wall and base units, work surfaces, 1 1/2 bowl sink and drainer unit, gas cooker point, double glazed window to side and double glazed door to side.