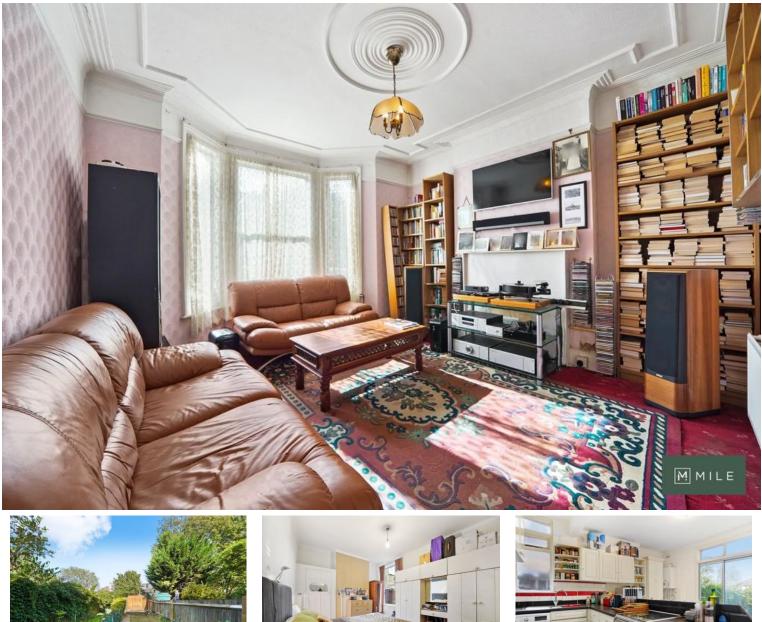

## Holland Road, London NW10 £425,000 Leasehold

Mile are pleased to bring to market this lovely two bedroom ground floor apartment on this quiet residential road. Family owned for decades, this charming ground floor apartment offers living space aplenty. Yearning to be a loved home once again, this great apartment consists of a generous 14ft reception room with bay windows and feature fire place, two good sized bedrooms a shower room bathroom and 16 ft kitchen diner from the rear. There is access via the dining area on to the property's section of the garden. Sold with a long lease and chain free. Holland Road is within easy reach of Kensal Green and Willesden Junction (Bakerloo line and Overground) and Kensal Rise (Overland) stations as well as the numerous coffee shops, restaurants, gastro pubs and shopping amenities of Kensal Rise, Ladbroke Grove and Notting Hill.

- Garden apartment
- Two bedroom
- Period conversion
- Section of garden
- Long lease (130+)

- Chain free
- Quiet residential road
- Good location
- Would benefit from updating
- Close to shops and transport