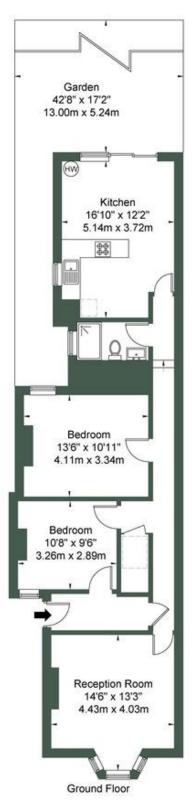

## Holland Road NW10 5AX

Approx Gross Internal Area = 81.2 sq m / 874 sq ft

Ref

Copyright

The Floor plan is not to scale and measurements and areas shown are approximate and therefore should be used for illustrative purposes only. The plan has been prepared in accordance with the RICS code of Measuring Practice and whilst we have confidence in the information produced it must not be relied on. If there is any aspect of particular importance, you should