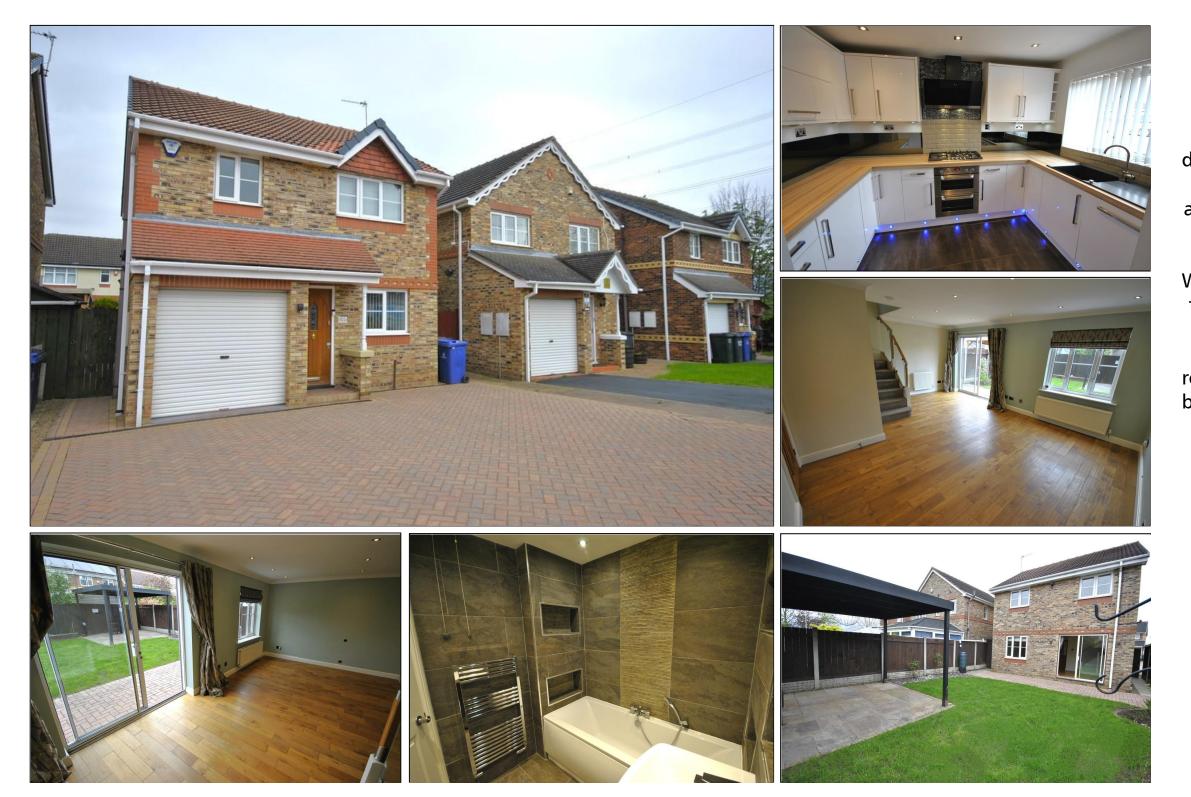

## Armthorpe 105 Fiddlers Drive

A well presented three bedroom detached property offering spacious and well maintained family living accommodation within this sought after cul-de-sac location on the fringe of Armthorpe.

We strongly encourage internal viewings to fully appreciate what is on offer and briefly comprises of:

Entrance hall, kitchen, dining sitting room, stairs and first floor landing, main bedroom with ensuite, two further good sized bedrooms, family bathroom.