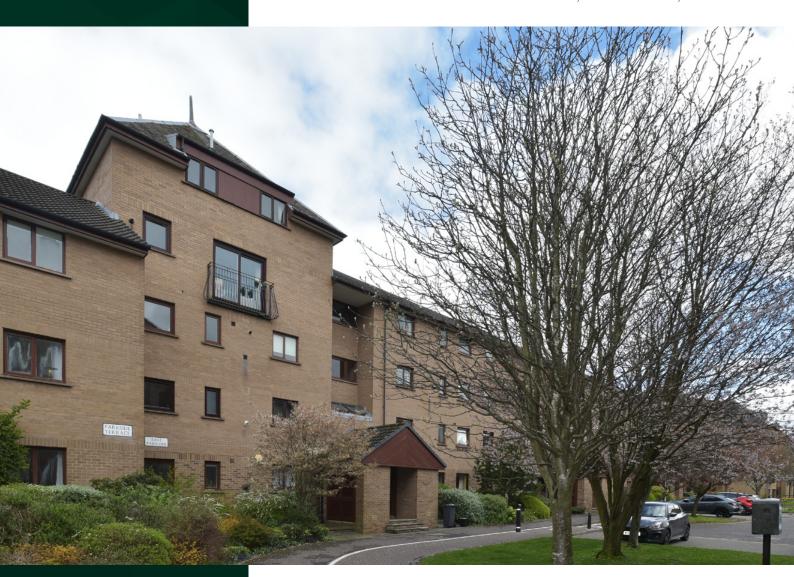

## Flat 7,14 East Parkside

NEWINGTON, EDINBURGH, EH16 5XL

BEAUTIFULLY PRESENTED TWO BED TOP FLOOR FLAT

www.mcewanfraserlegal.co.uk

info@mcewanfraserlegal.co.uk

Inside, the property comprises of a spacious open-plan living area which has large windows and Juliet balcony that overlooks the breathtaking views of Edinburgh's landmark Arthur's Seat and Craggs. The living space offers various possibilities for furniture arrangements.

The flat has the added benefit of being on the top floor which is access to a large floored attic which is accessed via Ramsay ladder and has been set up for use as a potential home office.

In addition to this, the property includes residents parking for two vehicles, communal maintained rear gardens, secure entry system, double-glazed windows and gas central heating making for a warm home, year-round.

Located within the sought after, established residential area of Newington, the property is ideally placed to take advantage of the many local amenities and facilities on offer including many shops, bistro's and restaurants with the city centre easily accessible by way of good public transport services.