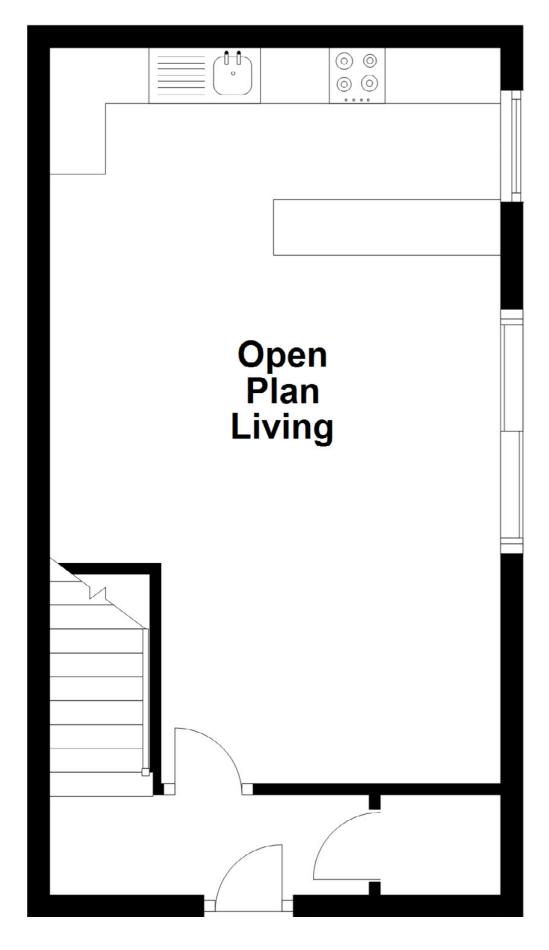

## Flat 7,14 East Parkside

NEWINGTON, EDINBURGH, EH16 5XL

BEAUTIFULLY PRESENTED TWO BED TOP FLOOR FLAT

www.mcewanfraserlegal.co.uk

info@mcewanfraserlegal.co.uk

Inside, the property comprises of a spacious open-plan living area which has large windows and Juliet balcony that overlooks the breathtaking views of Edinburgh's landmark Arthur's Seat and Craggs. The living space offers various possibilities for furniture arrangements.

The fully equipped kitchen is situated in the open-plan living area and is finished to a high standard, the kitchen is fitted with integrated appliances, gas hob, fan oven, dishwasher, washing machine and fridge freezer.

Approximate Dimensions
(Taken from the widest point)

 Open Plan Living
 6.60m (21'8") x 4.04m (13'3")

 Bedroom 1
 3.09m (10'2") x 3.02m (9'11")

 Bedroom 2
 3.80m (12'6") x 2.31m (7'7")

 Shower Room
 2.14m (7') x 1.63m (5'4")