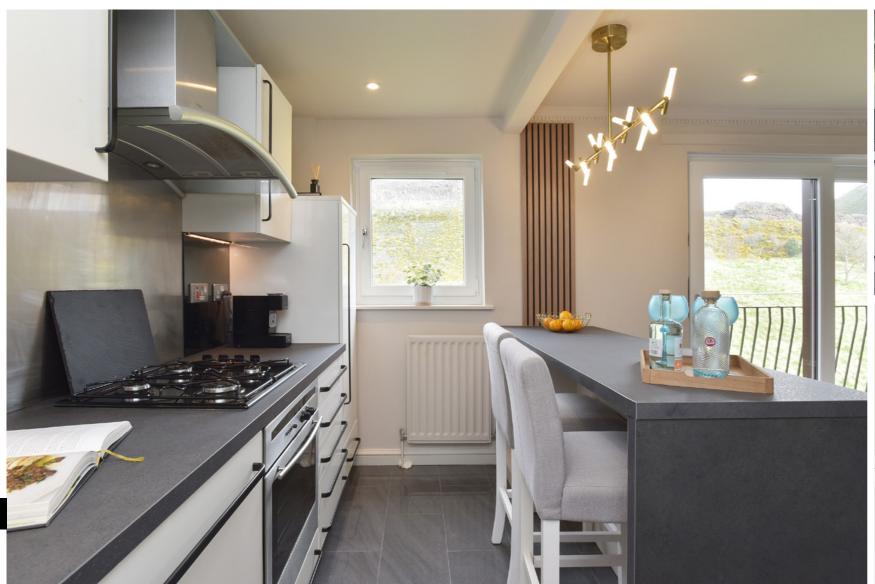

## Flat 7,14 East Parkside

NEWINGTON, EDINBURGH, EH16 5XL

BEAUTIFULLY PRESENTED TWO BED TOP FLOOR FLAT

www.mcewanfraserlegal.co.uk

info@mcewanfraserlegal.co.uk

Inside, the property comprises of a spacious open-plan living area which has large windows and Juliet balcony that overlooks the breathtaking views of Edinburgh's landmark Arthur's Seat and Craggs. The living space offers various possibilities for furniture arrangements.

The fully equipped kitchen is situated in the open-plan living area and is finished to a high standard, the kitchen is fitted with integrated appliances, gas hob, fan oven, dishwasher, washing machine and fridge freezer.