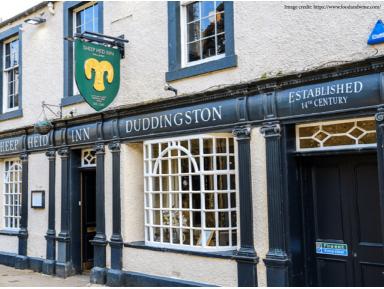

The property is also in close proximity to central Edinburgh with Princes Street, Edinburgh Castle, tram and trains links, are only 5 minutes by car.
Similarly the charming area of Dudingston with its historical Sheeps Heid bar (Edinburgh's oldest licensed public house dating back to 1360) can be accessed via the unique innocents railway tunnel bike route.