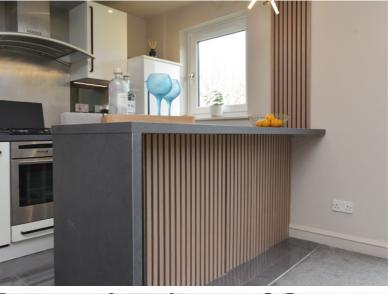

## Flat 7,14 East Parkside

NEWINGTON, EDINBURGH, EH16 5XL

BEAUTIFULLY PRESENTED TWO BED TOP FLOOR FLAT

www.mcewanfraserlegal.co.uk

info@mcewanfraserlegal.co.uk

Inside, the property comprises of a spacious open-plan living area which has large windows and Juliet balcony that overlooks the breathtaking views of Edinburgh's landmark Arthur's Seat and Craggs. The living space offers various possibilities for furniture arrangements.

The fully equipped kitchen is situated in the open-plan living area and is finished to a high standard, the kitchen is fitted with integrated appliances, gas hob, fan oven, dishwasher, washing machine and fridge freezer.