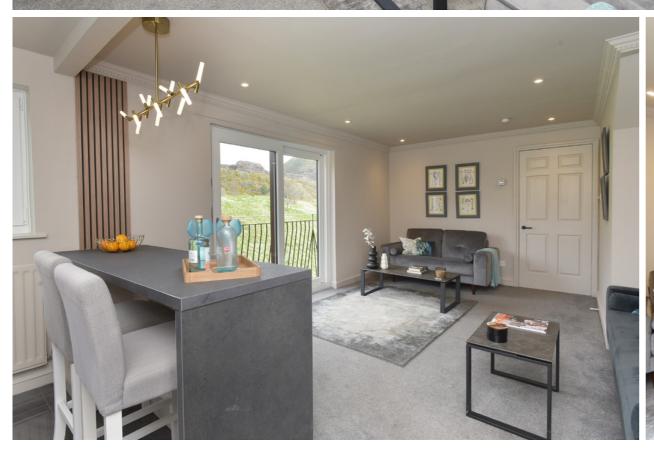

## Flat 7,14 East Parkside

NEWINGTON, EDINBURGH, EH16 5XL

BEAUTIFULLY PRESENTED TWO BED TOP FLOOR FLAT

www.mcewanfraserlegal.co.uk

info@mcewanfraserlegal.co.uk

Inside, the property comprises of a spacious open-plan living area which has large windows and Juliet balcony that overlooks the breathtaking views of Edinburgh's landmark Arthur's Seat and Craggs. The living space offers various possibilities for furniture arrangements.

The fully equipped kitchen is situated in the open-plan living area and is finished to a high standard, the kitchen is fitted with integrated appliances, gas hob, fan oven, dishwasher, washing machine and fridge freezer.