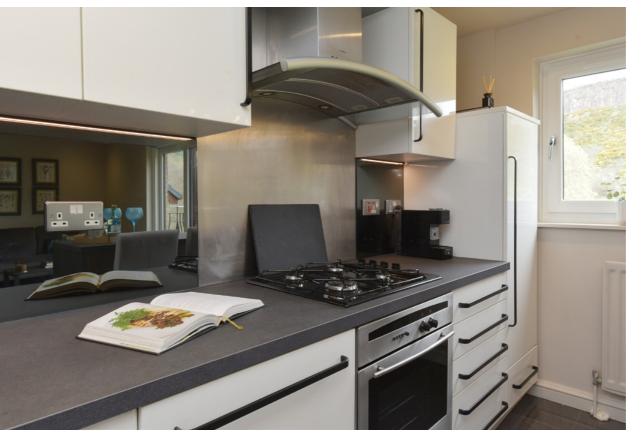

The fully equipped kitchen is situated in the open-plan living area and is finished to a high standard, the kitchen is fitted with integrated appliances, gas hob, fan oven, dishwasher, washing machine and fridge freezer.