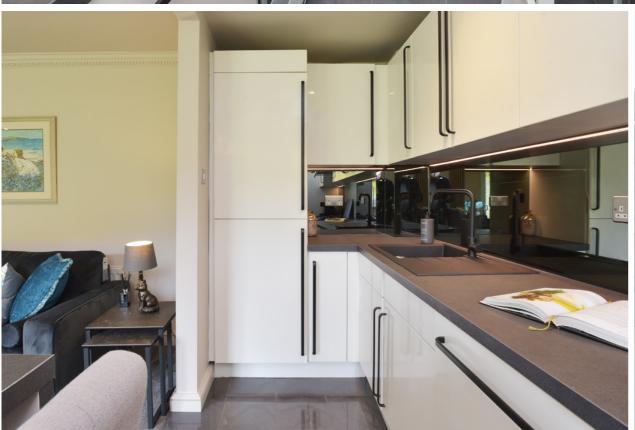

The fully equipped kitchen is situated in the open-plan living area and is finished to a high standard, the kitchen is fitted with integrated appliances, gas hob, fan oven, dishwasher, washing machine and fridge freezer.