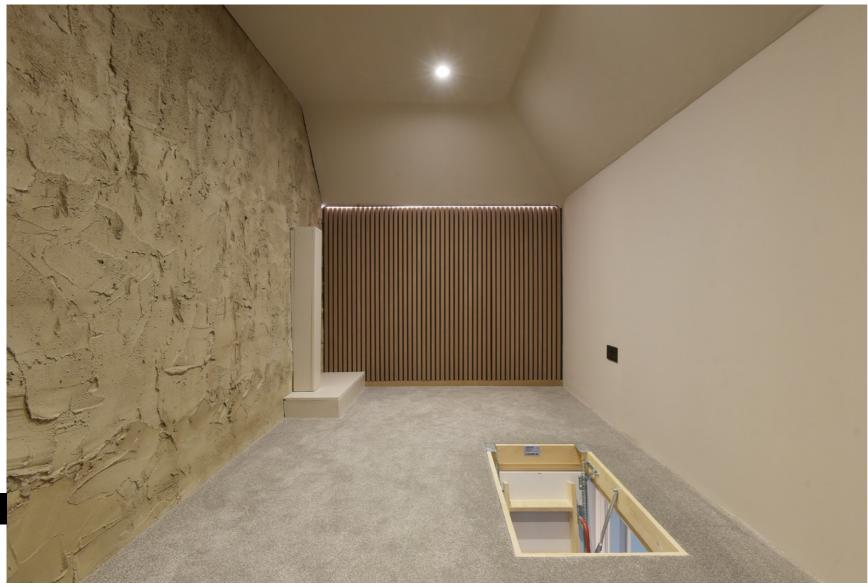

The flat has the added benefit of being on the top floor which is access to a large floored attic which is accessed via Ramsay ladder and has been set up for use as a potential home office.

In addition to this, the property includes residents parking for two vehicles, communal maintained rear gardens, secure entry system, double-glazed windows and gas central heating making for a warm home, year-round.