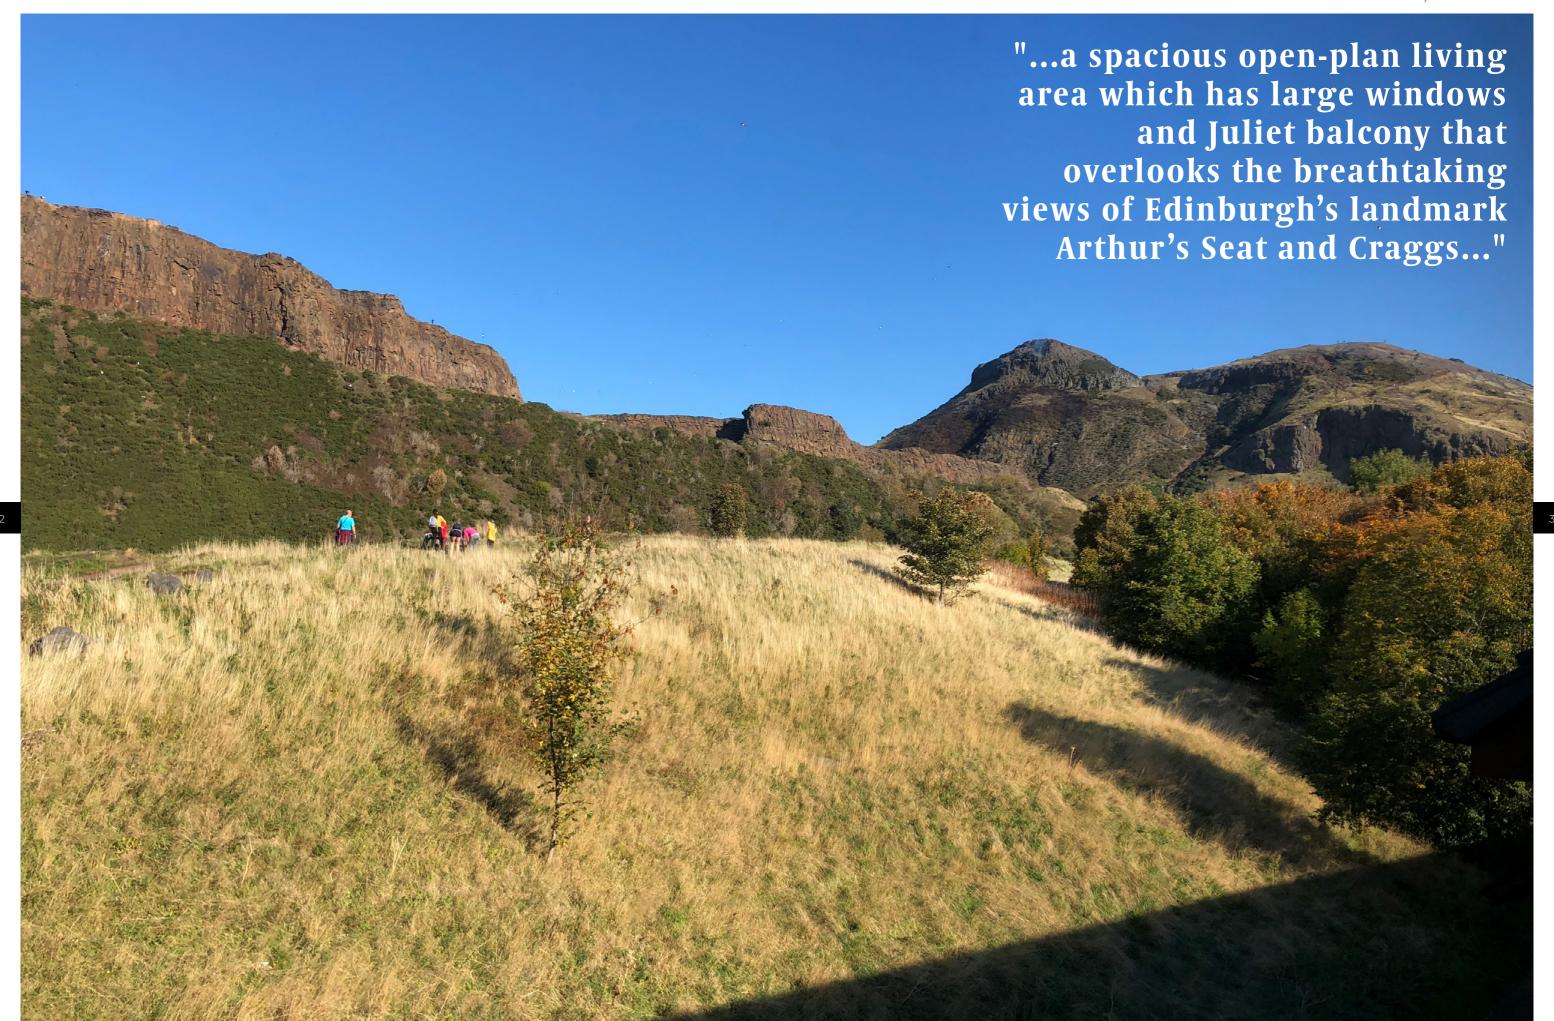

## Flat 7,14 East Parkside

NEWINGTON, EDINBURGH, EH16 5XL

BEAUTIFULLY PRESENTED TWO BED TOP FLOOR FLAT

www.mcewanfraserlegal.co.uk

info@mcewanfraserlegal.co.uk

Inside, the property comprises of a spacious open-plan living area which has large windows and Juliet balcony that overlooks the breathtaking views of Edinburgh's landmark Arthur's Seat and Craggs. The living space offers various possibilities for furniture arrangements.

Excellent leisure and recreational facilities can be found close by which includes Royal Commonwealth Pool, Arthur's Seat and Holyrood Park. Good schooling can be found at primary and secondary levels within the vicinity and Edinburgh University is in walking distance.