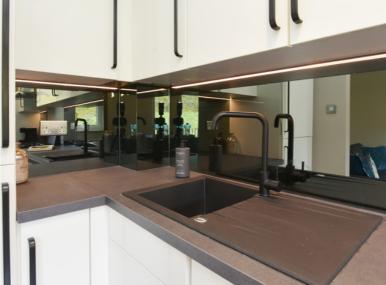

The fully equipped kitchen is situated in the open-plan living area and is finished to a high standard, the kitchen is fitted with integrated appliances, gas hob, fan oven, dishwasher, washing machine and fridge freezer.