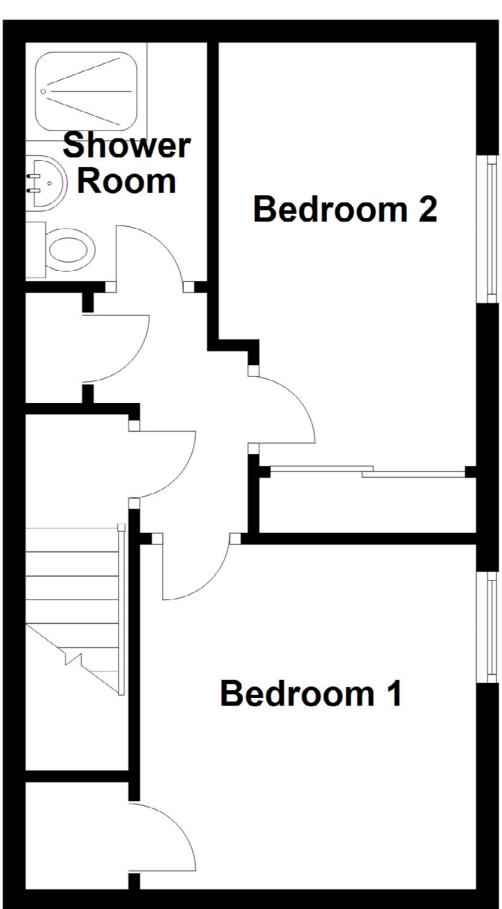

Situated on the upper level of the property there are two generous double bedrooms both fitted with wardrobes.

Making the most of all the space on offer.

The shower room ties in nicely with the rest of the property, as expected, also finished to a high standard with fresh tiling and a spacious electric shower.

Approximate Dimensions
(Taken from the widest point)

 Open Plan Living
 6.60m (21'8") x 4.04m (13'3")

 Bedroom 1
 3.09m (10'2") x 3.02m (9'11")

 Bedroom 2
 3.80m (12'6") x 2.31m (7'7")

 Shower Room
 2.14m (7') x 1.63m (5'4")