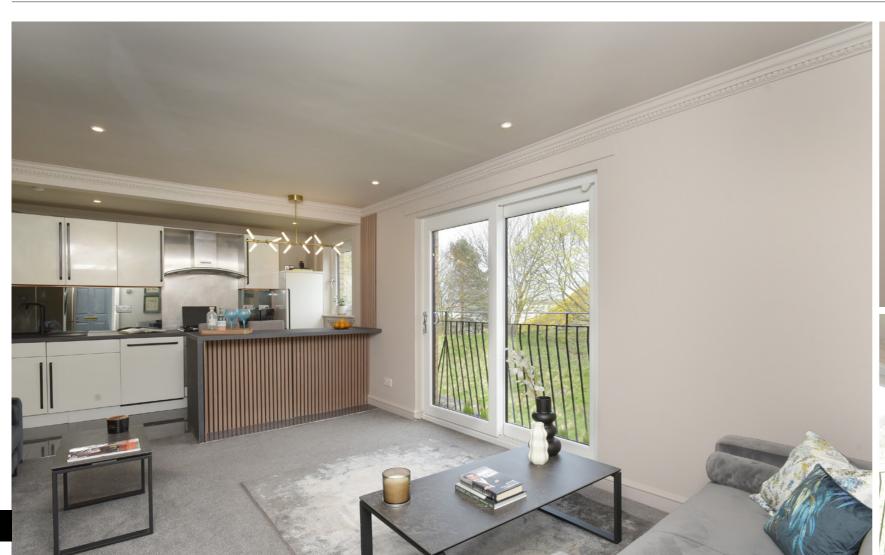

## Flat 7,14 East Parkside

NEWINGTON, EDINBURGH, EH16 5XL

BEAUTIFULLY PRESENTED TWO BED TOP FLOOR FLAT

www.mcewanfraserlegal.co.uk

info@mcewanfraserlegal.co.uk

Inside, the property comprises of a spacious open-plan living area which has large windows and Juliet balcony that overlooks the breathtaking views of Edinburgh's landmark Arthur's Seat and Craggs. The living space offers various possibilities for furniture arrangements.

The fully equipped kitchen is situated in the open-plan living area and is finished to a high standard, the kitchen is fitted with integrated appliances, gas hob, fan oven, dishwasher, washing machine and fridge freezer.