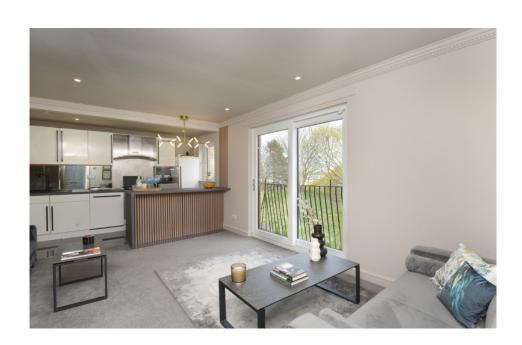

## Flat 7,14 East Parkside

NEWINGTON, EDINBURGH, EH16 5XL

BEAUTIFULLY PRESENTED TWO BED TOP FLOOR FLAT

www.mcewanfraserlegal.co.uk

info@mcewanfraserlegal.co.uk

Inside, the property comprises of a spacious open-plan living area which has large windows and Juliet balcony that overlooks the breathtaking views of Edinburgh's landmark Arthur's Seat and Craggs. The living space offers various possibilities for furniture arrangements.

The fully equipped kitchen is situated in the open-plan living area and is finished to a high standard, the kitchen is fitted with integrated appliances, gas hob, fan oven, dishwasher, washing machine and fridge freezer.