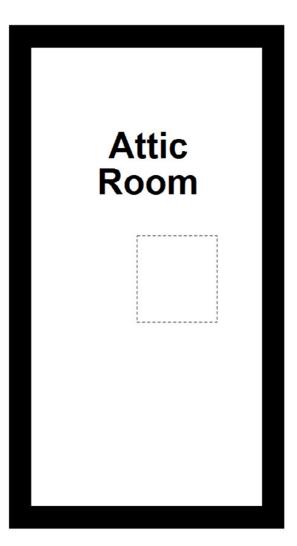

The flat has the added benefit of being on the top floor which is access to a large floored attic which is accessed via Ramsay ladder and has been set up for use as a potential home office.

In addition to this, the property includes residents parking for two vehicles, communal maintained rear gardens, secure entry system, double-glazed windows and gas central heating making for a warm home, year-round.

 Attic Room
 4.11m (13'6") x 2.06m (6'9")

Gross internal floor area (m²): 64m² EPC Rating: C

There is an excellent public transport service which passes by the property and travels to the city centre and many surrounding areas.