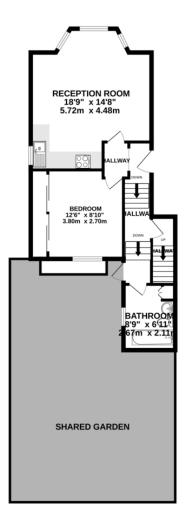

£450,000

A superb split level Victorian conversion garden flat with one double bedroom and large additional bedroom/study room, in the sought after Bellenden Road area, Peckham.

High ceilings and oak floors make a beautiful kitchen and living room with plenty of period features and bay window. The master bedroom has good storage and garden views. Stairs lead up to an additional study room, ideal for working from home.

- -

vmist every attempt has been made to ensure the accuracy of the moorpan contained here, measurements of doors, windows, nooms and any other items are approximate and no responsibility is taken for any error, omission or mis-statement. This plan is for illustrative purposes only and should be used as such by any prospective purchaset. The services, systems and applicances shown have not been tested and no guarante as to their openability or efficiency can be given. Made with Mergons (2023)