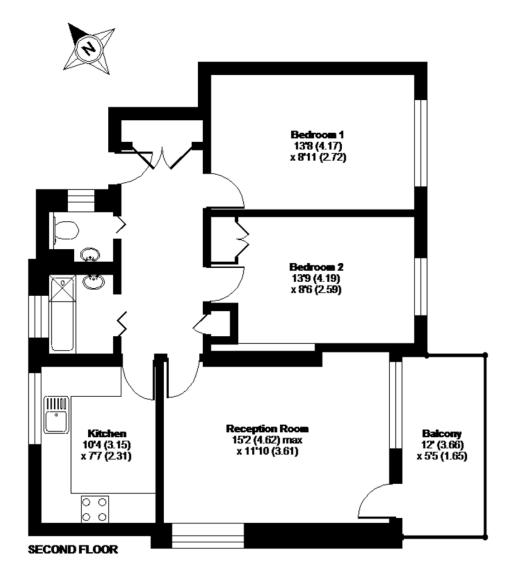

# **Highbury Quadrant, London, N5**

APPROX. GROSS INTERNAL FLOOR AREA 660 SQ FT 61.3 SQ METRES

Whitel every aftermal has been made to creame the occanory of the floor plan contained here, measurements of doors, windows and nonreason are approximate and no resparability to indeed for any error, consistent on miscaletament. These plans are for representation purposes only as defined by RICS Code of Measuring Practice and should be used as such by any prospective purchaser. Specifically no guarantee is given on the total square foolings of the property if quoted on this plan. Any figure given is for initial guidance conly and should not be relead on as a basis of volution.