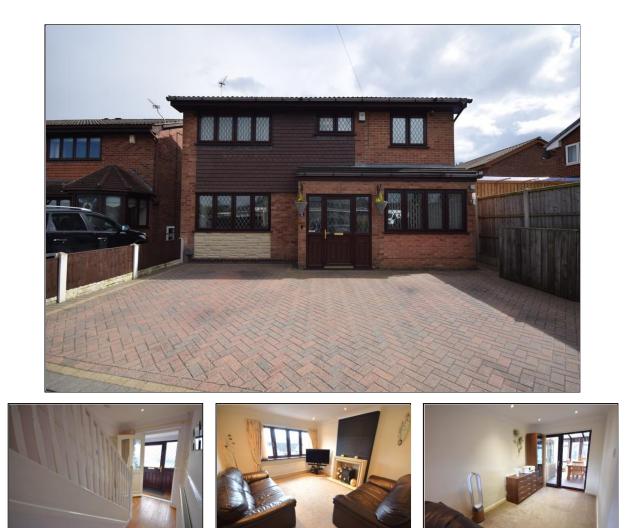

## 2 Aisby Drive, Rossington

A stylish and contemporary fitted four bedroom detached family home having high quality fixtures and fittings with 'wren' kitchen and numerous integrated appliances, main modern shower room fitted less than a year ago, stunning presentation throughout, gas heating, UPVC double glazing, conservatory and block paved off road parking space. Comprises; Entrance Porch, Hallway, Spacious Lounge/diner, Study Area, Downstairs WC, Beautiful Breakfast Kitchen, Landing, Four Bedrooms, Ensuite and Family Shower Room. Rear Gardens with decking, ideal for seating and entertaining in the warmer months and established lawned garden. Viewing Recommended

## Asking Price Of £285,000