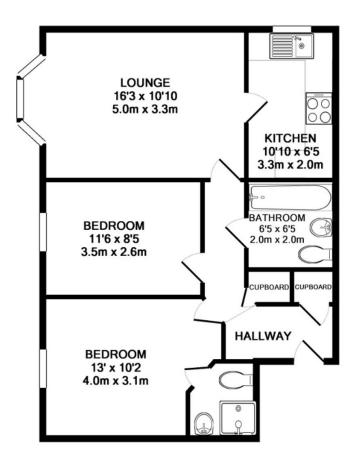

## **Property Summary**

HOP are excited to present this fantastic, two bedroom ground floor apartment situated in the popular area of Stanningley. Ideally situated in close reach of transport links and local amenities, this lovely property would be perfect for first time buyers or investors alike. Offered chain free this property briefly comprises; spacious living room and fully fitted kitchen, two double bedrooms with en-suite to master and also a main family bathroom. The inner hallway offer storage cupboards. Externally there is allocated parking and well maintained clean communal areas

- Two Bedroom Apartment
- Master With En-suite
- Allocated Parking
- Chain Free
- Excellent Commuter Location
- Long Lease Length
- Ideal First Time Buyer Home
- Great Investment
- Well Presented

Agents Note: Whilst every care has been taken to prepare these sales particulars, they are for guidance purposes only. All measurements are approximate are for general guidance purposes only and whilst every care has been taken to ensure their accuracy, they should not be relied upon and potential buyers are advised to recheck the measurements