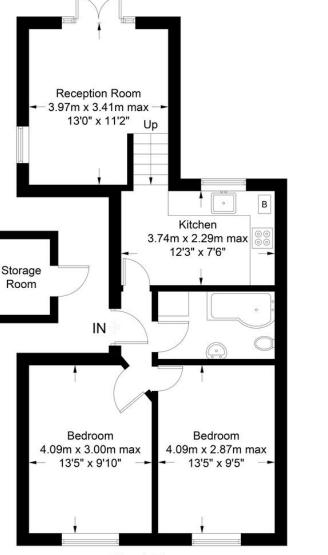

## Wilberforce Road, N4

Approximate Gross Internal Area = 581 sq ft / 54 sq m

## **First Floor**

Certified Property Measurer

This plan is for layout guidance only. Not drawn to scale unless stated. Windows and door openings are approximate. Whilst every care is taken in the preparation of this plan, please check all dimensions, shapes and compase bearings before making any decisions reliant upon them. (ID076431)