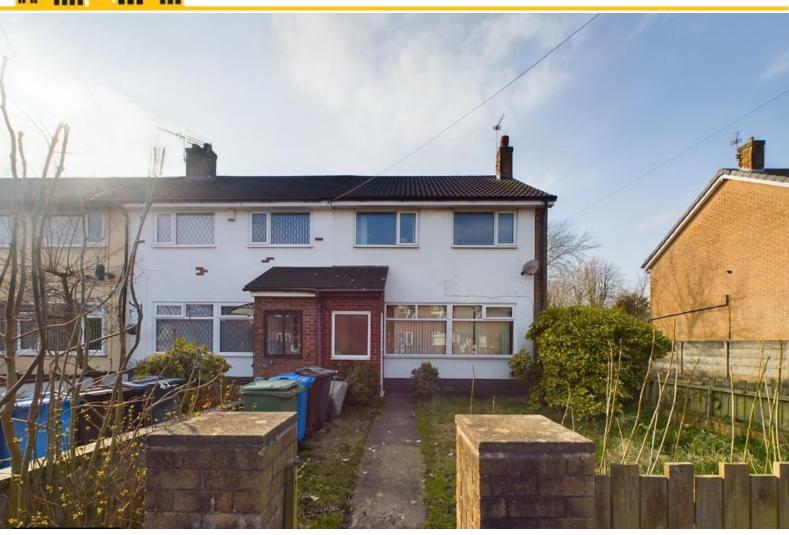

# Harbour Lane, Warton, Preston, PR4 1YA Starting Bid £95,000

- For Sale by Online Auction
- NO CHAIN
- Handy for BAE & Kirkham Grammar School
- Generous Sized Plot
- Sought After Position
- Two Reception Rooms
- Improvement Works Required
- Realistically Priced

## Harbour Lane, Warton, Preston

For Sale by Online Auction with a Starting Bid of £95,000. Terms & Conditions Apply. See WebbMove for all of the auction details.

Occupying a generous sized plot is this spacious 4 bedroom semi-detached house which once improved would make an ideal family home. It is situated in the much sought after village of Warton making BAE Systems, Kirkham Grammar Private School and the M55 motorway links all convenient, as well as good local schools and other amenities. Briefly comprises; hallway, spacious lounge, dining room, kitchen, utility room, four bedrooms (including a loft room) and a family room. Good sized gardens surround the property. Full modernisation is required which has been reflected in the price.