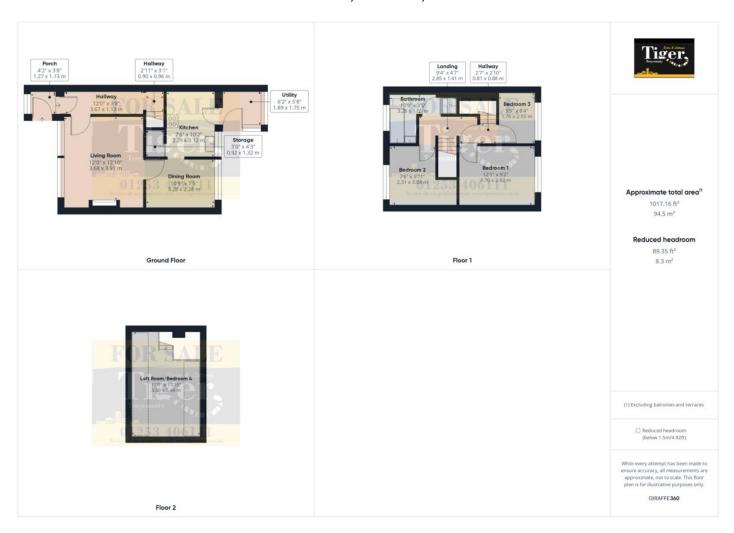

4' 2" x 3' 8" (1.27m x 1.12m)

**HALLWAY** 

15' 3" x 3' 8" (4.67m x 1.13m)

**LOUNGE** 

12' 0" x 12' 10" (3.66m x 3.91m)

**DINING ROOM** 

10' 9" x 7' 5" (3.28m x 2.26m)

**UNDERSTAIRS STORAGE** 

3' 0" x 4' 3" (0.91m x 1.3m)

**KITCHEN** 

7' 6" x 10' 2" (2.29m x 3.1m)

**UTILITY ROOM** 

6' 2" x 5' 8" (1.88m x 1.73m)

**LANDING** 

9' 4" x 4' 7" (2.84m x 1.4m)

**BEDROOM ONE** 

12' 1" x 9' 2" (3.68m x 2.79m)

**BEDROOM TWO** 

7' 6" x 9' 11" (2.29m x 3.02m)

**BEDROOM THREE** 

5' 9" x 8' 4" (1.75m x 2.54m)

**BATHROOM** 

10' 9" x 3' 5" (3.28m x 1.04m)

**INNER HALLWAY** 

2' 7" x 2' 10" (0.79m x 0.86m)

LOFT ROOM/BEDROOM FOUR

11' 9" x 17' 10" (3.58m x 5.44m)

**GARDENS** 

Good sized garden to front, side and rear, mostly paved.