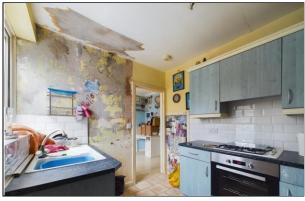

3' 0" x 4' 3" (0.91m x 1.3m)

**KITCHEN** 

7' 6" x 10' 2" (2.29m x 3.1m)

**UTILITY ROOM** 

6' 2" x 5' 8" (1.88m x 1.73m)

**LANDING** 

9' 4" x 4' 7" (2.84m x 1.4m)

**BEDROOM ONE** 