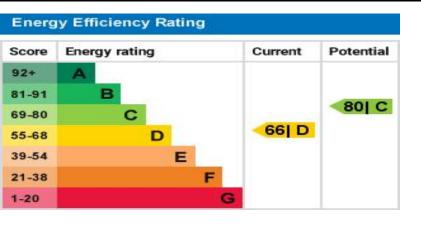

#### **COUNCIL TAX**

Band "B"

The average council tax charges for April 2010 - March 2013 are listed below, based on a household of two adults. The tax bands are based on the value of your property in 1991.

| Valuation<br>Band | Council Tax<br>2017/18 | Council Tax<br>2018/19 | Council Tax<br>2019/20 |
|-------------------|------------------------|------------------------|------------------------|
| Α                 | £1104.47               | £1170.70               | £1218.16               |
| В                 | £1288.54               | £1365.82               | £1421.19               |
| С                 | £1472.62               | £1560.93               | £1624.21               |
| D                 | £1656.70               | £1756.05               | £1827.24               |
| E                 | £2024.86               | £2146.28               | £2233.29               |
| F                 | £2393.01               | £2536.52               | £2639.35               |
| G                 | £2761.17               | £2926.75               | £3045.40               |
| Н                 | £3313.40               | £3512.10               | £3654.48               |