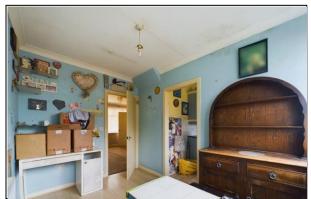

12' 1" x 9' 2" (3.68m x 2.79m)

**BEDROOM TWO** 

7' 6" x 9' 11" (2.29m x 3.02m)

**BEDROOM THREE** 

5' 9" x 8' 4" (1.75m x 2.54m)

**BATHROOM** 

10' 9" x 3' 5" (3.28m x 1.04m)

**INNER HALLWAY** 