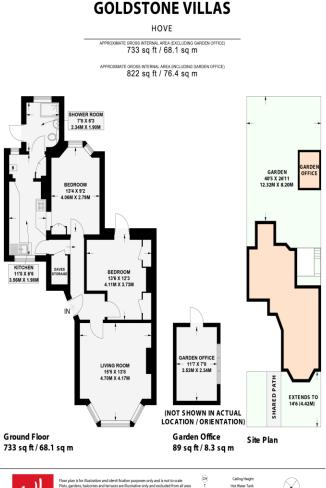

**OUTGOINGS** Remainder of 999 year Lease. Maintenance: Is on an ad hoc basis.

Floor plan is for illustration and it focus and the short short short short short short short is floor and short short short short short short surveyer international Pioperty furgers atting to a beem made to furgers, titting and data short propose only. 0 Whitlock & Heaps 2024 ale Gri Calling Height stall area T Hot Water Tank and the F Fidge Freezer Head Height Balow John three S Storage Capboard W Fitted Mandobard W Fitted Mandobard W Fitted Mandobard