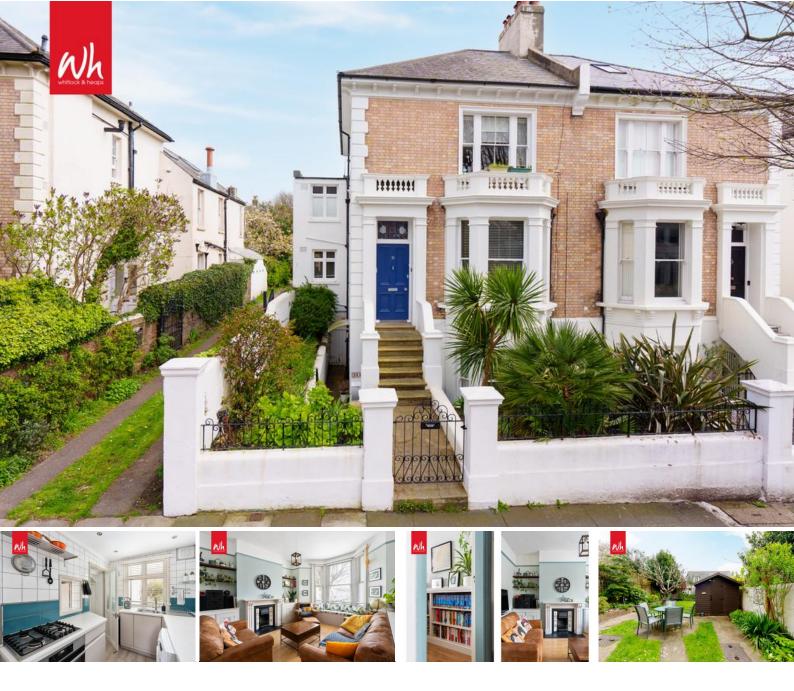

## Ground Floor Flat, 31 Goldstone Villas, Hove BN3 3RT Asking Price Of £475,000

- STUNNING RAISED GROUND FLOOR APARTMENT
- DELIGHTFUL PRIVATE GARDEN
- TWO DOUBLE BEDROOMS
- KITCHEN

- LIVING ROOM
- SHOWER ROOM
- GARDEN HOME OFFICE
- SHARE OF FREEHOLD

01273 778577 whitlockandheaps.co.uk Whitlock and Heaps are delighted to offer to market this charming apartment forming the raised ground floor of this attractive semi detached property that underwent extensive refurbishment works in 2023. The two double bedroom accommodation is present in excellent order with a charming west facing living room with open fireplace. A particular feature of the property is the good size rear garden with two separate patio areas and benefits from a home office. There are three flats in the property all of which are currently owner occupied and have a share in the freehold.

Situated in this most convenient location within a couple of minutes walk of hove mainline station offering direct links to London. Hove seafront and an array of eateries, cafes and shopping facilities are all within walking distance.

ENTRANCE HALL Understairs storage, radiator.

**KITCHEN** Incorporating stainless steel one and a half bowl sink unit with drainer and mixer tap, adjacent worksurface with cupboards and drawers under, inset 4-ring gas hob and electric oven, integrated dishwasher, space for fridge/freezer and washing machine, tiled walls.

**INNER LOBBY** Wall mounted 'Worcester' gas-fired boiler, radiator, fitted double cupboard.

**LIVING ROOM** Fireplace with tiled insert and marble mantle, fitted cupboards and shelving in alcove and fitted book shelving to one wall, bay window seat, radiator.

**BEDROOM 1** Fireplace with tiled surround and marble mantle, two fitted wardrobes, UPVC door to garden.

**BEDROOM 2** Feature fireplace with tiled insert and marble mantle over, UPVC floor to ceiling door and window overlooking the garden, radiator, fitted cupboard.

**SHOWER ROOM** Comprising walk-in shower, wash-hand basin with cupboard under, low level w.c., heated ladder style towel rail, tiled walls including mosaic art work, tiled floor, UPVC double glazed window, door to garden.

## OUTSIDE

**FRONT GARDEN** The property also has ownership of a large section of the front garden which is well established with flower and shrub borders.

**REAR GARDEN** Delightful garden being mainly laid to lawn with established flower and shrub borders, two patio areas, home office which has been clad and insulated, with power.