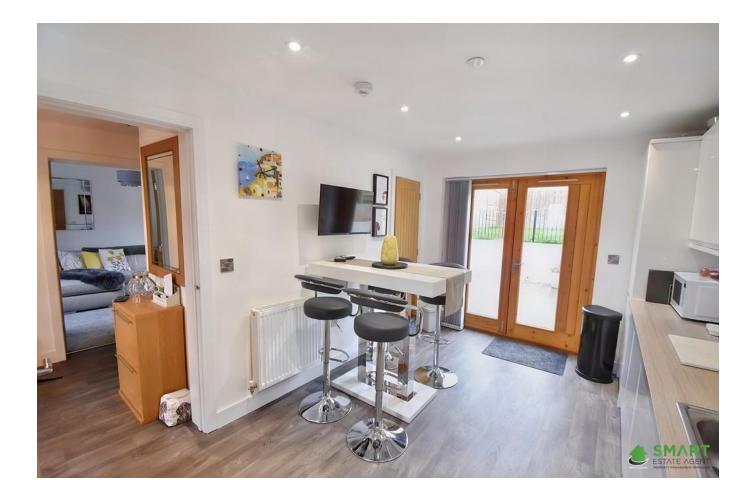

As you enter the property the kitchen/diner is modern in design with a dual aspect - large window and French Doors to the Garden. There is excellent storage for those kitchen essentials and ample space for appliances.