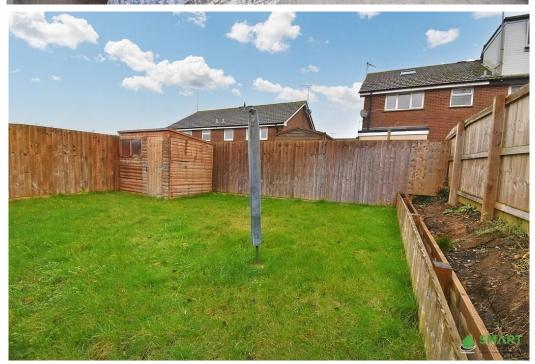

On the first floor of the property there are 2 large double bedrooms. The bedrooms have skylights making it a very light and airy space. There is also a wet room upstairs.

There is a fully enclosed garden with large patio area and large grass area. The garden is particularly well proportioned for this style of property. There is also side access and off road parking.