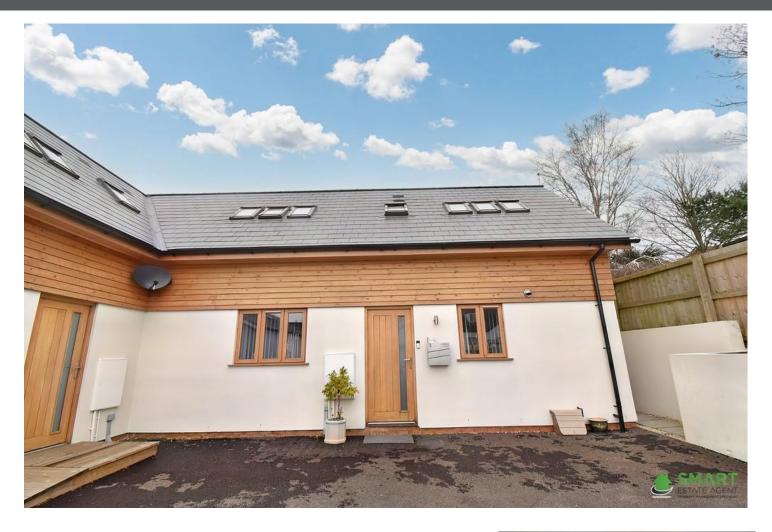

## **Full Description**

This wonderfully modern semi detached house is located in the heart of Clyst St Mary with local schools and amenities on your doorstep. The property is gas central heated and has double glazed windows/skylights throughout. The contemporary design is popular for modern day living.

On the first floor of the property there are 2 large double bedrooms. The bedrooms have skylights making it a very light and airy space. There is also a wet room upstairs.

There is a fully enclosed garden with large patio area and large grass area. The garden is particularly well proportioned for this style of property. There is also side access and off road parking.