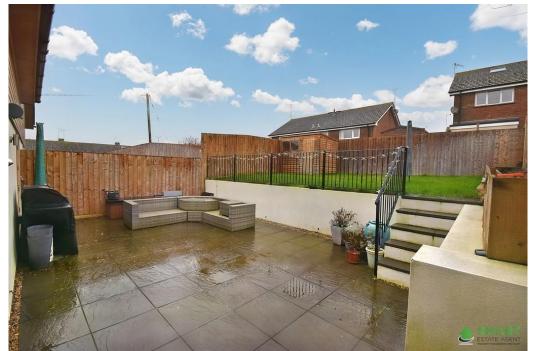

On the first floor of the property there are 2 large double bedrooms. The bedrooms have skylights making it a very light and airy space. There is also a wet room upstairs.

There is a fully enclosed garden with large patio area and large grass area. The garden is particularly well proportioned for this style of property. There is also side access and off road parking.