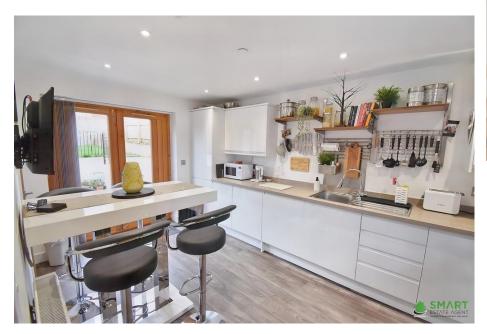

As you enter the property the kitchen/diner is modern in design with a dual aspect - large window and French Doors to the Garden. There is excellent storage for those kitchen essentials and ample space for appliances.