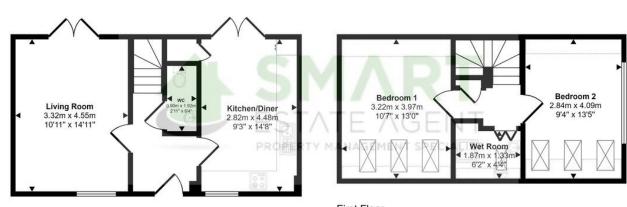

As you enter the property the kitchen/diner is modern in design with a dual aspect - large window and French Doors to the Garden. There is excellent storage for those kitchen essentials and ample space for appliances.

The living room is a great size with another set of French doors leading out to the fully enclosed garden.

There is a downstairs WC and large hallway perfect for additional furniture or the storage of jackets/shoes.

On the first floor of the property there are 2 large double bedrooms. The bedrooms have skylights making it a very light and airy space. There is also a wet room upstairs.

There is a fully enclosed garden with large patio area and large grass area. The garden is particularly well proportioned for this style of property. There is also side access and off road parking.

## Approx Gross Internal Area 71 sq m / 762 sq ft

Ground Floor Approx 38 sq m / 404 sq ft First Floor Approx 33 sq m / 358 sq ft

Denotes head height below 1.5m

This floorplan is only for illustrative purposes and is not to scale. Measurements of rooms, doors, windows, and any items are approximate and no responsibility is taken for any error, omission or mis-statement. Icons of items such as bathroom suites are representations only and may not look like the real items. Made with Made Snappy 360.