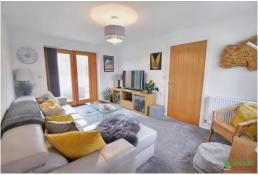

The living room is a great size with another set of French doors leading out to the fully enclosed garden.

There is a downstairs WC and large hallway perfect for additional furniture or the storage of jackets/shoes.