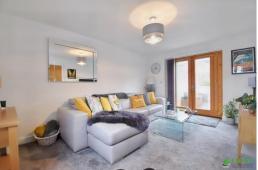

The living room is a great size with another set of French doors leading out to the fully enclosed garden.

There is a downstairs WC and large hallway perfect for additional furniture or the storage of jackets/shoes.