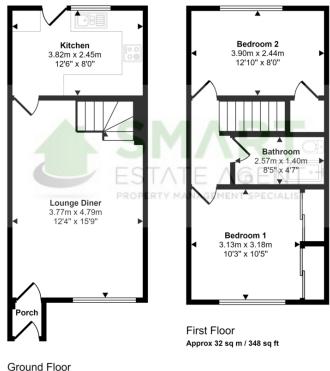

The accommodation comprises of the entrance hallway, open plan living / dining room and very modern fitted kitchen. Upstairs you have two double bedrooms and a modern three piece bathroom suite including a bath.

## Approx Gross Internal Area 65 sq m / 696 sq ft

Ground Floor Approx 32 sq m / 348 sq ft

This floorplan is only for illustrative purposes and is not to scale. Measurements of rooms, doors, windows, and any items are approximate and no responsibility is taken for any error, omission or mis-statement. Loons of items such as bathroom suites are representations only and may not look like the real items. Made with Made Snappy 360.