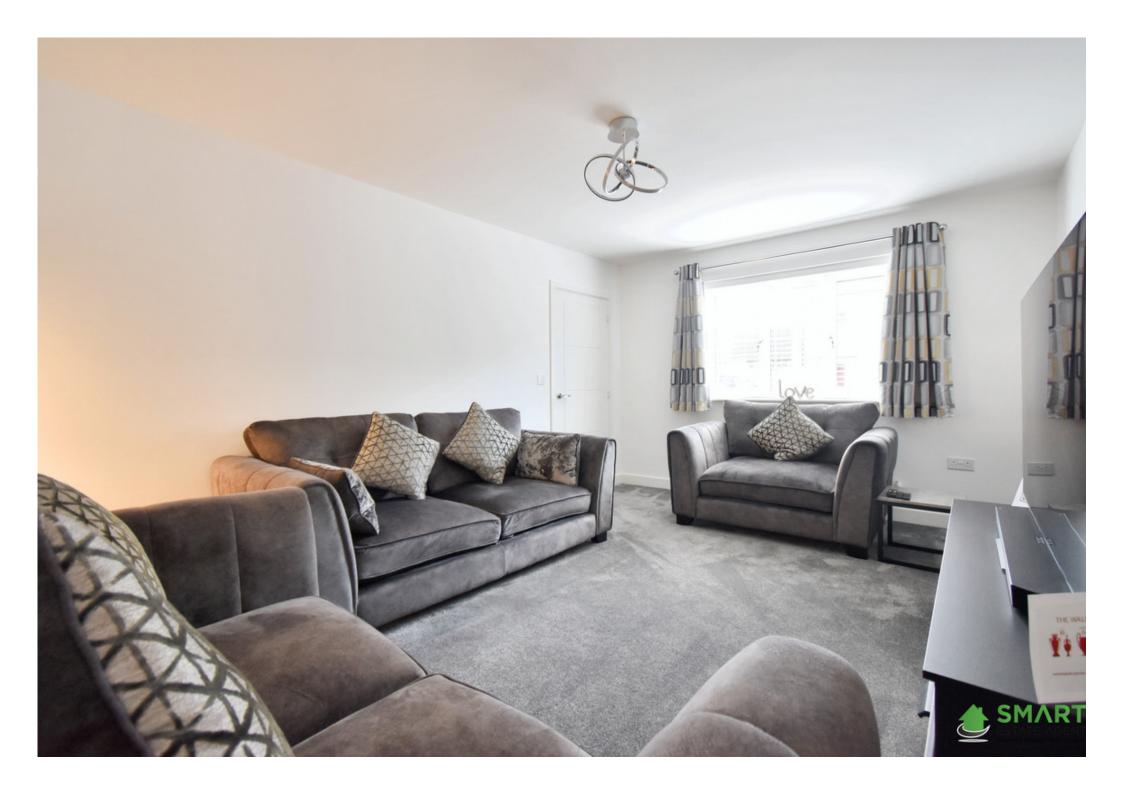

On entering, you are greeted by a generous & bright entrance hallway leading into the large living room facing towards the front of the property. The hallway leads to a very useful cloakroom and then through into a large and airy, open plan kitchen/diner.