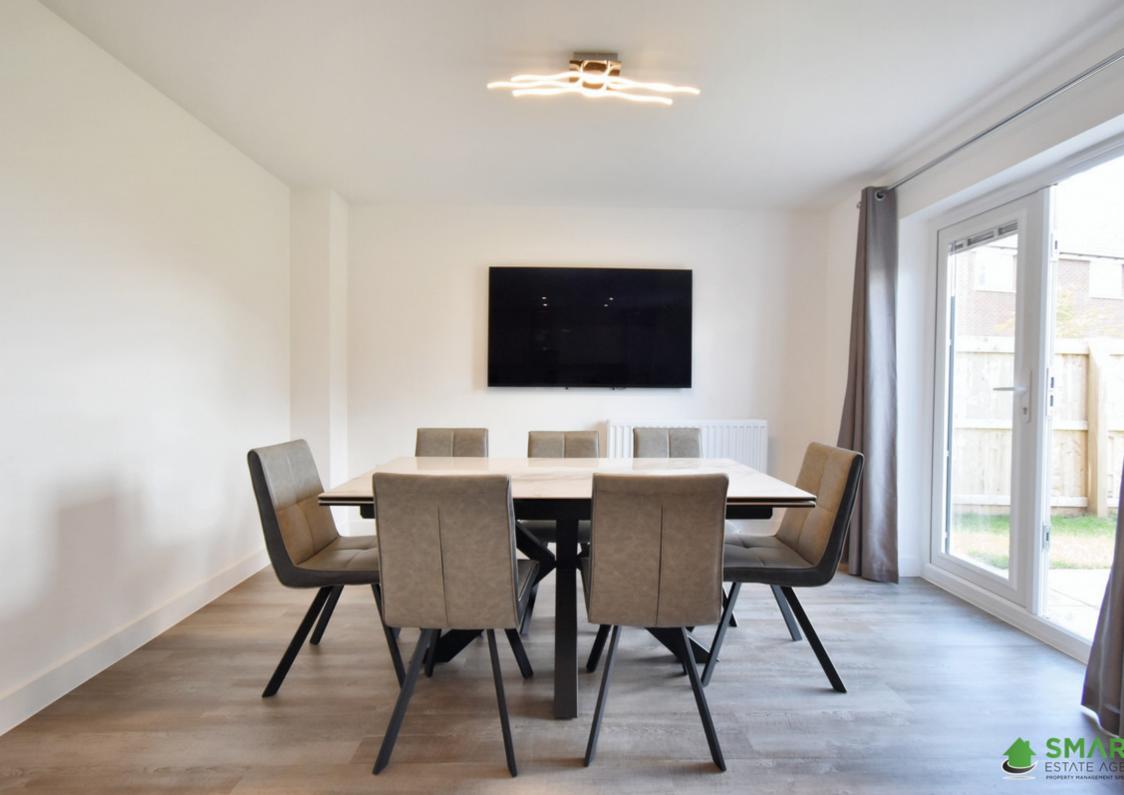

On entering, you are greeted by a generous & bright entrance hallway leading into the large living room facing towards the front of the property. The hallway leads to a very useful cloakroom and then through into a large and airy, open plan kitchen/diner.

The kitchen is modern and complete with all integrated appliances, most of which have been upgraded and this room also provides a great space for a large family dining table and lovely French doors leading into the garden.