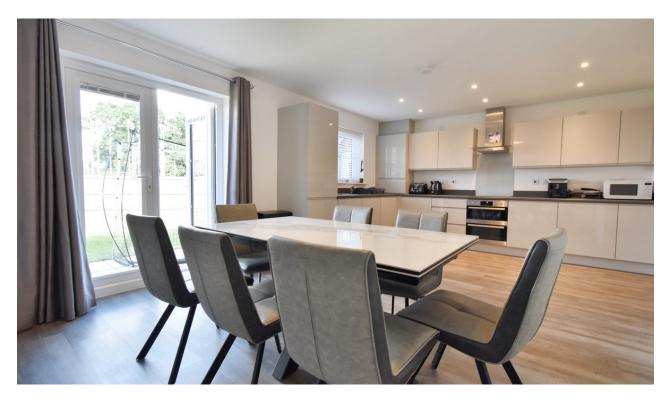

The kitchen is modern and complete with all integrated appliances, most of which have been upgraded and this room also provides a great space for a large family dining table and lovely French doors leading into the garden.