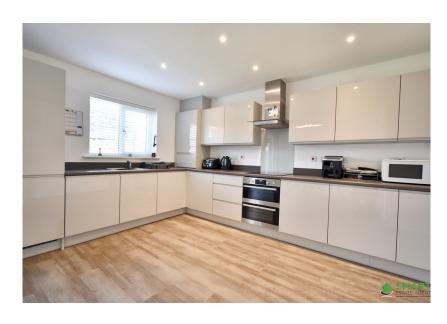

On entering, you are greeted by a generous & bright entrance hallway leading into the large living room facing towards the front of the property. The hallway leads to a very useful cloakroom and then through into a large and airy, open plan kitchen/diner.

The kitchen is modern and complete with all integrated appliances, most of which have been upgraded and this room also provides a great space for a large family dining table and lovely French doors leading into the garden.