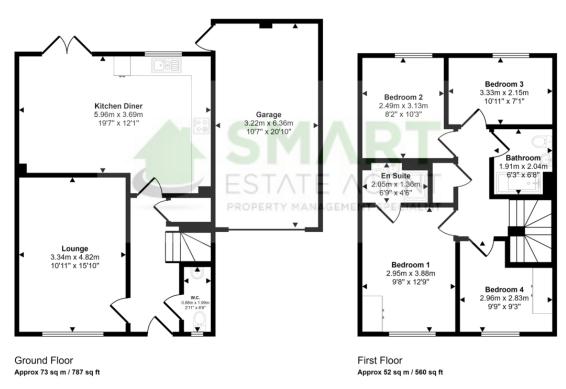

## Approx Gross Internal Area 125 sq m / 1348 sq ft

This floorplan is only for illustrative purposes and is not to scale. Measurements of rooms, doors, windows, and any items are approximate and no responsibility is taken for any error, omission or mis-statement. Loons of items such as batthroom suites are representations only and may not look like the real items. Made with Made Snappy 360.