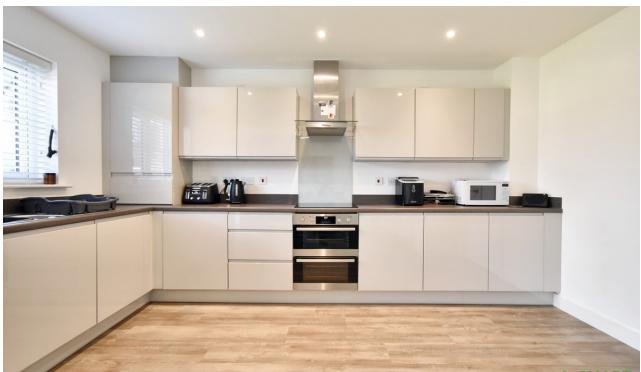

On entering, you are greeted by a generous & bright entrance hallway leading into the large living room facing towards the front of the property. The hallway leads to a very useful cloakroom and then through into a large and airy, open plan kitchen/diner.

The kitchen is modern and complete with all integrated appliances, most of which have been upgraded and this room also provides a great space for a large family dining table and lovely French doors leading into the garden.