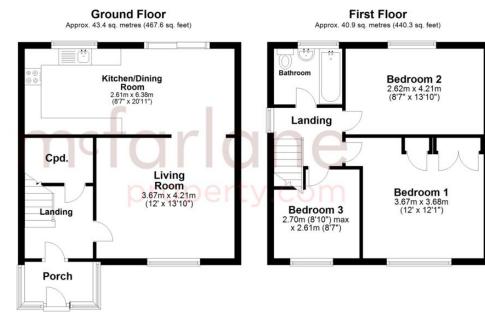

# 3 Bedroom Semi-Detached House North Swindon

- Semi Detached
- 3 Bedroom
- Large kitchen / dining room
- Driveway parking

A great opportunity to buy a 3 BEDROOM, SEMI DETACHED home in the popular Cunningham Road. Presented by the current owner in excellent condition and with DRIVEWAY PARKING, MODERN KITCHEN, LARGE GARDEN and OUTBUILDING this makes the perfect family home or investment. Please note this house is of Non Standard Construction and specialist financial advice will be needed.

Total area: approx. 90.5 sq. metres (974.3 sq. feet)

Our team are friendly, experienced and are all local. They know it better than they do their own living rooms and can help you find what you're looking for because we love where we live.