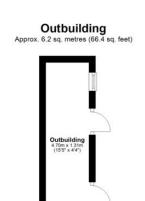

# 3 Bedroom Semi-Detached House North Swindon

- Semi Detached
- 3 Bedroom
- Large kitchen / dining room
- Driveway parking

A great opportunity to buy a 3 BEDROOM, SEMI DETACHED home in the popular Cunningham Road. Presented by the current owner in excellent condition and with DRIVEWAY PARKING, MODERN KITCHEN, LARGE GARDEN and OUTBUILDING this makes the perfect family home or investment. Please note this house is of Non Standard Construction and specialist financial advice will be needed.

Total area: approx. 90.5 sq. metres (974.3 sq. feet)

Our team are friendly, experienced and are all local. They know it better than they do their own living rooms and can help you find what you're looking for because we love where we live.