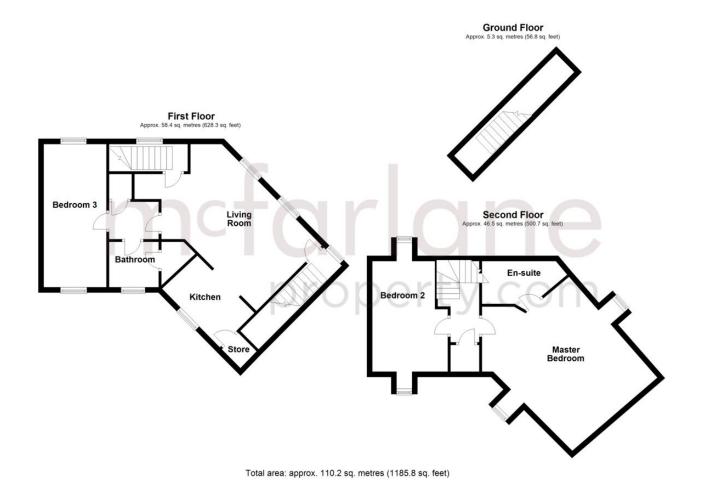

# 3 Bedroom Duplex Maisonette North Swindon

- DUPLEX MAIS ONETTE
- 19FT LOUNGE DINER
- THREE DOUBLE BEDROOMS
- MASSIVE MASTER BEDROOM WITH IMPRESSIVE EN-SUITE

This stunning THREE DOUBLE
BEDROOM DUPLEX
MAISONETTE has a MASSIVE
MASTER BEDROOM and en-suite,
an IMPRESSIVE 19ft Living area as
well as an ALLOCATED PARKING
SPACE. It has been improved
extensively by the current owner
and will make an ideal investment
purchase, first home or down size.
Leasehold 107 Years remaining Service Charge £950 p.a.
Council Tax Band C
Council Tax Estimate £1,954