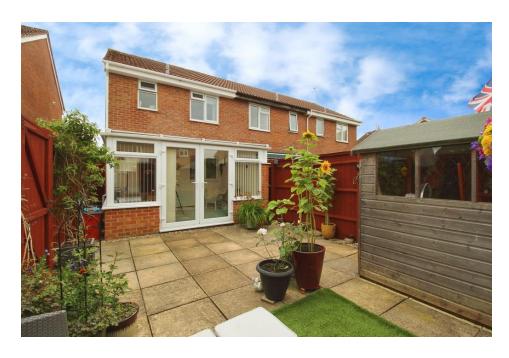

## 2 Bedroom End Terrace House North Swindon

- NO ONWARD CHAIN
- TWO DOUBLE BEDROOMS
- LARGE CONSERVATORY
- LOW MAINTENANCE GARDEN
- SIDE ACCESS TO REAR
- ALLOCTED PARKING SPACE
- END TERRACE

Available with NO ONWARD CHAIN, this well presented, TWO DOUBLE BEDROOM, END OF TERRACE home with CONSERVATORY is situated in a CUL-DE-SAC in the popular Haydon Wick location. The property is an ideal FIRST TIME or investment purchase. On the ground floor:- entrance hall, living room, fitted kitchen/dining room and large conservatory. The first floor has two double bedrooms and modern fitted bathroom. Externally there is a lovely front garden, enclosed rear garden with side access and allocated off road parking.