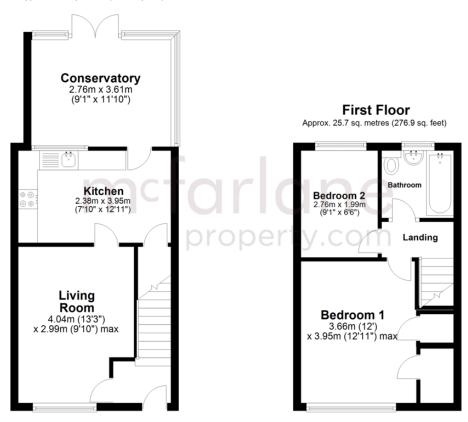

#### **Ground Floor**

Approx. 35.9 sq. metres (386.8 sq. feet)

Total area: approx. 61.7 sq. metres (663.8 sq. feet)

Our team are friendly, experienced and are all local. They know it better than they do their own living rooms and can help you find what you're looking for because we love where we live.