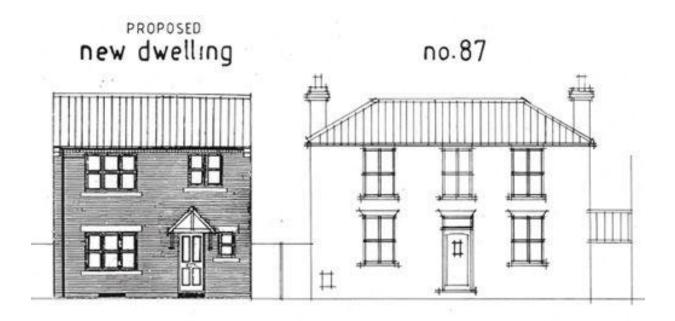

# Building Plot Main Street, Beeford, YO25 8AY

Building plot with full planning permission (23/01561/PLF for a detached three bedroom house standing prominently in the village and handily placed for access to all amenities and nearby countryside.

#### APPROVED DWELLING

The dwelling approved by the planning permission is a two-storey dwelling extending to 94.3 m<sup>2</sup> or 1016 ft<sup>2</sup> gross internal area.

#### **DESCRIPTION OF THE SITE**

The site forms part of the gardens and grounds at the property known as Dulwich House, 87 Main Street, Beeford, Driffield East Yorkshire. The site has frontage to Main Street and return frontage to Parklands. The existing outbuilding and lean to carport will require clearing from the site together with various other minor accommodation works to be agreed through the sale process.