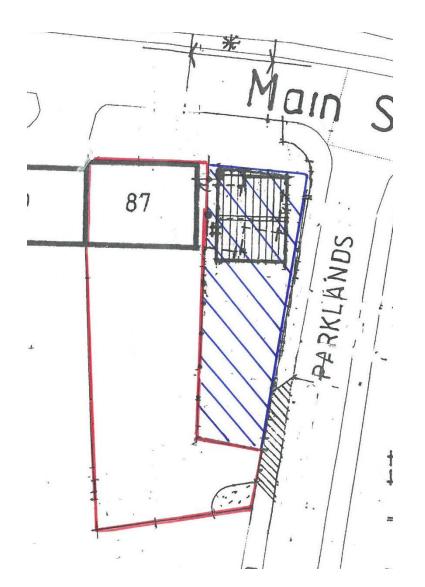

#### **DESCRIPTION OF THE SITE**

The site forms part of the gardens and grounds at the property known as Dulwich House, 87 Main Street, Beeford, Driffield East Yorkshire. The site has frontage to Main Street and return frontage to Parklands. The existing outbuilding and lean to carport will require clearing from the site together with various other minor accommodation works to be agreed through the sale process.

#### **ACCESS AND PARKING**

There is an existing access from Parklands. Planning permission has been granted, or an alternative means of access and vehicle parking again from Parklands.

#### AN OPPORTUNITY WHICH SELDOM ARISES

The availability of the site for self-build or one-off development with road frontage to Main Street and return frontage to Parklands is a rare opportunity not to be missed.