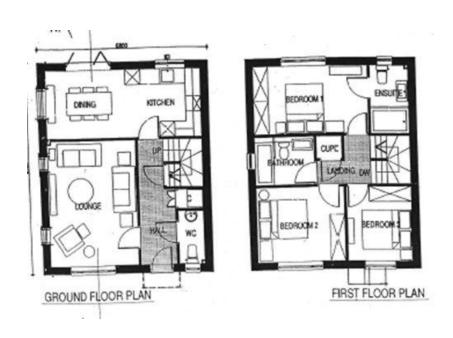

#### APPROVED DWELLING

The dwelling approved by the planning permission is a two-storey dwelling extending to 94.3 m<sup>2</sup> or 1016 ft<sup>2</sup> gross internal area.

#### APPROVED DWELLING ACCOMMODATION

Ground floor: Entrance Hall, Cloakroom/WC, Lounge and Kitchen/Dining Room.

First floor: Landing, Master Bedroom with en-suite, a further two bedrooms and family bathroom.