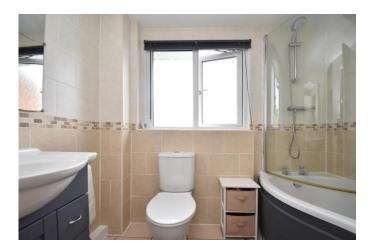

A door from the kitchen accesses a useful utility/boot room with underfloor heating, fitted cupboard and plumbing for a washing machine. There is also a downstairs shower room comprising large shower enclosure, WC and wash hand basin. This room also benefits from underfloor heating.

Upstairs there are three bedrooms, two of which are doubles and the third a single. The landing boasts two storage cupboards, one of which houses the gas central heating boiler. The loft space is part boarded with pull down ladder. The family bathroom comprises bath with shower over, WC and wash hand basin with vanity unit below.