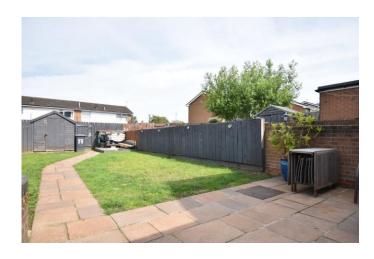

The southwest facing rear garden is larger than average, laid

mainly to lawn and is enclosed in timber fencing. There is an attractive patio area, timber garden shed, outdoor electrics and water tap.

LOCATION Situated within the popular market town of Northallerton, within walking distance of all the facilities and amenities the town has to offer. The property is well placed for primary and secondary schooling. The thriving market town has a weekly market which has been running since it was chartered in 1200. The bustling High Street is home to many independent businesses from delicatessens, greengrocers and department stores with larger chains also available. There are ample facilities to make use of including sports clubs, restaurants, pubs, theatre, bowling all ey and cinema.