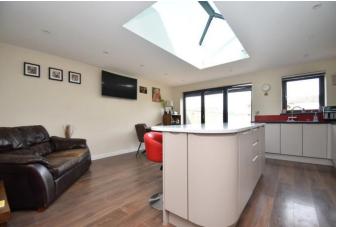

- Mid Terraced, Extended Family Home
- Three Bedrooms
- Two Bathrooms
- Open plan kitchen/dining/family room
- Generous Rear Garden

Northallerton 01609 773004

The property is accessed via a composite front door into carpeted entrance porch. A door leads into the spacious living room with bay window to front. To the rear of the property is a superb open plan kitchen/dining/family room with underfloor heating and trifold doors to the rear garden. The modern kitchen comprises grey wall and floor units, laminate worktops and 1 1/2 bowl sink and drainer. Integrated appliances include double oven, warming drawer, induction hob with extractor over, instant hot water tap and dishwasher. There is space for a tall fridge freezer and a large kitchen island with matching units and quartz worktop. The room offers ample room for a dining table and chairs in addition to a seating area.