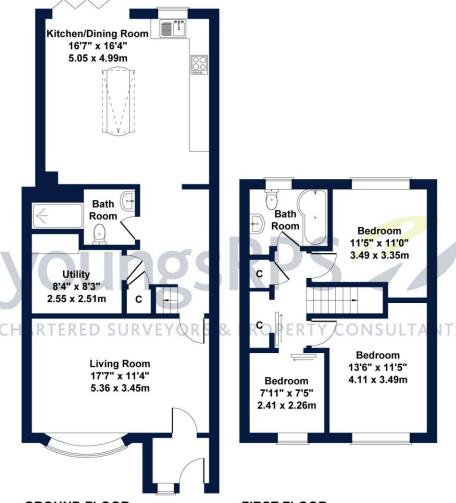

## **Bullamoor Close, Northallerton, DL6 1HE**

**Approximate Gross Internal Area** 1152 sq ft - 107 sq m

**GROUND FLOOR** 

**FIRST FLOOR** 

IMPORTANT NOTE: Consumer Protection from Unfair Trading Regulations 2008 and the Business Protection from Misleading Marketing Regulations 2008: We endeavour to make our sales particulars accurate and reliable. They should be considered as general guidanceonly and do not constitute allor any part of the contract. None of these vices, fittings and equipment have been tested. Measurements, where given, are approximate and for descriptive purposes only. Boundaries cannot be guaranteed and must be checked by solicitors prior to exchange of contracts. Prospective buyers and their advisers should satisfy themselves as to the facts, and before arranging an inspection, availability. Further information on points of particular importance can be provided. No person in the employment of YoungsRPS (NE) Ltd has any authority to make or give any representation or warranty whatever in relation to this property.