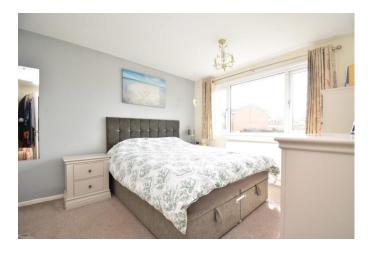

Upstairs there are three bedrooms, two of which are doubles and the third a single. The landing boasts two storage cupboards, one of which houses the gas central heating boiler. The loft space is part boarded with pull down ladder. The family bathroom comprises bath with shower over, WC and wash hand basin with vanity unit below.