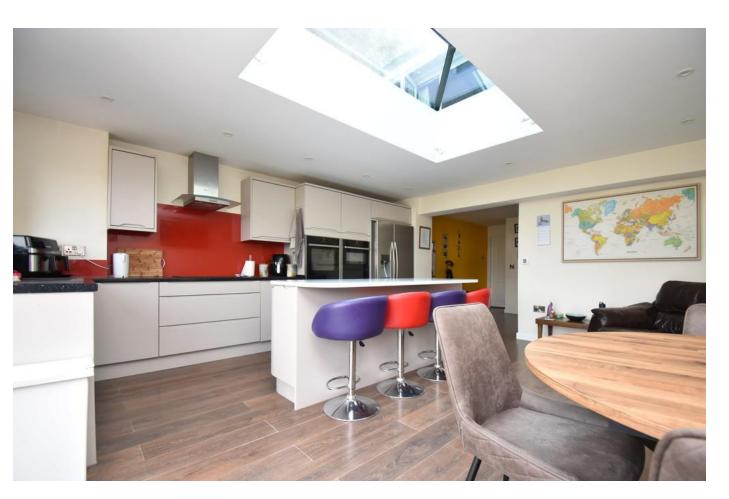

- Mid Terraced, Extended Family Home
- Three Bedrooms
- Two Bathrooms
- Open plan kitchen/dining/family room
- Generous Rear Garden

Northallerton 01609 773004

The property is accessed via a composite front door into carpeted entrance porch. A door leads into the spacious living room with bay window to front. To the rear of the property is a superb open plan kitchen/dining/family room with underfloor heating and trifold doors to the rear garden. The modern kitchen comprises grey wall and floor units, laminate worktops and 1 1/2 bowl sink and drainer. Integrated appliances include double oven, warming drawer, induction hob with extractor over, instant hot water tap and dishwasher. There is space for a tall fridge freezer and a large kitchen island with matching units and quartz worktop. The room offers ample room for a dining table and chairs in addition to a seating area.