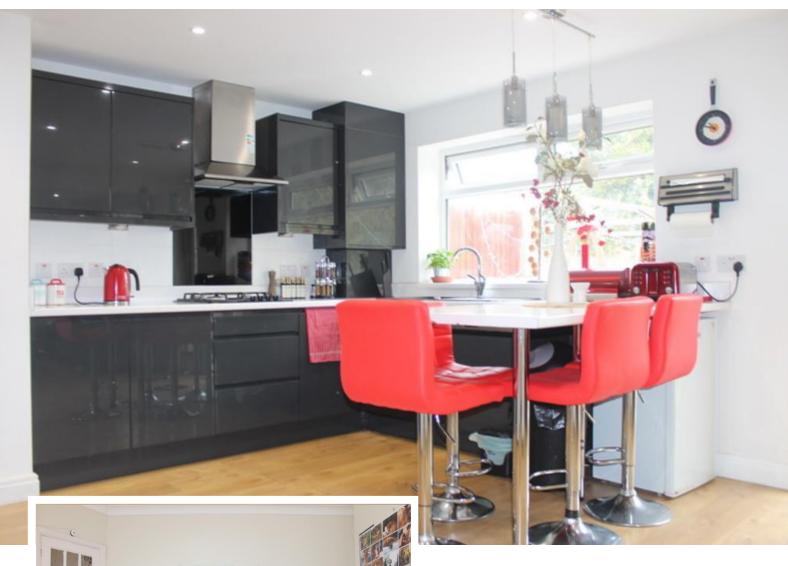

## Weighton Road

Harrow Weald HA3 6HY

• Four bedroom semi detached house with own driveway

- Superb condition throughout
- Gas central heating, double glazed windows and off street parking
- Large, modern fitted kitchen with

## Property Description

A SUPERBLY PRESENTED EXTENDED FOUR BEDROOM BAY FRONTED SEMI DETACHED HOUSE WITH OWN DRIVEWAY located within easy reach of facilities in Harrow Weald. The property has been lovingly updated over the years by the present owners and benefits from gas fired central heating, double glazed windows, modern kitchen and bathroom fittings, a ground floor guests bedroom and shower room and off street parking to the front.. 80ft rear garden. Viewing comes highly advised.