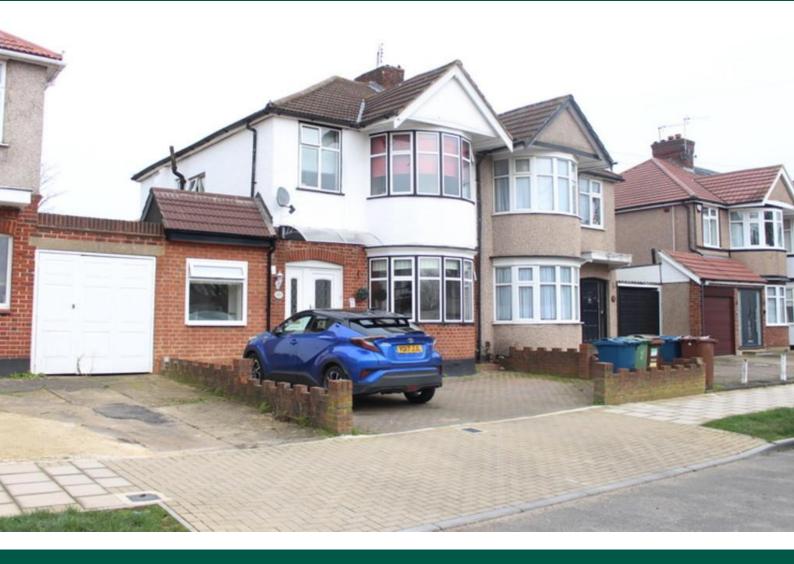

## Weighton Road

Harrow Weald HA3 6HY

• Four bedroom semi detached house with own driveway

- Superb condition throughout
- Gas central heating, double glazed windows and off street parking
- Large, modern fitted kitchen with

## Weighton Road, Harrow Weald HA3 6HY

## Property Description

A SUPERBLY PRESENTED EXTENDED FOUR BEDROOM BAY FRONTED SEMI DETACHED HOUSE WITH OWN DRIVEWAY located within easy reach of facilities in Harrow Weald. The property has been lovingly updated over the years by the present owners and benefits from gas fired central heating, double glazed windows, modern kitchen and bathroom fittings, a ground floor guests bedroom and shower room and off street parking to the front.. 80ft rear garden. Viewing comes highly advised.