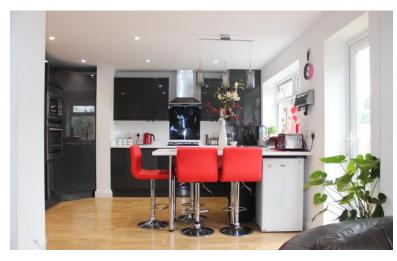

## Weighton Road

Harrow Weald HA3 6HY

• Four bedroom semi detached house with own driveway

- Superb condition throughout
- Gas central heating, double glazed windows and off street parking
- Large, modern fitted kitchen with

## Property Description

A SUPERBLY PRESENTED EXTENDED FOUR BEDROOM BAY FRONTED SEMI DETACHED HOUSE WITH OWN DRIVEWAY located within easy reach of facilities in Harrow Weald. The property has been lovingly updated over the years by the present owners and benefits from gas fired central heating, double glazed windows, modern kitchen and bathroom fittings, a ground floor guests bedroom and shower room and off street parking to the front.. 80ft rear garden. Viewing comes highly advised.