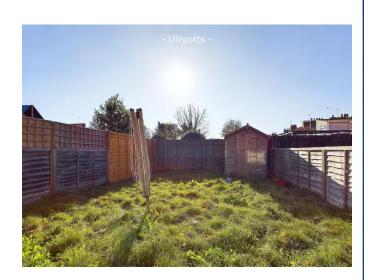

#### OUTSIDE

The front of the property area is a communal forecourt with designated private parking space for each property. Visitors will be able to leave their cars for a short term and access at all times must be with consideration to the other dwellings. There is a garden at the rear of the property.