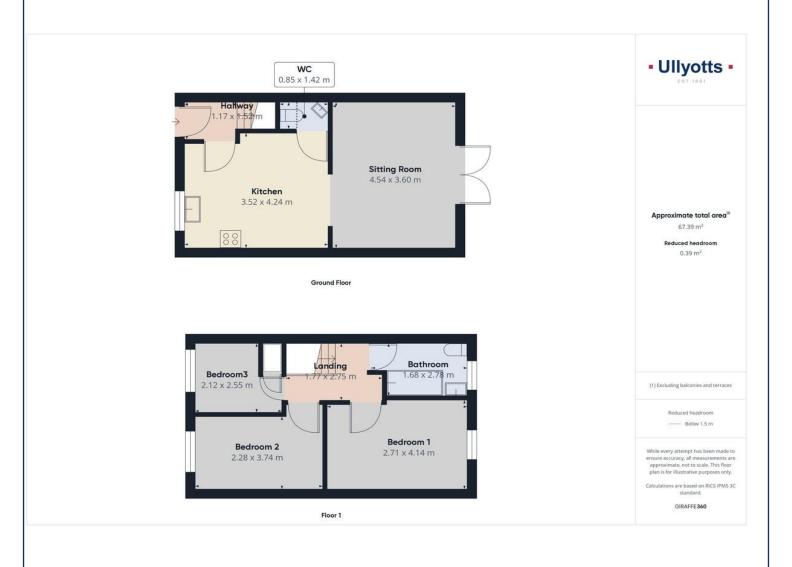

#### **ENTRANCE HALL**

With security lock door and access to stairs to first floor landing.

#### SITTING ROOM

15' 1" x 11' 10" (4.6m x 3.61m)

With electric convector heater.

#### **DINING KITCHEN**

12' 2" x 9' 6" (3.71m x 2.9m)

A modern range of wall, base and drawer units, sink unit, hob and built-in electric oven. Plumbing for auto washer and electric convector heater. Smoke alarm fitted.

#### STAIRS LEAD TO FIRST FLOOR LANDING

Smoke alarm fitted.

#### BEDROOM 1

13' 9" x 9' 2" (4.19m x 2.79m)

With electric convector heater.

#### BEDROOM 2

12' 6" x 7' 3" (3.81m x 2.21m)

With electric convector heater.

#### BEDROOM 3

8' 6" x 7' 3" (2.59m x 2.21m)

With electric convector heater.

#### **BATHROOM**

8' 10" x 8' 2" (2.69m x 2.49m)

A modern suite incorporating panel bath, low flush WC, pedestal wash basin and electric convector heater.

Floor plans are for illustrative purposes only.

\* items marked are for the use of the tenant if required. However, the landlord is not responsible for the replacement or repair of these items.

# The stated EPC floor area, (which may exclude conservatories), is approximately 73 sq m