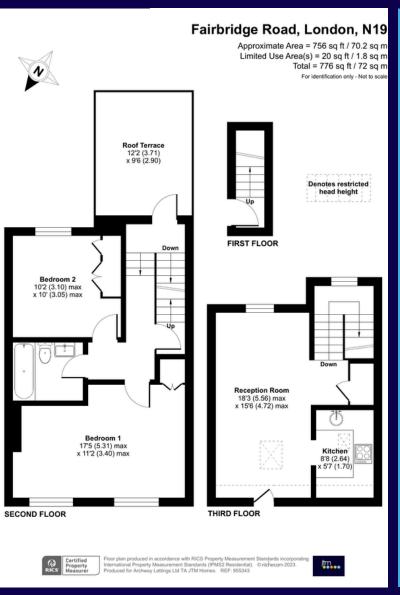

## **ABOUT THIS PROPERTY**

A bright and welcoming two double bedroom converted flat comprising 776 sqft / 72 sqm and set over the top two floors of an attractive converted period house, located on a sought-after tree-lined road.

## **FEATURES**

2 Bedroom

SC: £1,675

Leasehold (94 years)

GR: £50 PA

**Roof Terrace** 

02072721090

## Fairbridge Road, N19

Presented in good condition, this delightful property benefits from high ceilings, two bedrooms, south facing roof terrace, double aspect 18ft Reception Room.

Conveniently located within close proximity to bus connections, Archway underground (Northern Line) and Upper Holloway
Overground stations and a great selection of local shops, popular pubs, bars and restaurants.