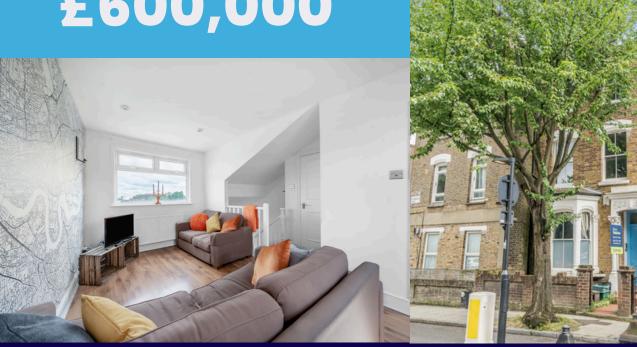

## Fairbridge Road, N19

£600,000

## **ABOUT THIS PROPERTY**

A bright and welcoming two double bedroom converted flat comprising 776 sqft / 72 sqm and set over the top two floors of an attractive converted period house, located on a sought-after tree-lined road.

## Fairbridge Road, N19

Presented in good condition, this delightful property benefits from high ceilings, two bedrooms, south facing roof terrace, double aspect 18ft Reception Room.

Conveniently located within close proximity to bus connections, Archway underground (Northern Line) and Upper Holloway
Overground stations and a great selection of local shops, popular pubs, bars and restaurants.