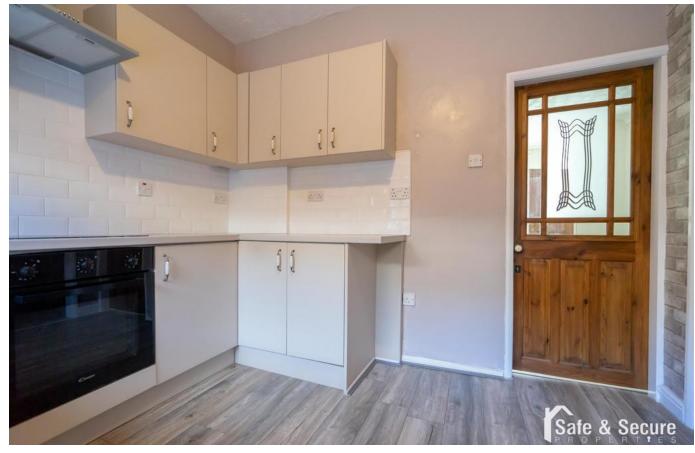

# **KITCHEN**

10' 0" x 9' 3" (3.07 m x 2.84m) Part tiled walls, fitted wall and base units, work surfaces, 1 1/2 bowl sink and drainer unit, integrated electric oven, integrated electric hob, extractor hood, radiator,

double glazed window to rear and double glazed door to rear.