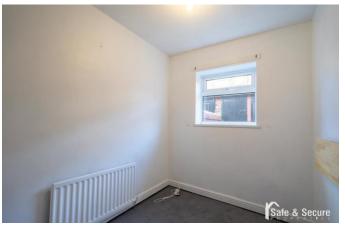

## BEDROOM 1

10' 5" x 12' 2" (3.19 m x 3.72 m) Double glazed window to front, fitted wardrobes, built in storage cupboard housing combination boiler and radiator.

#### BEDROOM 2

7' 4" x 12' 5" (2.25m x 3.79m) Double glazed window to rear, fitted wardrobes and radiator.