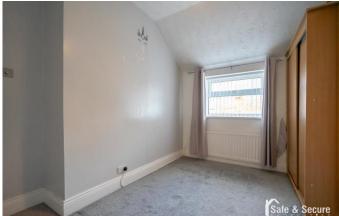

## BEDROOM 1

10' 5" x 12' 2" (3.19 m x 3.72 m) Double glazed window to front, fitted wardrobes, built in storage cupboard housing combination boiler and radiator.

#### BEDROOM 2

7' 4" x 12' 5" (2.25m x 3.79m) Double glazed window to rear, fitted wardrobes and radiator.