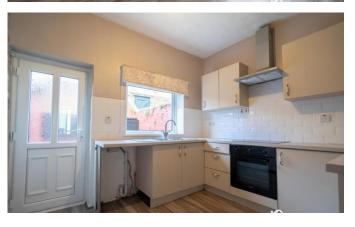

# **KITCHEN**

10' 0" x 9' 3" (3.07 m x 2.84m) Part tiled walls, fitted wall and base units, work surfaces, 1 1/2 bowl sink and drainer unit, integrated electric oven, integrated electric hob, extractor hood, radiator,

double glazed window to rear and double glazed door to rear.