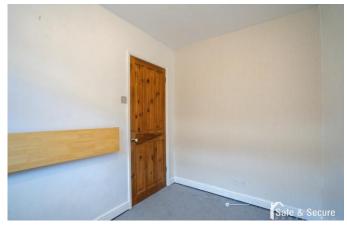

## BEDROOM 1

10' 5" x 12' 2" (3.19 m x 3.72 m) Double glazed window to front, fitted wardrobes, built in storage cupboard housing combination boiler and radiator.

#### BEDROOM 2

7' 4" x 12' 5" (2.25m x 3.79m) Double glazed window to rear, fitted wardrobes and radiator.