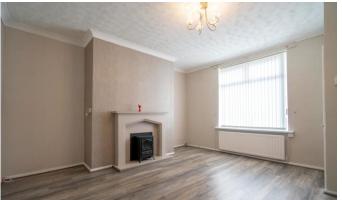

#### LOUNGE

11' 9" x 15' 1" (3.59 m x 4.60 m) Double glazed window to front, coving to ceiling, built in storage cupboard, wood effect fireplace, telephone point, television point and radiator,