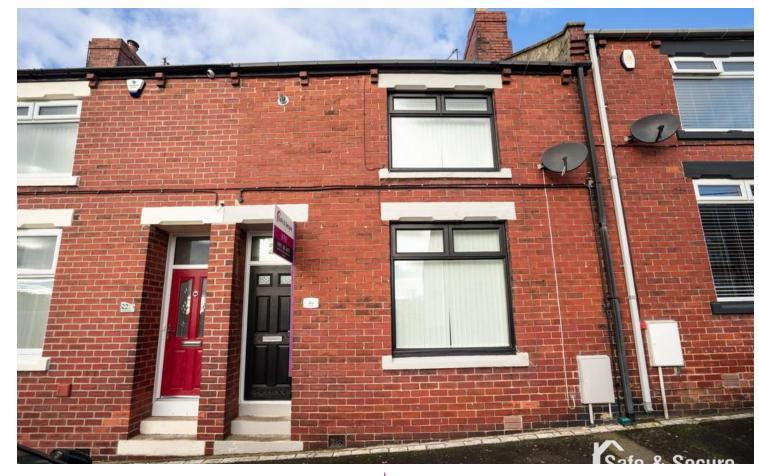

# 21 Maplewood

Fencehouses Houghton Le Spring DH4 6AX

£625 pcm

Mid Terraced House

Two Bedrooms

Gas Central Heating & Double Glazing Immaculate, Spacious & Modern

Rear Yard

Early Viewing Highly Recommended

Safe and Secure welcome to the rental market this two bedroom mid-terraced house, available early November 2024 on an unfurnished basis. Situated on Maplewood Street, Fencehouses, the immaculate property boasts direct access to all local amenities.

#### **ENTRANCE HALL**

Double glazed entrance door, staircase to first floor and radiator.