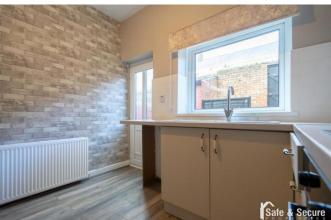

# **KITCHEN**

10' 0" x 9' 3" (3.07 m x 2.84m) Part tiled walls, fitted wall and base units, work surfaces, 1 1/2 bowl sink and drainer unit, integrated electric oven, integrated electric hob, extractor hood, radiator,

double glazed window to rear and double glazed door to rear.