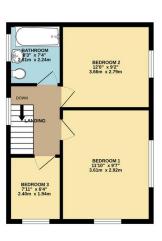

## Phillips George

GROUND FLOOR 424 sq.ft. (39.4 sq.m.) approx.

1ST FLOOR 409 sq.ft. (38.0 sq.m.) approx.

TOTAL FLOOR AREA: 833 sq.ft. (77.3 sq.m.) approx: Whilst every attempt lase been made to ensure the accuracy of the floorgistin contained here, measurements of doors, windows, sooms and any other times are approximate and no responsibility is taken for any error, prospective purchaser. The services, systems and appliances shown have not been lested and no guarantee as to their operations or the properties of the properties