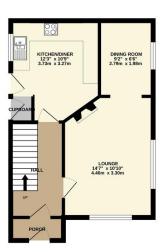

## Phillips George

GROUND FLOOR 424 sq.ft. (39.4 sq.m.) approx.

1ST FLOOR 409 sq.ft. (38.0 sq.m.) approx.

TOTAL FLOOR AREA: 833 sq.ft. (77.3 sq.m.) approx: Whilst every attempt lase been made to ensure the accuracy of the floorgistin contained here, measurements of doors, windows, sooms and any other times are approximate and no responsibility is taken for any error, prospective purchaser. The services, systems and appliances shown have not been lested and no guarantee as to their operations or the properties of the properties