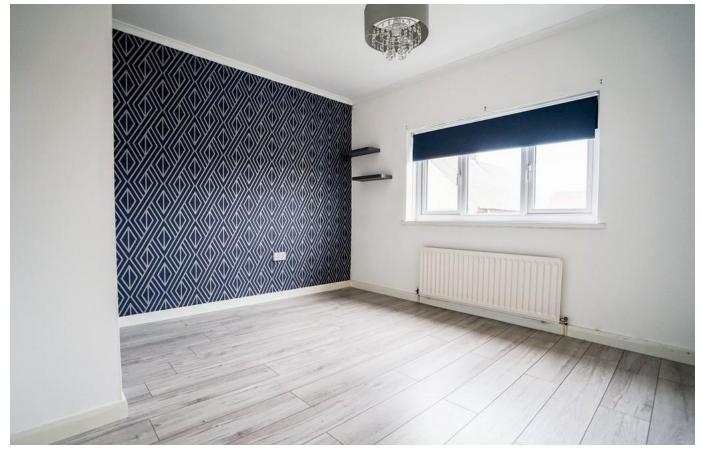

#### LOUNGE

12' 1" x 10' 5" (3.7m x 3.2m) Double glazed window to front, radiator and television point.

## **MASTER BEDROOM**

12' 1" x 10' 9" (3.7m x 3.3m) Double glazed window to rear and radiator.

## BEDROOM 2

10' 2" x 11' 5" (3.1 m x 3.5 m) Double glazed window to front and radiator.