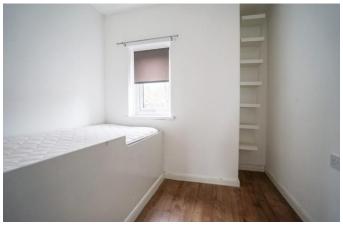

## **BEDROOM 3**

7' 2" x 8' 2" (2.2m x 2.5m) Double glazed window to front and radiator.