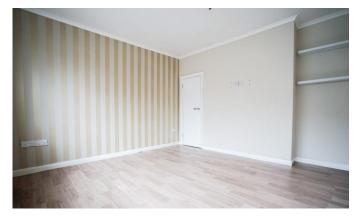

#### LOUNGE

12' 1" x 10' 5" (3.7m x 3.2m) Double glazed window to front, radiator and television point.

## **MASTER BEDROOM**

12' 1" x 10' 9" (3.7m x 3.3m) Double glazed window to rear and radiator.

## BEDROOM 2

10' 2" x 11' 5" (3.1 m x 3.5 m) Double glazed window to front and radiator.

## **BEDROOM 3**

7' 2" x 8' 2" (2.2m x 2.5m) Double glazed window to front and radiator.