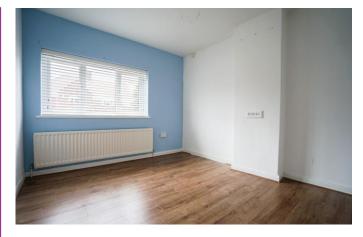

## **MASTER BEDROOM**

12' 1" x 10' 9" (3.7m x 3.3m) Double glazed window to rear and radiator.

## BEDROOM 2

10' 2" x 11' 5" (3.1 m x 3.5 m) Double glazed window to front and radiator.

## **BEDROOM 3**

7' 2" x 8' 2" (2.2m x 2.5m) Double glazed window to front and radiator.