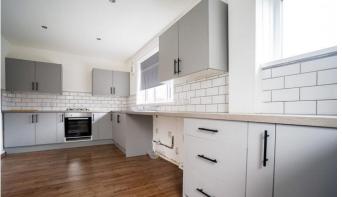

#### **KITCHEN**

18' 4" x 9' 2" (5.6m x 2.8m) Part tiled walls, fitted wall and base units, work surfaces, single bowl sink and drainer unit, integrated electric oven and gas hob with extractor hood over, combination boiler, radiator, double glazed window to rear and double glazed door to rear.