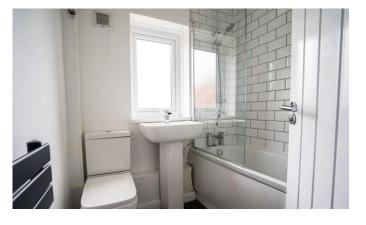

## **BATHROOM**

White three piece suite comprising of a panelled bath with shower over, pedestal wash hand basin, low level WC, radiator, extractor fan and double glazed window to rear.