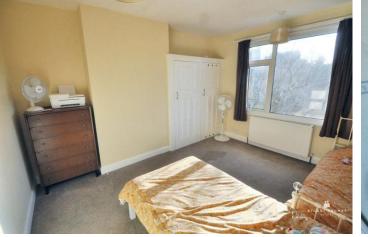

## BEDROOM ON E

A good size main bedroom with a double glazed lead light window with stained glass lead light fanlights to the front. Double radiator. Built in wardrobe cupboard. Picture rail.

#### BEDROOM TWO

Double glazed window to the rear. Double radiator. Cupboard housing the gas fired central heating boiler and hot water cylinder. Further built in storage cupboard.

#### BEDROOM THREE

Lead light oriel bay window to the front aspect with stained glass fanlights. Double radiator. Picture rail.