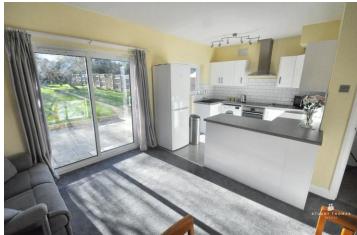

# KITCHEN/DINER

Across the rear of the property with double glazed sliding patio doors leading to the South Facing rear garden. Double radiator. The kitchen area is well fitted with a range of white units at eye and base level with contrasting work surfaces over. Induction hob with a built under oven. Space and plumbing for a washing machine and dishwasher. One and a half bowl single drainer sink unit with a mixer tap over. Extractor cooker hood. Double glazed door and window overlook the rear garden. Tiled floor.