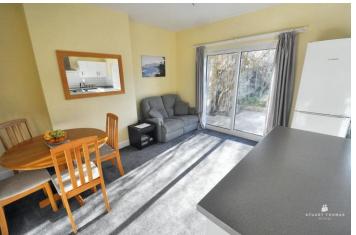

# KITCHEN/DINER

Across the rear of the property with double glazed sliding patio doors leading to the South Facing rear garden. Double radiator. The kitchen area is well fitted with a range of white units at eye and base level with contrasting work surfaces over. Induction hob with a built under oven. Space and plumbing for a washing machine and dishwasher. One and a half bowl single drainer sink unit with a mixer tap over. Extractor cooker hood. Double glazed door and window overlook the rear garden. Tiled floor.