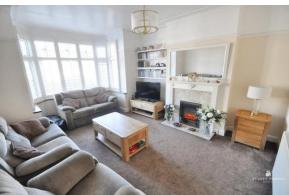

# LOUNGE

This attractive room has a lead light double glazed bay window to the front with stained glass fanlights. A feature fireplace with an electric log effect fire. Double radiator. Picture rail. Coving.