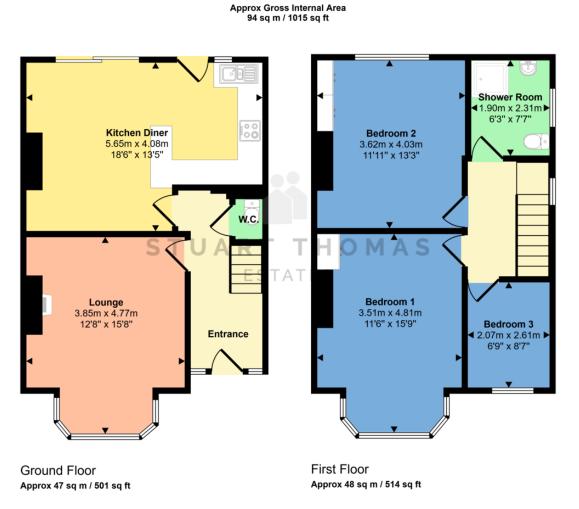

## ENTRANCE HALL

Double glazed composite entrance door with stained glass lead light panels and side screens leads to the attractive entrance hall. Stairs lead to the first floor with a cupboard under. Dado rail. Radiator.

## CLOAKROOM

With a Low Level WC

# LOUNGE

This attractive room has a lead light double glazed bay window to the front with stained glass fanlights. A feature fireplace with an electric log effect fire. Double radiator. Picture rail. Coving.

# KITCHEN/DINER

Across the rear of the property with double glazed sliding patio doors leading to the South Facing rear garden. Double radiator. The kitchen area is well fitted with a range of white units at eye and base level with contrasting work surfaces over. Induction hob with a built under oven. Space and plumbing for a washing machine and dishwasher. One and a half bowl single drainer sink unit with a mixer tap over. Extractor cooker hood. Double glazed door and window overlook the rear garden. Tiled floor.

## BEDROOM ON E

A good size main bedroom with a double glazed lead light window with stained glass lead light fanlights to the front. Double radiator. Built in wardrobe cupboard. Picture rail.

#### BEDROOM TWO

Double glazed window to the rear. Double radiator. Cupboard housing the gas fired central heating boiler and hot water cylinder. Further built in storage cupboard.

#### BEDROOM THREE

Lead light oriel bay window to the front aspect with stained glass fanlights. Double radiator. Picture rail.

## SHOWER ROOM

With a 3 piece white suite comprising a low level wc pedestal wash basin with a cupboard under and a good size corner shower. Obscure double glazed window to the side. Radiator. Fully tiled to all visible walls.

#### GENERAL

Tenure Freehold Southend Borough Council Council Tax band D

Score Energy rating Current Potential 92+ B 81-91 69-80 72 C 55-68 D E 39-54 47 E F 21-38 1-20 G

This floorplan is only for illustrative purposes and is not to scale. Measurements of rooms, doors, windows, and any items are approximate and no responsibility is taken for any error, omission or mis-statement. Icons of items such as bathroom suites are representations only and may not look like the real items. Made with Made Snappy 360.