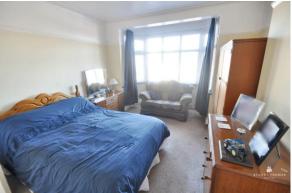

## BEDROOM ON E

A good size main bedroom with a double glazed lead light window with stained glass lead light fanlights to the front. Double radiator. Built in wardrobe cupboard. Picture rail.

#### BEDROOM TWO

Double glazed window to the rear. Double radiator. Cupboard housing the gas fired central heating boiler and hot water cylinder. Further built in storage cupboard.

#### BEDROOM THREE

Lead light oriel bay window to the front aspect with stained glass fanlights. Double radiator. Picture rail.