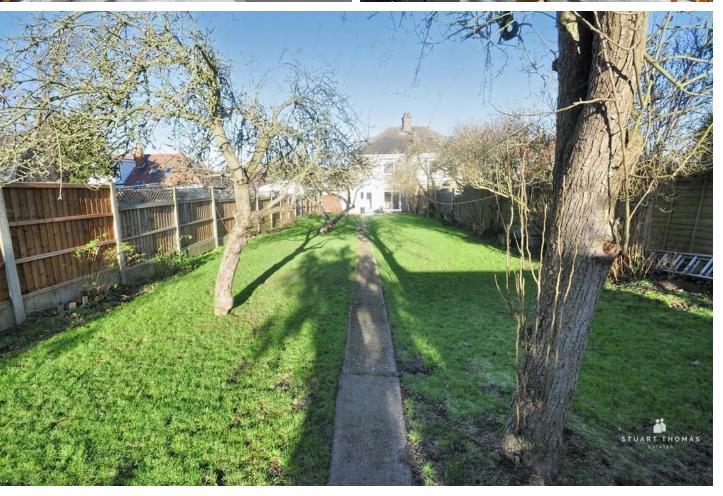

### REAR GARDEN

This LARGE SOUTH FACING rear garden in excess of 120' is neatly lain to lawn with screen fencing to the boundaries. Established trees. Two garden sheds. Paved patio. External water supply.