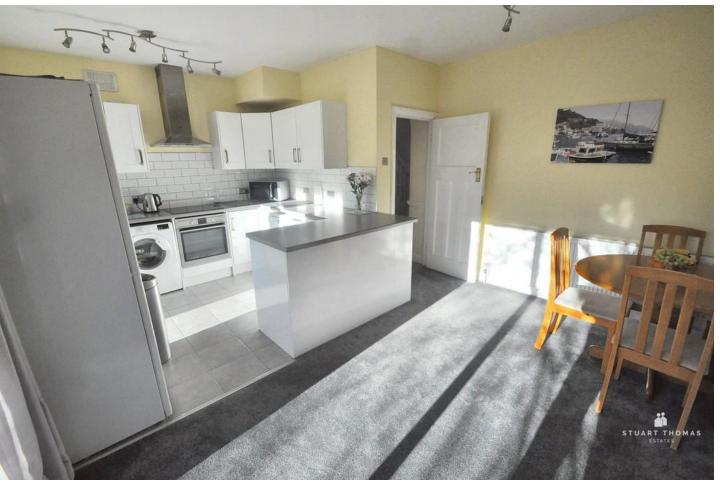

# KITCHEN/DINER

Across the rear of the property with double glazed sliding patio doors leading to the South Facing rear garden. Double radiator. The kitchen area is well fitted with a range of white units at eye and base level with contrasting work surfaces over. Induction hob with a built under oven. Space and plumbing for a washing machine and dishwasher. One and a half bowl single drainer sink unit with a mixer tap over. Extractor cooker hood. Double glazed door and window overlook the rear garden. Tiled floor.