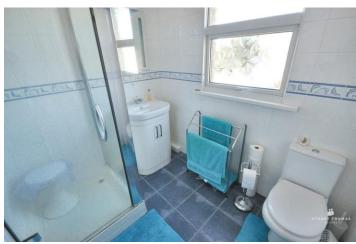

## SHOWER ROOM

With a 3 piece white suite comprising a low level wc pedestal wash basin with a cupboard under and a good size corner shower. Obscure double glazed window to the side. Radiator. Fully tiled to all visible walls.