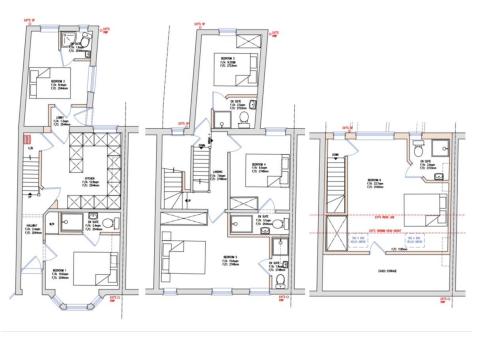

## **Property Summary**

Pillar Properties 'Effortless Living' - Is proud to offer this top quality, newly refurbished six bedroom PROFESSIONAL house share. All rooms have there own exclusive en-suite shower rooms. (\*\*Academic students considered) ALL BILLS ARE INCLUDED + Wi-Fi. Fully fitted kitchen/breakfast room with wall