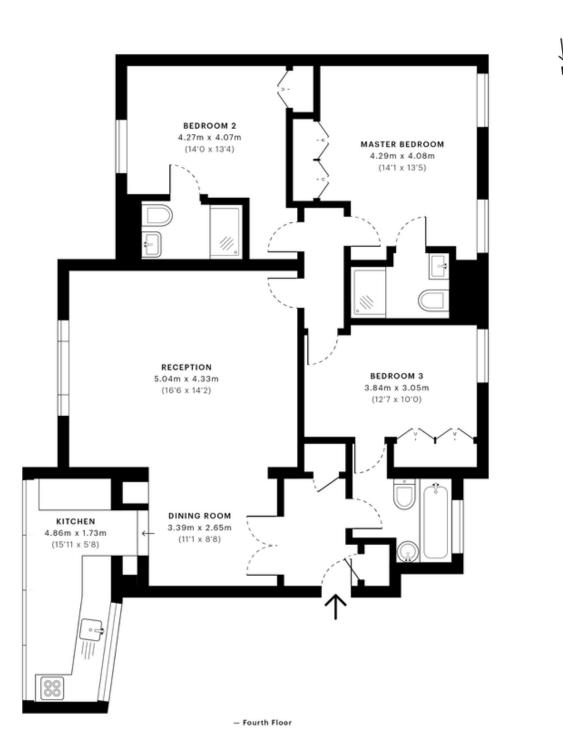

## **Boydell Court, NW8**

CAPTURE DATE 18/06/2020 LASER SCAN POINTS 32,548,281 GROSS INTERNAL AREA 100.8 Sqm / 1085.4 Sqft

GROSS INTERNAL AREA (GIA) The footprint of the property.

100.8 Sqm / 1085.4 Sqft

NET INTERNAL AREA (NIA) Excludes walls and external features. Includes washrooms, restricted head

91.8 Sqm / 988.4 Sqft

RESTRICTED HEAD HEIGHT Limited use area under 1.5m

0.0 Sqm / 0.0 Sqft

Spec floor plans are produced in accordance with the Royal Institution of Chartered Surveyors' Property Measurement

IPMS 38 RESIDENTIAL 102.0 Sqm / 1097.9 Sqft

5ee8e9d0ae38e70a03bf03d3

MONEY LAUNDERING REGULATIONS 2003: Intending purchasers will be asked to produce identification documentation at a later stage and we would ask for your co-operation in order that there will be no delay in agreeing the sale.