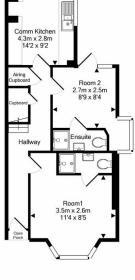

SPAREROOM.co.uk

• Quiet location

PrimeLocation

ind the home you deserve

my deposits.co.uk

• First to view will reserve!

Room 5 4.5m x 1.3m 149 x 10'10

> 1st Floor Approx. Floor rea 43.6 Sq.M. (469 Sq.Ft.)

Total Approx. Floor Area 112.6 Sq.M. (1212 Sq.Ft.)

3m x 2 14'2 x ! Eaves Storage

2nd Floor Approx. Floor Area 24.4 Sq.M. (263 Sq.Ft.)

Zoopla

Eastley House Brightwalton Newbury Berkshire RG20 7DE www.pillar.properties hello@pillar.properties 07468529075 Agents Note: Whilst every care has been taken to prepare these sales particulars, they are for guidance purposes only. All measurements are approximate are for general guidance purposes only and whilst every care has been taken to ensure their accuracy, they should not be relied upon and potential buyers are advised to recheck the measurements