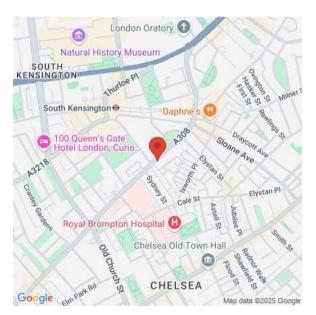

#### Situation

Situated in the highly sought after South Kensington area, it is a 4-minute walk from South Kensington tube station (Circle and District, Piccadilly lines), perfect for quick journeys into the centre of London.