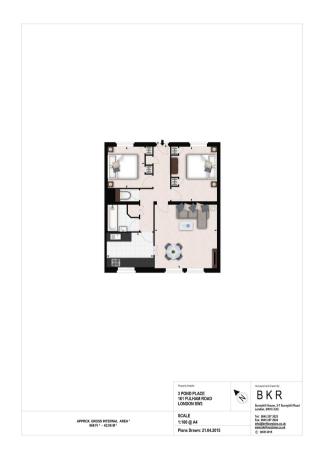

### **Description**

A magnificent two-bedroom apartment, recently refurbished and interior designed to a very high standard. The open-plan reception area boasts long horizontal windows that flood the room with natural light. It is the perfect social space, with a stunning modern kitchen adjacent to the living and dining areas, fully fitted with high spec appliances. It also comprises two sizeable double bedrooms with large wardrobes, plenty of storage space and a luxurious bathroom. It is available either furnished or unfurnished and the apartment is pet friendly. A lift service and secure underground parking is also provided to tenants. Set within a quiet, private portered building, this splendid apartment also benefits from an onsite building manager and a 24-hour helpline for maintenance and emergencies.