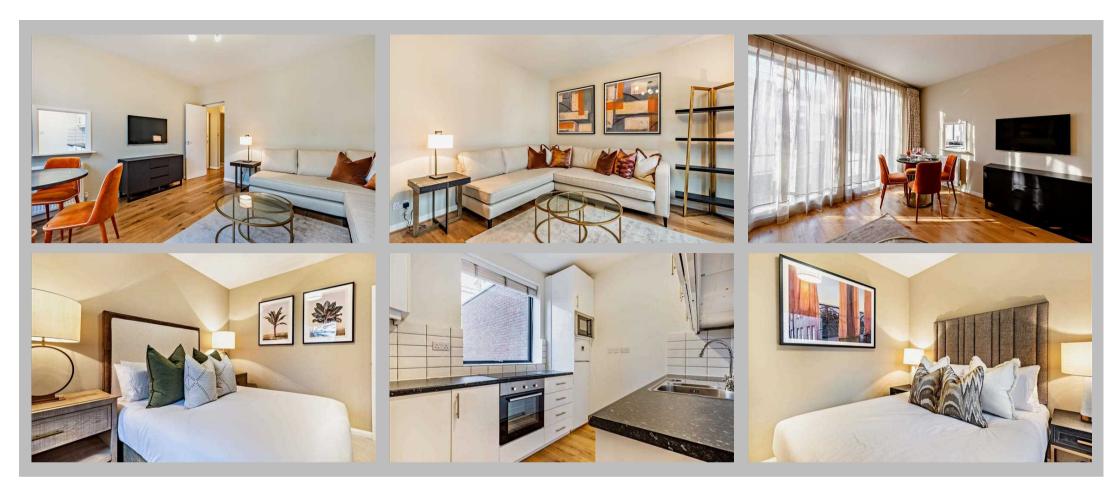

### **Description**

A magnificent two-bedroom apartment, recently refurbished and interior designed to a very high standard. The open-plan reception area boasts long horizontal windows that flood the room with natural light. It is the perfect social space, with a stunning modern kitchen adjacent to the living and dining areas, fully fitted with high spec appliances. It also comprises two sizeable double bedrooms with large wardrobes, plenty of storage space and a luxurious bathroom. It is available either furnished or unfurnished and the apartment is pet friendly. A lift service and secure underground parking is also provided to tenants. Set within a quiet, private portered building, this splendid apartment also benefits from an onsite building manager and a 24-hour helpline for maintenance and emergencies.