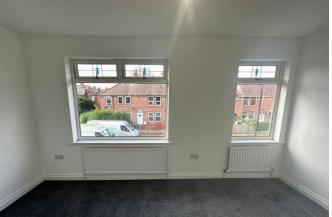

#### **MASTER BEDROOM**

9' 6'' x 13' 9'' (2.9m x 4.2m) Double glazed window to front and radiator.

# **BEDROOM 2**

8' 6" x 8' 6" (2.6m x 2.6m) Double glazed window to rear and radiator.