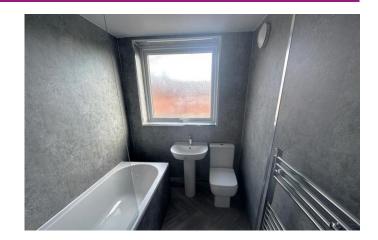

## BATHROOM

White three piece suite comprising of a panelled bath with shower over, pedestal wash hand basin, low level WC, radiator, extractor fan and double glazed window to rear.