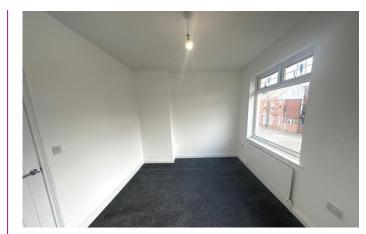

#### **MASTER BEDROOM**

9' 6'' x 13' 9'' (2.9m x 4.2m) Double glazed window to front and radiator.

# **BEDROOM 2**

8' 6" x 8' 6" (2.6m x 2.6m) Double glazed window to rear and radiator.