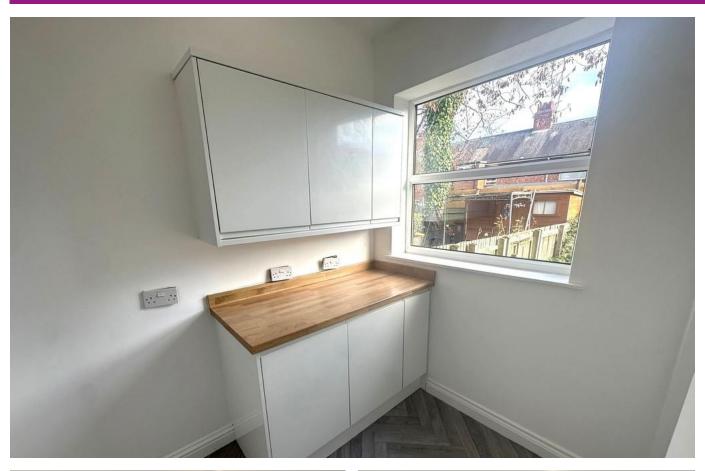

# **KITCHEN**

9' 10" x 13' 5" (3.0m x 4.1m) Fitted wall and base units, work surfaces, single bowl sink and drainer unit, integrated electric oven and hob with extractor hood, space for washing machine, radiator, double glazed window to rear and double glazed door to front.