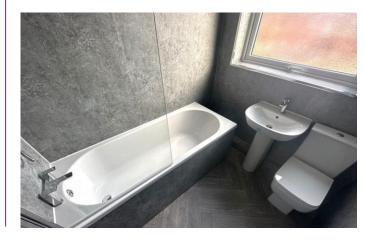

## BATHROOM

White three piece suite comprising of a panelled bath with shower over, pedestal wash hand basin, low level WC, radiator, extractor fan and double glazed window to rear.