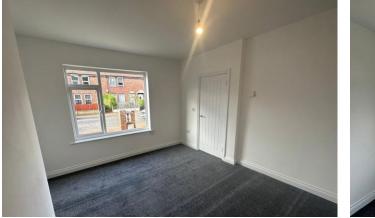

#### **MASTER BEDROOM**

9' 6'' x 13' 9'' (2.9m x 4.2m) Double glazed window to front and radiator.

# **BEDROOM 2**

8' 6" x 8' 6" (2.6m x 2.6m) Double glazed window to rear and radiator.