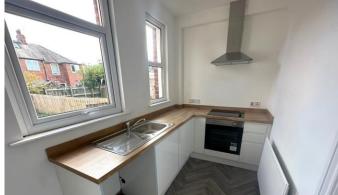

# **KITCHEN**

9' 10" x 13' 5" (3.0m x 4.1m) Fitted wall and base units, work surfaces, single bowl sink and drainer unit, integrated electric oven and hob with extractor hood, space for washing machine, radiator, double glazed window to rear and double glazed door to front.