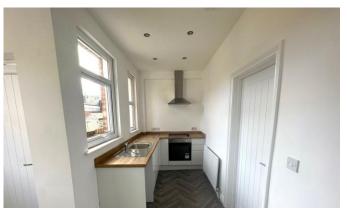

# **KITCHEN**

9' 10" x 13' 5" (3.0m x 4.1m) Fitted wall and base units, work surfaces, single bowl sink and drainer unit, integrated electric oven and hob with extractor hood, space for washing machine, radiator, double glazed window to rear and double glazed door to front.