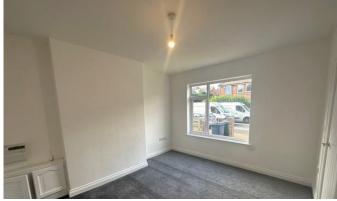

# LOUNGE

11' 5" x 11' 1" (3.5m x 3.4m) Double glazed window to front, radiator and telephone point.

#### **MASTER BEDROOM**

9' 6'' x 13' 9'' (2.9m x 4.2m) Double glazed window to front and radiator.