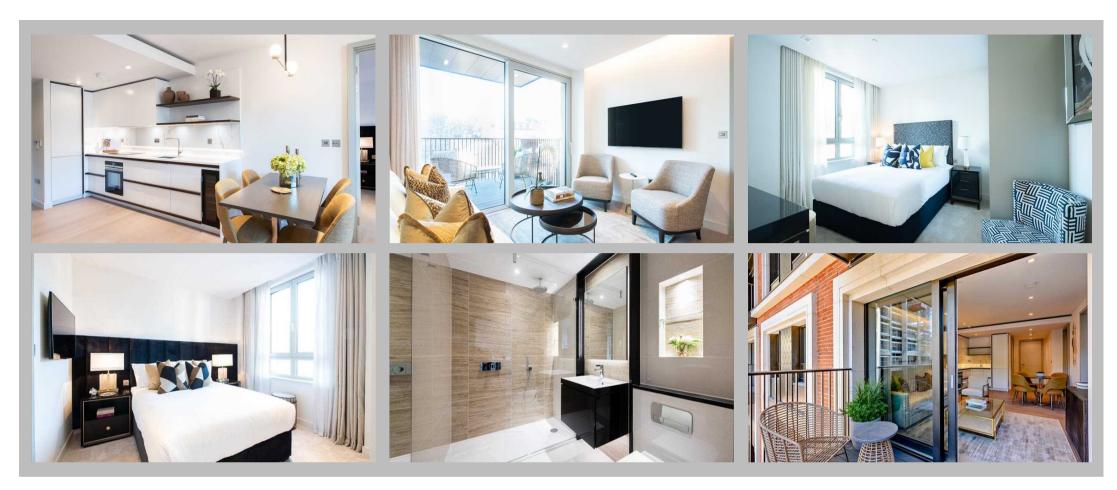

## **Description**

A beautiful two-bedroom apartment situated on the 3rd floor of the magnificent West End Gate development in Edgware. It comprises a wonderfully spacious reception area and a large open-plan kitchen with fully integrated Miele and Siemens appliances. The kitchen features a wine chiller, induction hobs and gorgeous worktops made from composite stone. With bright floor length windows and direct access to the fantastic private balcony from the living room, this apartment is perfect for socialising. The stylish double bedrooms have been refurbished to a very high standard with modern furnishings, and of the two bathrooms, one of them is an ensuite with a bath. The reception area provides ample light and is equipped with a Samsung Smart TV and Samsung sound bar. The apartment features comfort cooling throughout and is also pet friendly. The building itself offers residents amazing facilities such as a swimming pool, sauna, steam room, cinema and boardrooms, a gym and 24-hour concierge. Car parking, lifts and bike storage are also available, plus an onsite building manager for maintenance emergencies.