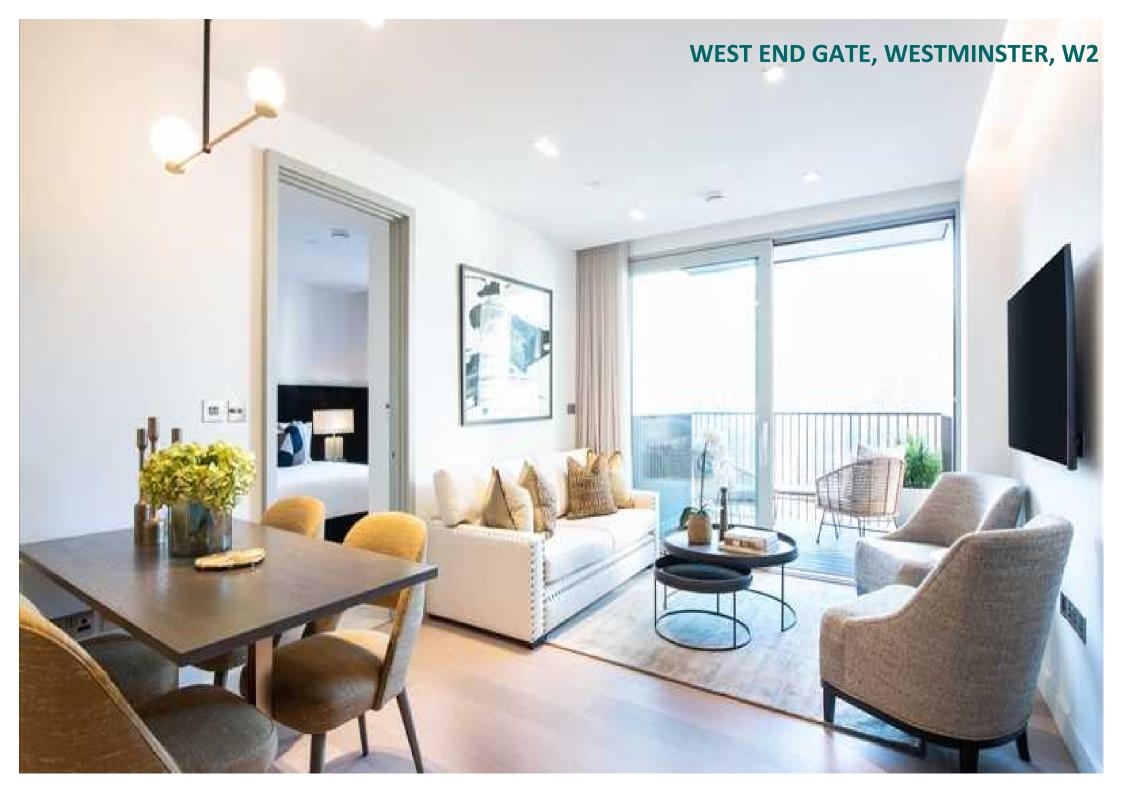

# WEST END GATE, WESTMINSTER, W2

## **Description**

A beautiful two-bedroom apartment situated on the 3rd floor of the magnificent West End Gate development in Edgware. It comprises a wonderfully spacious reception area and a large open-plan kitchen with fully integrated Miele and Siemens appliances. The kitchen features a wine chiller, induction hobs and gorgeous worktops made from composite stone. With bright floor length windows and direct access to the fantastic private balcony from the living room, this apartment is perfect for socialising. The stylish double bedrooms have been refurbished to a very high standard with modern furnishings, and of the two bathrooms, one of them is an ensuite with a bath. The reception area provides ample light and is equipped with a Samsung Smart TV and Samsung sound bar. The apartment features comfort cooling throughout and is also pet friendly. The building itself offers residents amazing facilities such as a swimming pool, sauna, steam room, cinema and boardrooms, a gym and 24-hour concierge. Car parking, lifts and bike storage are also available, plus an onsite building manager for maintenance emergencies.