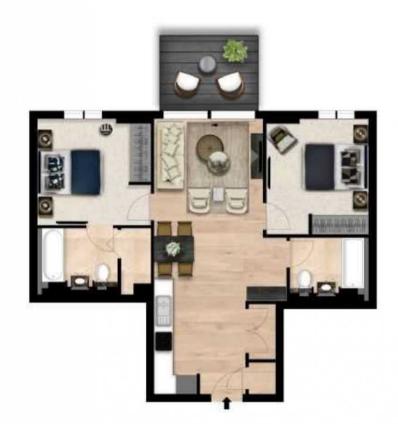

# **Key Features**

- Beautiful two-bedroom apartment
- High-spec kitchen appliances & composite stone worktops
- Direct access to fantastic private balcony
- Access to onsite gym, cinema, sauna and pool available
- Close to local amenities

## **Description**

A beautiful two-bedroom apartment situated on the 3rd floor of the magnificent West End Gate development in Edgware. It comprises a wonderfully spacious reception area and a large open-plan kitchen with fully integrated Miele and Siemens appliances. The kitchen features a wine chiller, induction hobs and gorgeous worktops made from composite stone. With bright floor length windows and direct access to the fantastic private balcony from the living room, this apartment is perfect for socialising. The stylish double bedrooms have been refurbished to a very high standard with modern furnishings, and of the two bathrooms, one of them is an ensuite with a bath. The reception area provides ample light and is equipped with a Samsung Smart TV and Samsung sound bar. The apartment features comfort cooling throughout and is also pet friendly. The building itself offers residents amazing facilities such as a swimming pool, sauna, steam room, cinema and boardrooms, a gym and 24-hour concierge. Car parking, lifts and bike storage are also available, plus an onsite building manager for maintenance emergencies.