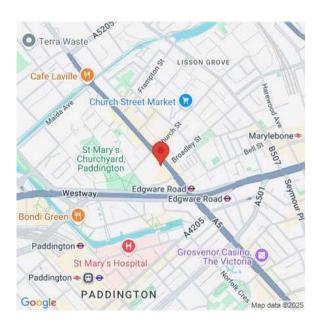

### **Situation**

This elegant apartment is located near the vibrant areas of Paddington and Little Venice, with plenty of transport links, shops and restaurants. The closest tube station is Edgware Road (Circle and District, Hammersmith & City, Bakerloo lines), only a 4-minute walk away.