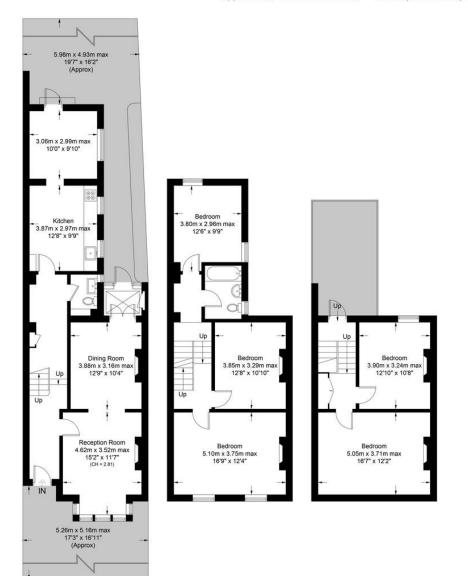

# St. Thomas's Road

Guide Price £1,500,000 Freehold

Introducing a superbly located and well-presented mid-terraced, Victorian family home. This chain-free, three-storey house offers 1,825 sqft (169.6 sqm) of living space. The lower levels feature a spacious double reception room, with a lovely kitchen and dining area at the rear. The upper two floors comprise five generously sized double bedrooms and a family bathroom. Additionally, there is a basement (not shown on the floor plan) accessible from the hallway, a ground floor cloakroom, and a charming private garden extending over 19 feet.

# St. Thomas's Road, N4

Approximate Gross Internal Area = 1825 sq ft / 169.6 sq m

Score Energy rating Current Potential 69-80 55-68 39-54

### General Contact

E info@davidandrew.co.uk

**Ground Floor** 

First Floor This plan is for layout guidance only. Not drawn to scale unless stated. Windows and door openings are approximate. Whilst every care is taken in the preparation of this plan, please check all dimensions, shapes and compass bearings before making any decisions reliant upon them. (ID1128140)

Second Floor