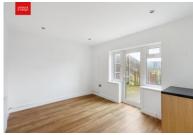

**ENTRANCE HALL** Understairs cupboard, radiator.

**KITCHEN/DINING ROOM** Incorporating stainless steel 1 1/2 bowl sink unit with drainer and mixer tap, adjacent laminate worksurface with cupboards and drawers under, matching eye level wall cupboards, gas cooker with stainless steel extractor over, appliance space, tiled splashback, UPVC double glazed window, radiator, french doors to garden.

LIVING ROOM UPVC double glazed bay window, radiator.