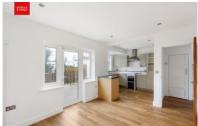

**ENTRANCE HALL** Understairs cupboard, radiator.

**KITCHEN/DINING ROOM** Incorporating stainless steel 1 1/2 bowl sink unit with drainer and mixer tap, adjacent laminate worksurface with cupboards and drawers under, matching eye level wall cupboards, gas cooker with stainless steel extractor over, appliance space, tiled splashback, UPVC double glazed window, radiator, french doors to garden.