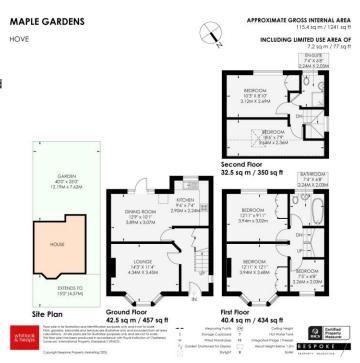

**ENTRANCE HALL** Understairs cupboard, radiator.

**KITCHEN/DINING ROOM** Incorporating stainless steel 1 1/2 bowl sink unit with drainer and mixer tap, adjacent laminate worksurface with cupboards and drawers under, matching eye level wall cupboards, gas cooker with stainless steel extractor over, appliance space, tiled splashback, UPVC double glazed window, radiator, french doors to garden.

LIVING ROOM UPVC double glazed bay window, radiator.

## **FIRST FLOOR**

LANDING UPVC double glazed window.

BEDROOM 1 Fitted wardrobes, UPVC double glazed window, radiator.

BEDROOM 2 Fitted wardrobes, UPVC double glazed window, radiator.

BEDROOM 5/STUDY UPVC double glazed window, radiator.

**BATHROOM** White suite comprising panelled bath with separate shower over and glazed shower screen, pedestal wash hand basin, low level w.c, part tiled walls, UPVC double glazed window, heated ladder style towel rail.

## **TOP FLOOR**

LANDING UPVC double glazed window.

BEDROOM 3 Fitted wardrobes, UPVC double glazed window, radiator.

**SHOWER ROOM** Comprising walk in shower with tiled surround, wash hand basin with cupboard under, low glazed window.

## **OUTSIDE**

FRONT GARDEN Ideal to convert for off street parking.

**SOUTH FACING REAR GARDEN** Low maintenance with raised decking and side access. Shed.

Portslade Branch 48 Boundary Road, Portslade BN3 4EF portslade@whitlockandheaps.co.uk 01273 422706