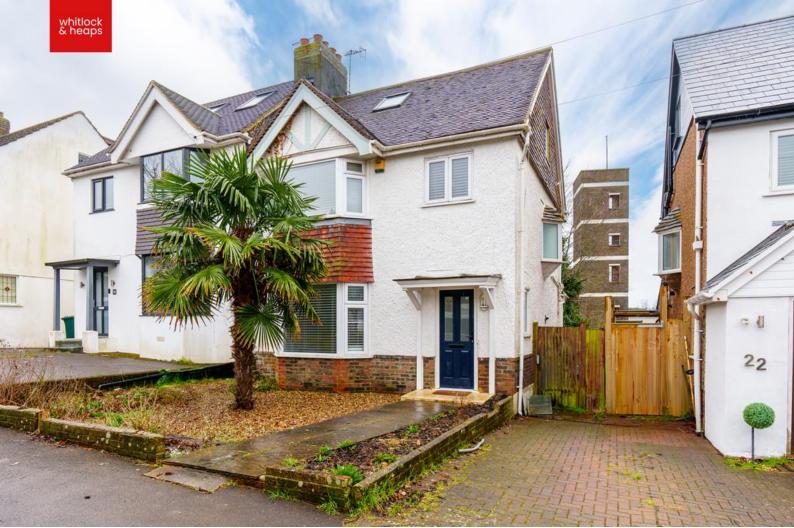

## 20 Maple Gardens Hove BN3 7JU

Asking Price Of £650,000

- FOUR BEDROOMS
- BEDROOM 5/STUDY
- SHOWER ROOM
- FAMILY BATHROOM

- LIVING ROOM
- KITCHEN/DINING ROOM
- SOUTH FACING GARDEN
- UPVC DOUBLE GLAZED WINDOWS

Whitlock and Heaps are pleased to offer to market this semi detached family home having been extended to now offer four bedroom accommodation with a 5th bedroom/study. To the first and top floors there is also a **BEDROOM 4** Velux window, radiator. family bathroom and separate shower room and to the ground floor a separate living room and kitchen/dining room that leads onto the south facing rear garden. Situated in this convenient location with local amenities level w.c, heated ladder style towel rail, UPVC double being within easy reach along with the A27 and seafront. The property is presented in good decorative order throughout and has UPVC double glazed windows and gas central heating.

## **OUTSIDE**

FRONT GARDEN Ideal to convert for off street parking.

**SOUTH FACING REAR GARDEN** Low maintenance with raised decking and side access. Shed.

Portslade Branch 48 Boundary Road, Portslade BN3 4EF portslade@whitlockandheaps.co.uk 01273 422706