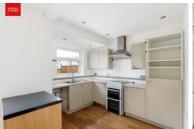

**ENTRANCE HALL** Understairs cupboard, radiator.

**KITCHEN/DINING ROOM** Incorporating stainless steel 1 1/2 bowl sink unit with drainer and mixer tap, adjacent laminate worksurface with cupboards and drawers under, matching eye level wall cupboards, gas cooker with stainless steel extractor over, appliance space, tiled splashback, UPVC double glazed window, radiator, french doors to garden.