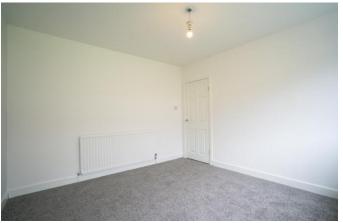

#### **MASTER BEDROOM**

8' 6" x 10' 10" (2.60m x 3.32m) Double glazed window to front and radiator.

#### BEDROOM 2

11' 1" x 11' 9" (3.40m x 3.59m) Double glazed window to rear and radiator.