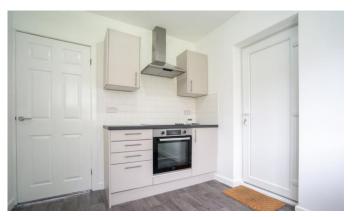

#### **KITCHEN**

8' 5" x 9' 9" (2.58m x 2.98m) Part tiled walls, fitted wall and base units, work surfaces, single bowl sink and drainer unit, integrated electric oven, integrated electric hob, extractor hood, space for washing machine, radiator, double glazed window to rear and double glazed door to garage.