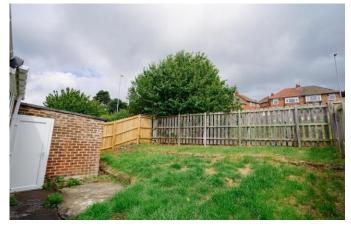

## **REAR GARDEN**

Laid mainly to lawn and paved area enclosed by fenced boundaries.