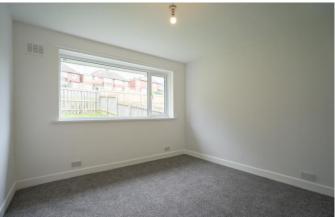

#### **MASTER BEDROOM**

8' 6" x 10' 10" (2.60m x 3.32m) Double glazed window to front and radiator.

#### BEDROOM 2

11' 1" x 11' 9" (3.40m x 3.59m) Double glazed window to rear and radiator.