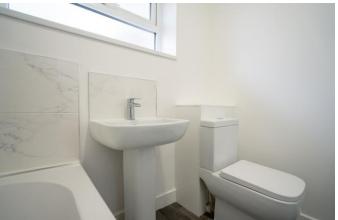

### **BATHROOM**

Tiled walls, white three piece suite comprising of a panelled bath with shower over, pedestal wash hand basin, low level WC, radiator, extractor fan and double glazed window to side.