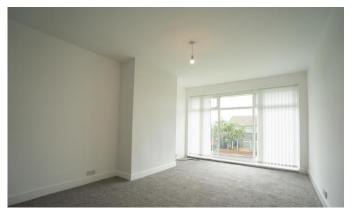

#### LOUNGE

11' 3" x 11' 2" (3.43m x 3.41m) Double glazed window to front, radiator, telephone and television point.