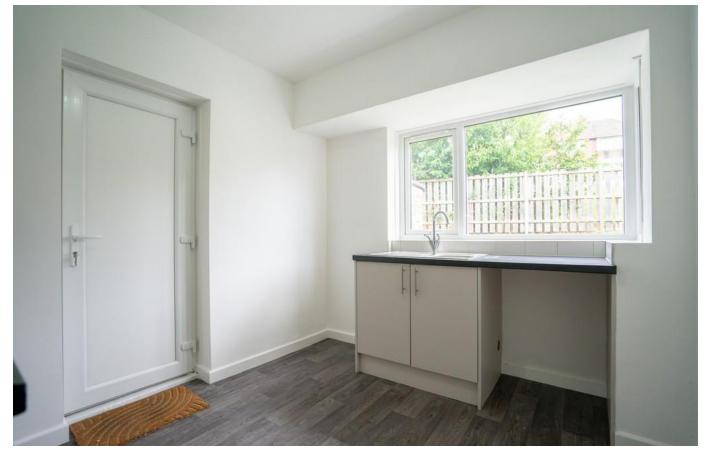

#### **KITCHEN**

8' 5" x 9' 9" (2.58m x 2.98m) Part tiled walls, fitted wall and base units, work surfaces, single bowl sink and drainer unit, integrated electric oven, integrated electric hob, extractor hood, space for washing machine, radiator, double glazed window to rear and double glazed door to garage.