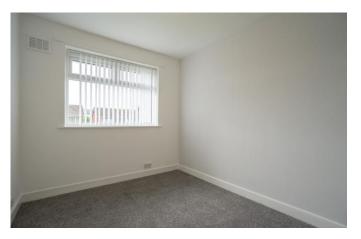

#### **MASTER BEDROOM**

8' 6" x 10' 10" (2.60m x 3.32m) Double glazed window to front and radiator.

#### BEDROOM 2

11' 1" x 11' 9" (3.40m x 3.59m) Double glazed window to rear and radiator.