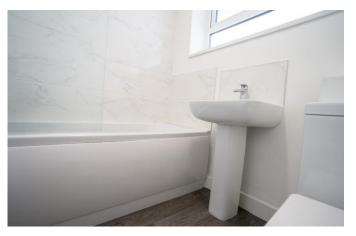

### **BATHROOM**

Tiled walls, white three piece suite comprising of a panelled bath with shower over, pedestal wash hand basin, low level WC, radiator, extractor fan and double glazed window to side.