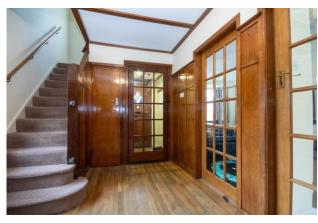

There is potential to expand the property (subject to planning permission).

Upon entering, you are greeted by an entrance porch leading into a welcoming hallway with stairs to the upper floor. The property boasts a large rear garden, mostly laid to lawn with a patio area and bordered by shrubs. Off-street parking is available in front via the private driveway.