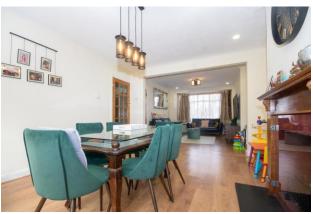

The ground floor includes a spacious double-length reception room with direct access to the garden, a modern kitchen with a separate breakfast area, and a guest WC. Upstairs, you will find two generously-sized double bedrooms with built-in wardrobes, an additional bedroom, and a stylish family shower room with a separate WC.