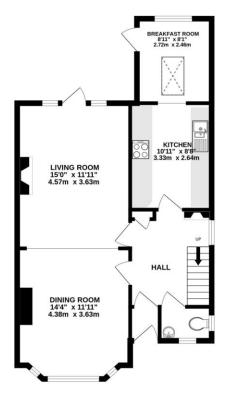

The ground floor includes a spacious double-length reception room with direct access to the garden, a modern kitchen with a separate breakfast area, and a guest WC. Upstairs, you will find two generously-sized double bedrooms with built-in wardrobes, an additional bedroom, and a stylish family shower room with a separate WC.

GROUND FLOOR 706 sq.ft. (65.6 sq.m.) approx. 1ST FLOOR 610 sq.ft. (56.7 sq.m.) approx.

## TOTAL FLOOR AREA: 1316sq.ft. (122.3 sq.m.) approx.

Whilst every attempt has been made to ensure the accuracy of the Booplan contained here, measurements of the product of the product of the Booplan contained here. Measurements of the product of the pro