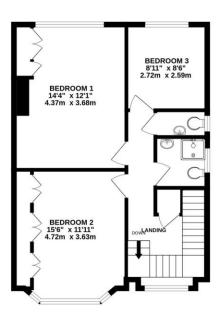

The ground floor includes a spacious double-length reception room with direct access to the garden, a modern kitchen with a separate breakfast area, and a guest WC. Upstairs, you will find two generously-sized double bedrooms with built-in wardrobes, an additional bedroom, and a stylish family shower room with a separate WC.

GROUND FLOOR 706 sq.ft. (65.6 sq.m.) approx. 1ST FLOOR 610 sq.ft. (56.7 sq.m.) approx.

## TOTAL FLOOR AREA: 1316sq.ft. (122.3 sq.m.) approx.

Whilst every attempt has been made to ensure the accuracy of the Booplan contained here, measurements of the product of the product of the Booplan contained here. Measurements of the product of the pro