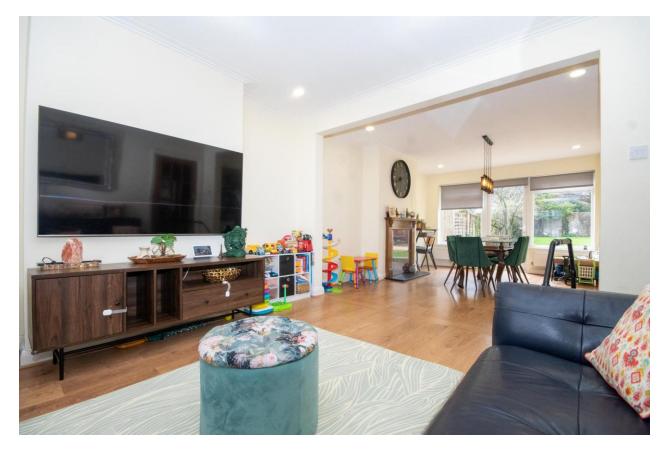

The ground floor includes a spacious double-length reception room with direct access to the garden, a modern kitchen with a separate breakfast area, and a guest WC. Upstairs, you will find two generously-sized double bedrooms with built-in wardrobes, an additional bedroom, and a stylish family shower room with a separate WC.