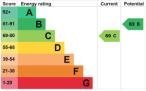

## TOTAL FLOOR AREA: 1316sq.ft. (122.3 sq.m.) approx.

Whilst every attempt has been made to ensure the accuracy of the Booplan contained here, measurements of the product of the product of the Booplan contained here. Measurements of the product of the pro