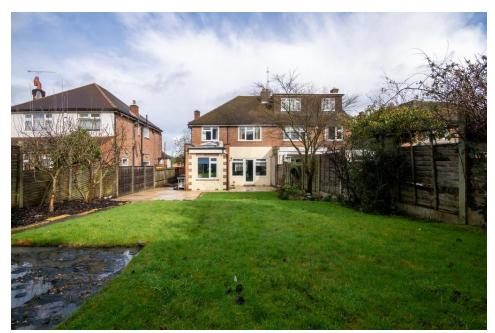

There is potential to expand the property (subject to planning permission).

Upon entering, you are greeted by an entrance porch leading into a welcoming hallway with stairs to the upper floor. The property boasts a large rear garden, mostly laid to lawn with a patio area and bordered by shrubs. Off-street parking is available in front via the private driveway.