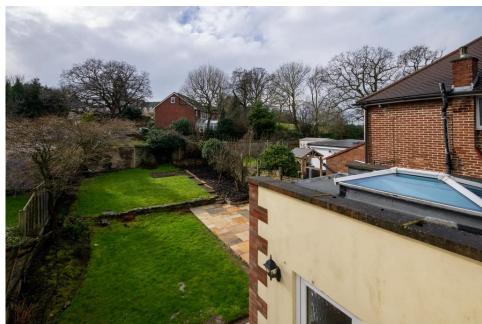

There is potential to expand the property (subject to planning permission).

Upon entering, you are greeted by an entrance porch leading into a welcoming hallway with stairs to the upper floor. The property boasts a large rear garden, mostly laid to lawn with a patio area and bordered by shrubs. Off-street parking is available in front via the private driveway.