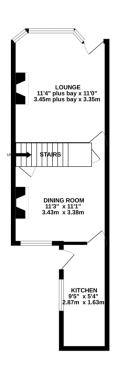

## **FOR SALE**

2 Bed Mid Terraced House in Clarendon Park Road, Clarendon Park Road £240,000

\*\*\* No Chain \*\*\* Very well presented palisaded mid terrace for sale in the ever popular Clarendon Park area. The property would ideally a suit a first time buyer with a host of amenities on your doorstep which is ideal. The accommodation comprises lounge, inner lobby, dining room, kitchen, two bedrooms, bathroom, frontage and rear garden with outhouses that have potential to be incorporated in to the main dwelling.