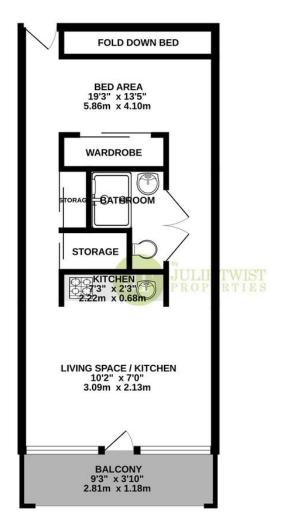

Square Footage: 395 sq.ft / 36.7 sq.m Management Company: Living City

## **BEDROOM AREA**

There is an enclosed, double bedwhich pulls down, meaning the space is multi-functional as it can be left down or stored away during the day. There is built in storage space in the central pod, spotlights and laminate flooring.

#### BATHROOM

Built into the central pod, is a three piece bathroom suite, comprising shower cubicle, WC, sink with mixer tap, tiled flooring, extractor fan and spotlights.

8TH FLOOR 395 sq.ft. (36.7 sq.m.) approx.

TOTAL FLOOR AREA: 395 sq.ft. (36.7 sq.m.) approx

Whits every attempt has been made to ensure the accuracy of the floorplan contained here, measurements of doors, windows, comus and any other items are approximate and no responsibility is taken for any error, omission or mis-statement. This plan is for illustrative purposes only and should be used as such by any prospective purchaser. The services, systems and appliances shown have not been tested and no guarantee as to their operability or efficiency can be given.