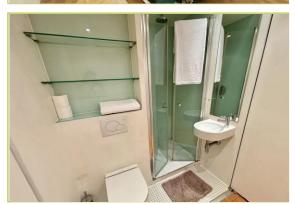

#### BATHROOM

Built into the central pod, is a three piece bathroom suite, comprising shower cubicle, WC, sink with mixer tap, tiled flooring, extractor fan and spotlights.

8TH FLOOR 395 sq.ft. (36.7 sq.m.) approx.