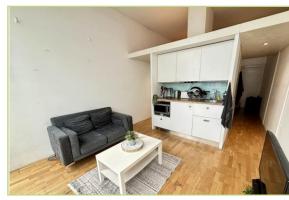

Abito, Greengate, Manchester - Asking Price Of £110,000

Julie Twist Properties welcome to the market this eighth floor apartment located in Abito in Greengate. Abito is made up entirely of studio apartments, all of which are very cleverly designed and make fantastic use of the space available. The apartment comprises an open plan living area with a kitchenette, which has doors opening to a private balcony. The central pod becomes the hub of each apartment and contains plenty of storage space, as well as a three- piece bathroom. This acts as a partition between the living space and the bedroom area.

# LIVING/DINING AREA

Double glazed floor to ceiling windows and double glazed door that leads onto a private balcony, laminate flooring, phone/TV point and spotlights.

### KITCHENETTE

Laminate flooring, integrated fridge/freezer, integrated microwave, integrated oven, integrated dishwasher, two ring hob with extractor over and stainless steel sink with mixer tap.