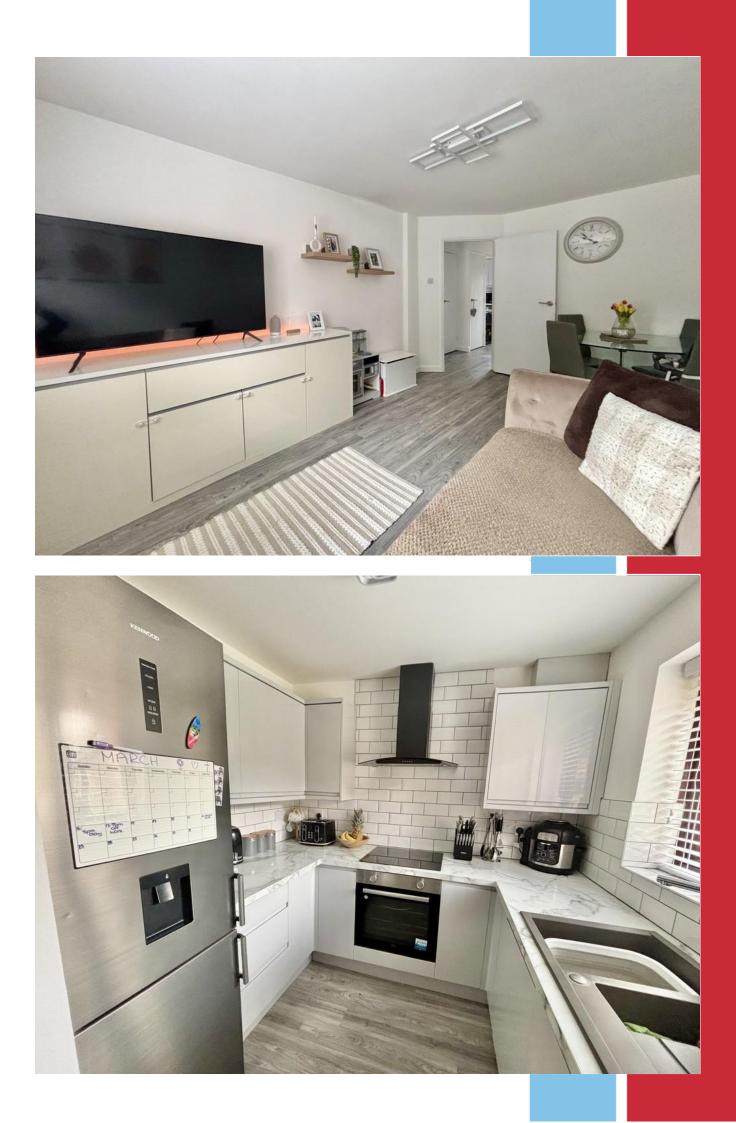

## The Property

Situated in a quiet location is this two bedroom apartment benefitting from modern electric heating and UPVC double glazing. A particular feature is that the flat is approached directly from the outside, having its own private front door where there is a reception hall with cloaks cupboard and airing cupboard housing the hot water cylinder, a sitting room with smooth plastered ceilings, attractive re-fitted kitchen, main bedroom with fitted wardrobes and second bedroom. The bathroom has also been recently fitted with a contemporary white suite.