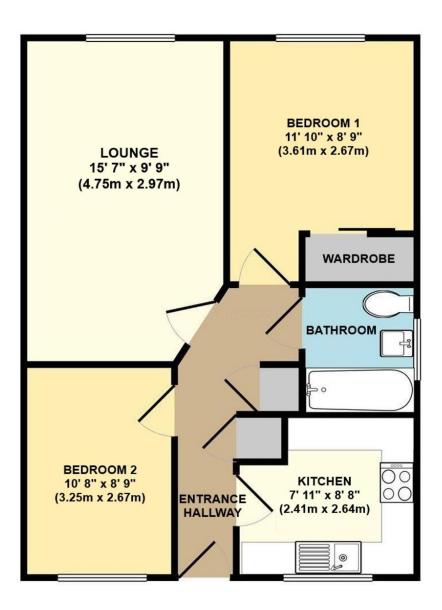

## **Key Features**

- TWO BEDROOM GROUND FLOOR FLAT
- PRIVATE ENTRANCE
- REFITTED KITCHEN
- REFITTED BATHROOM
- BEDROOM 1 WITH FITTED WARDROBES
- MODERN ELECTRIC HEATING
- UPVC DOUBLE GLAZING
- ALLOCATED & VISITOR PARKING
- COMMUNAL GROUNDS
- 999 YR LEASE FROM JAN. '09. £700 SERVICE CHARGE PAID EVERY 6 MONTHS

## The Property

Situated in a quiet location is this two bedroom apartment benefitting from modern electric heating and UPVC double glazing. A particular feature is that the flat is approached directly from the outside, having its own private front door where there is a reception hall with cloaks cupboard and airing cupboard housing the hot water cylinder, a sitting room with smooth plastered ceilings, attractive re-fitted kitchen, main bedroom with fitted wardrobes and second bedroom. The bathroom has also been recently fitted with a contemporary white suite.

Externally there is a parking area with allocated parking space and visitor parking and there are communal gardens. To the rear there are washing lines and to the front an area of patio.

SPACE FOR EPC GRAPH