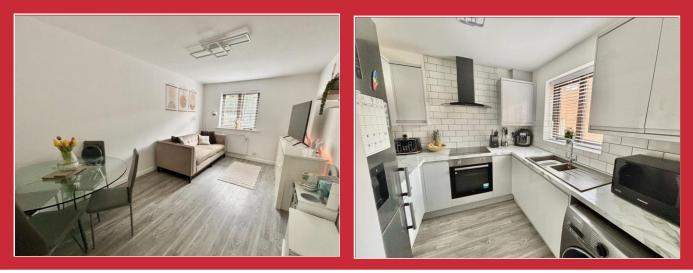

## The Property

Situated in a quiet location is this two bedroom apartment benefitting from modern electric heating and UPVC double glazing. A particular feature is that the flat is approached directly from the outside, having its own private front door where there is a reception hall with cloaks cupboard and airing cupboard housing the hot water cylinder, a sitting room with smooth plastered ceilings, attractive re-fitted kitchen, main bedroom with fitted wardrobes and second bedroom. The bathroom has also been recently fitted with a contemporary white suite.