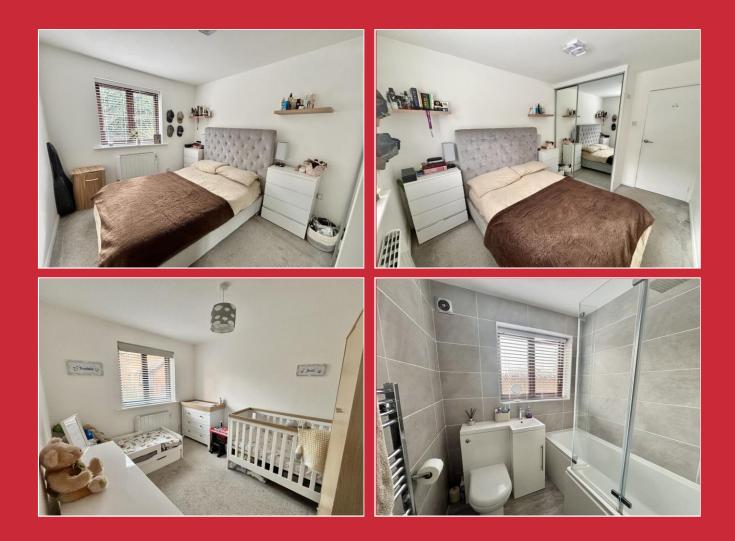

## The Property

Situated in a quiet location is this two bedroom apartment benefitting from modern electric heating and UPVC double glazing. A particular feature is that the flat is approached directly from the outside, having its own private front door where there is a reception hall with cloaks cupboard and airing cupboard housing the hot water cylinder, a sitting room with smooth plastered ceilings, attractive re-fitted kitchen, main bedroom with fitted wardrobes and second bedroom. The bathroom has also been recently fitted with a contemporary white suite.