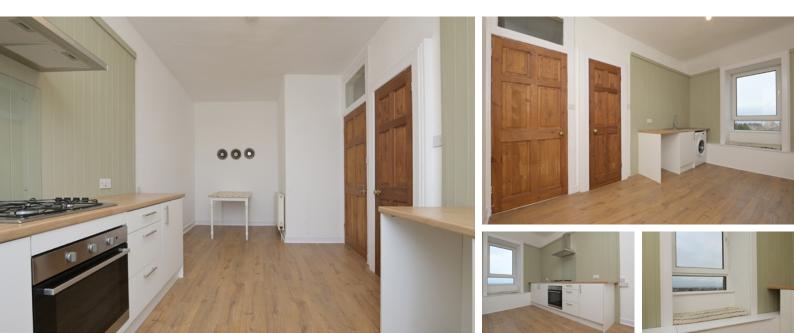

### THE KITCHEN

One of this property's standout features is the generous dining kitchen, a rare luxury in a tenement flat. The kitchen has a range of contemporary units with an integrated gas hob and an electric oven. Space is provided for further freestanding appliances and there is ample space for a dining table.