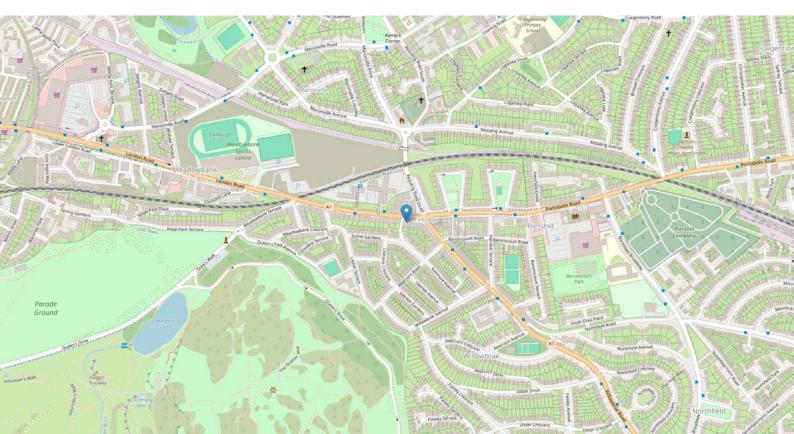

# THE LOCATION

Meadowbank has always been a popular and sought-after location with an excellent range of local amenities, including local shopping, transport, recreational facilities and good schools.

Local shopping facilities can be found within walking distance and the nearby Meadowbank Retail Park includes a large Sainsbury's supermarket which should provide for all your monthly requirements. There is also a Morrisons at Piershill and many local coffee shops and bars within the area. The green open space of Holyrood Park is close by and the recently refurbished Meadowbank Sports Centre is close at hand and boasts a gym, cafe, outdoor football pitch, athletics track and a choice of fitness studios. There is an excellent bus service directly outside the property which will take you west to the city centre or east via Portobello into the heart of East Lothian.