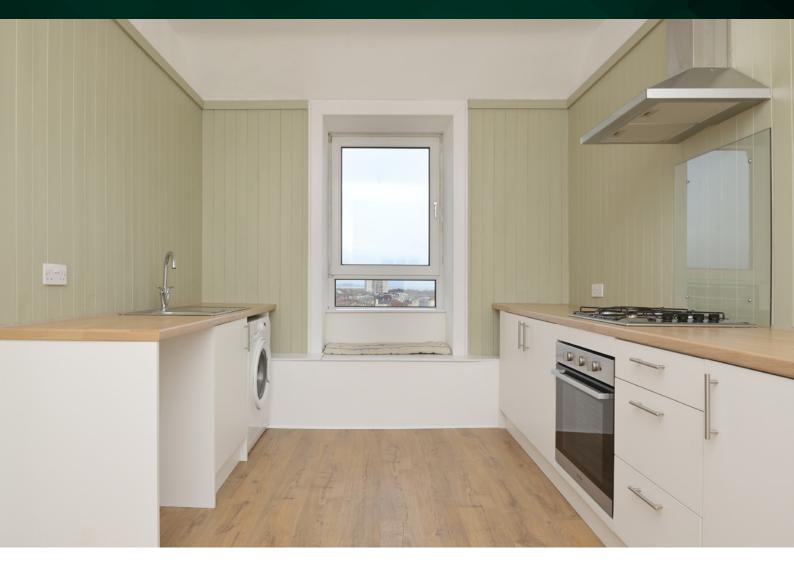

### THE KITCHEN

One of this property's standout features is the generous dining kitchen, a rare luxury in a tenement flat. The kitchen has a range of contemporary units with an integrated gas hob and an electric oven. Space is provided for further freestanding appliances and there is ample space for a dining table.