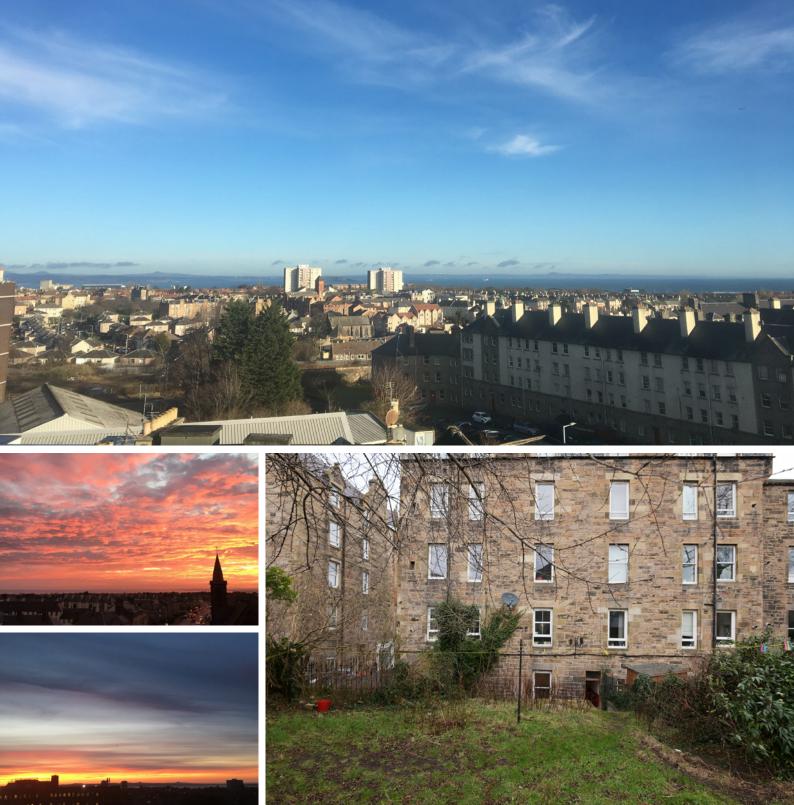

eature fireplace, and plenty of space for a variety of different furniture configurations. A new owner will have plenty of flexibility to create their ideal entertaining space.

ちょちょちょう

53 53

# THE BEDROOM



The bedroom is adjacent to the living room and boasts plenty of space for a full suite of freestanding bedroom furniture.





### THE KITCHEN



One of this property's standout features is the generous dining kitchen, a rare luxury in a tenement flat. The kitchen has a range of contemporary units with an integrated gas hob and an electric oven. Space is provided for further freestanding appliances and there is ample space for a dining table.

Accommodation is completed by a shower room that has partial tiling and a contemporary suite.



### THE SHOWER ROOM



# EXTERNALS & VIEWS



#### FLOOR PLAN, DIMENSIONS & MAP



Approximate Dimensions (Taken from the widest point)

Gross internal floor area (m<sup>2</sup>):  $77m^2$  | EPC Rating: D



# THE LOCATION

Meadowbank has always been a popular and sought-after location with an excellent range of local amenities, including local shopping, transport, recreational facilities and good schools.





Local shopping facilities can be found within walking distance and the nearby Meadowbank Retail Park includes a large Sainsbury's supermarket which should provide for all your monthly requirements. There is also a Morrisons at Piershill and many local coffee shops and bars within the area. The green open space of Holyrood Park is close by and the recently refurbished Meadowbank Sports Centre is close at hand and boasts a gym