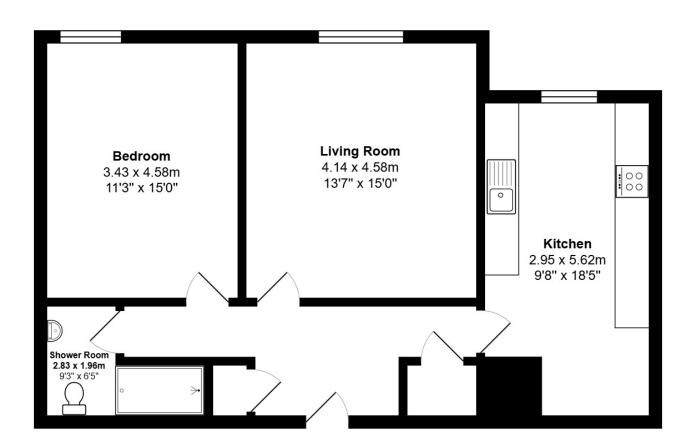

#### FLOOR PLAN, DIMENSIONS & MAP

Approximate Dimensions (Taken from the widest point)

Gross internal floor area (m<sup>2</sup>):  $77m^2$  | EPC Rating: D