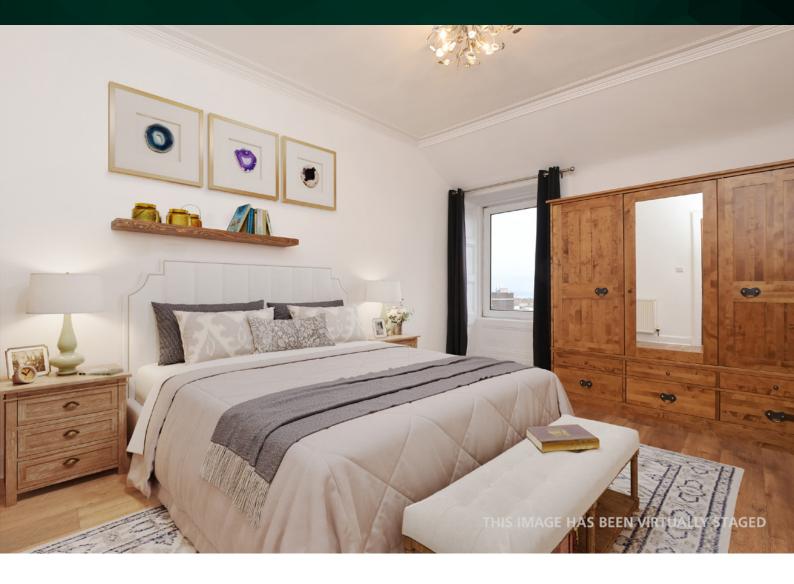

# THE BEDROOM

The bedroom is adjacent to the living room and boasts plenty of space for a full suite of freestanding bedroom furniture.