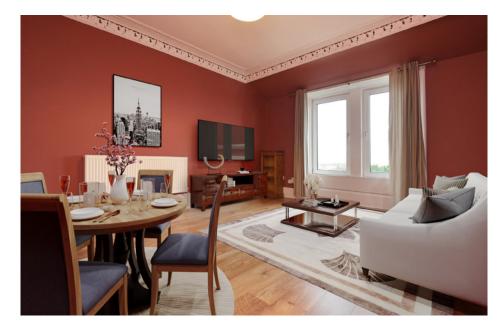

### THE LIVING ROOM

A TALLA

17-17

The accommodation is focused on a spacious living room with excellent levels of natural light, an ornate cornice, high skirting boards, a feature fireplace, and plenty of space for a variety of different furniture configurations. A new owner will have plenty of flexibility to create their ideal entertaining space.