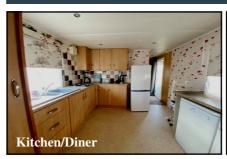

### 2-Bedroom Park Home - approx 42' x 10'

Accommodation & approximate room dimensions:

- Entrance Porch
- Hall
- Kitchen/Diner: approx 10'2" x 9'7". Range of floor & wall cupboards. Space for dishwasher & washing machine & fridge/freezer. Cupboard housing combination gas boiler.
- Lounge: approx 11'9" x 9'7". Door to garden.
- Bedroom 1: approx 9'7" x 8'8".
- Bedroom 2: approx 6'2" x 5'2". Built-in wardrobe.
- Shower Room: Large modern shower cubicle with thermostatic shower. Vanity wash basin & WC. Chrome heated towel rail.
- Gas Central Heating (system untested)
- PVCu Double-Glazing
- Private Patio Garden with large Shed.
- Parking on Plot
- Age Restriction 50+ Pets Considered
- Well maintained Residential Park with active Members Club.
- Located between the popular towns of Ringwood & Ferndown.