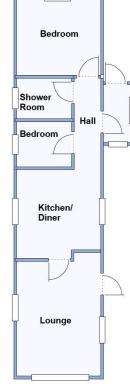

### 88a The Avenue, Oaktree Park, St Leonards, Ringwood. BH24 2RJ

This drawing has been prepared for diagrammatic purpose only. Not to scale.

### 2-Bedroom Park Home - approx 42' x 10'

Accommodation & approximate room dimensions:

- Entrance Porch
- Hall
- Kitchen/Diner: approx 10'2" x 9'7". Range of floor & wall cupboards. Space for dishwasher & washing machine & fridge/freezer. Cupboard housing combination gas boiler.
- Lounge: approx 11'9" x 9'7". Door to garden.
- Bedroom 1: approx 9'7" x 8'8".
- Bedroom 2: approx 6'2" x 5'2". Built-in wardrobe.
- Shower Room: Large modern shower cubicle with thermostatic shower. Vanity wash basin & WC. Chrome heated towel rail.
- Gas Central Heating (system untested)
- PVCu Double-Glazing
- Private Patio Garden with large Shed.
- Parking on Plot
- Age Restriction 50+ Pets Considered
- Well maintained Residential Park with active Members Club.
- Located between the popular towns of Ringwood & Ferndown.