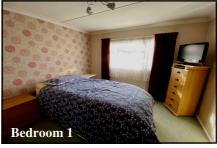

### 2-Bedroom Park Home - approx 42' x 10'

Accommodation & approximate room dimensions:

- Entrance Porch
- Hall
- Kitchen/Diner: approx 10'2" x 9'7". Range of floor & wall cupboards. Space for dishwasher & washing machine & fridge/freezer. Cupboard housing combination gas boiler.
- Lounge: approx 11'9" x 9'7". Door to garden.
- Bedroom 1: approx 9'7" x 8'8".
- Bedroom 2: approx 6'2" x 5'2". Built-in wardrobe.
- Shower Room: Large modern shower cubicle with thermostatic shower. Vanity wash basin & WC. Chrome heated towel rail.
- Gas Central Heating (system untested)
- PVCu Double-Glazing
- Private Patio Garden with large Shed.
- Parking on Plot
- Age Restriction 50+ Pets Considered
- Well maintained Residential Park with active Members Club.
- Located between the popular towns of Ringwood & Ferndown.