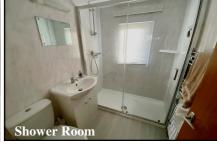

### 2-Bedroom Park Home - approx 42' x 10'

Accommodation & approximate room dimensions:

- Entrance Porch
- Hall
- Kitchen/Diner: approx 10'2" x 9'7". Range of floor & wall cupboards. Space for dishwasher & washing machine & fridge/freezer. Cupboard housing combination gas boiler.
- Lounge: approx 11'9" x 9'7". Door to garden.
- Bedroom 1: approx 9'7" x 8'8".
- Bedroom 2: approx 6'2" x 5'2". Built-in wardrobe.
- Shower Room: Large modern shower cubicle with thermostatic shower. Vanity wash basin & WC. Chrome heated towel rail.
- Gas Central Heating (system untested)
- PVCu Double-Glazing
- Private Patio Garden with large Shed.
- Parking on Plot
- Age Restriction 50+ Pets Considered
- Well maintained Residential Park with active Members Club.
- Located between the popular towns of Ringwood & Ferndown.