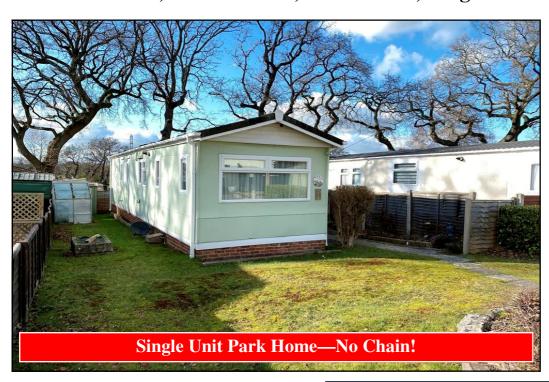

### 2-Bedroom Park Home - approx 42' x 10'

Accommodation & approximate room dimensions:

- Entrance Porch
- Hall
- Kitchen/Diner: approx 10'2" x 9'7". Range of floor & wall cupboards. Space for dishwasher & washing machine & fridge/freezer. Cupboard housing combination gas boiler.
- Lounge: approx 11'9" x 9'7". Door to garden.
- Bedroom 1: approx 9'7" x 8'8".
- Bedroom 2: approx 6'2" x 5'2". Built-in wardrobe.
- Shower Room: Large modern shower cubicle with thermostatic shower. Vanity wash basin & WC. Chrome heated towel rail.
- Gas Central Heating (system untested)
- PVCu Double-Glazing
- Private Patio Garden with large Shed.
- Parking on Plot
- Age Restriction 50+ Pets Considered
- Well maintained Residential Park with active Members Club.
- Located between the popular towns of Ringwood & Ferndown.

# Popular 'Pet Friendly' Park

Pitch Fee: approx £198.30 per month Subject to Annual Review Council Tax Band: 'A' Tenure

Tenure: 1983 Mobile Homes Act Agreement