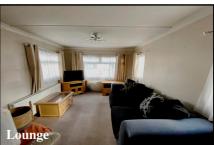

### 2-Bedroom Park Home - approx 42' x 10'

Accommodation & approximate room dimensions:

- Entrance Porch
- Hall
- Kitchen/Diner: approx 10'2" x 9'7". Range of floor & wall cupboards. Space for dishwasher & washing machine & fridge/freezer. Cupboard housing combination gas boiler.
- Lounge: approx 11'9" x 9'7". Door to garden.
- Bedroom 1: approx 9'7" x 8'8".
- Bedroom 2: approx 6'2" x 5'2". Built-in wardrobe.
- Shower Room: Large modern shower cubicle with thermostatic shower. Vanity wash basin & WC. Chrome heated towel rail.
- Gas Central Heating (system untested)
- PVCu Double-Glazing
- Private Patio Garden with large Shed.
- Parking on Plot
- Age Restriction 50+ Pets Considered
- Well maintained Residential Park with active Members Club.
- Located between the popular towns of Ringwood & Ferndown.