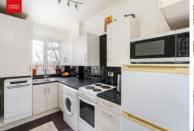

**ENTRANCE HALL** Fitted cupboard, entry system telephone.

**KITCHEN** Well fitted with far reaching view. Incorporating stainless steel sink unit with drainer and mixer tap, adjacent laminate worksurface with cupboards and drawers under, matching eye level wall cupboards, electric oven and appliance space, UPVC double glazed window, tiled splashback and floor.