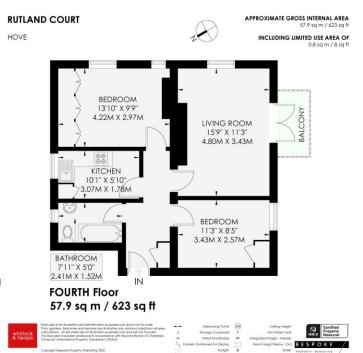

**ENTRANCE HALL** Fitted cupboard, entry system telephone.

**KITCHEN** Well fitted with far reaching view. Incorporating stainless steel sink unit with drainer and mixer tap, adjacent laminate worksurface with cupboards and drawers under, matching eye level wall cupboards, electric oven and appliance space, UPVC double glazed window, tiled splashback and floor.

**LIVING/DINING ROOM** Double aspect with UPVC double glazed window, radiator, French door to:

## **BALCONY**

**BEDROOM 1** Range of fitted wardrobes, two UPVC double glazed windows.

**BEDROOM 2** Fitted cupboard, UPVC double glazed window.

**BATHROOM** White suite comprising panelled bath with mixer tap and separate shower, glazed shower screen, pedestal wash hand basin, low level w.c, heated towel rail, part tiled walls, UPVC double glazed window.