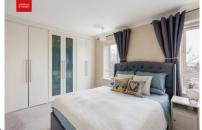

## **BALCONY**

**BEDROOM 1** Range of fitted wardrobes, two UPVC double glazed windows.

**BEDROOM 2** Fitted cupboard, UPVC double glazed window.

**BATHROOM** White suite comprising panelled bath with mixer tap and separate shower, glazed shower screen, pedestal wash hand basin, low level w.c, heated towel rail, part tiled walls, UPVC double glazed window.