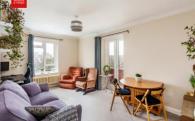

**LIVING/DINING ROOM** Double aspect with UPVC double glazed window, radiator, French door to:

## **BALCONY**

**BEDROOM 1** Range of fitted wardrobes, two UPVC double glazed windows.

**BEDROOM 2** Fitted cupboard, UPVC double glazed window.

**BATHROOM** White suite comprising panelled bath with mixer tap and separate shower, glazed shower screen, pedestal wash hand basin, low level w.c, heated towel rail, part tiled walls, UPVC double glazed window.