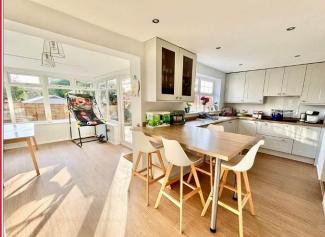

To the ground floor there is an entrance vestibule leading to the sitting room with an inner hallway accessing the ground floor cloakroom and also a study which has been created by dividing part of the garage. The inner hallway then leads to an attractively fitted kitchen/breakfast room with integrated appliances and then opening to a dining