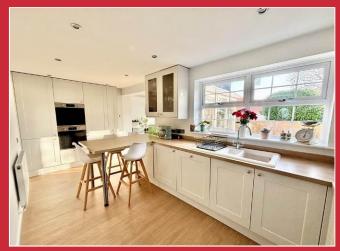

To the ground floor there is an entrance vestibule leading to the sitting room with an inner hallway accessing the ground floor cloakroom and also a study which has been created by dividing part of the garage. The inner hallway then leads to an attractively fitted kitchen/breakfast room with integrated appliances and then opening to a dining