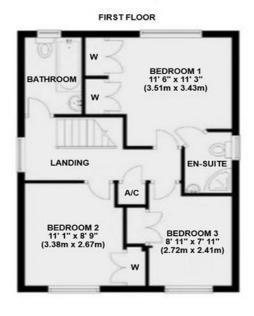

room/family room overlooking the rear garden. To the first floor there are three generous bedrooms all with fitted wardrobes, an en-suite shower to the main bedroom and a family bathroom.

A driveway provides off road parking and leads to the garage which now is utilised as storage and the rear garden has an area of decking stepping down to a lawn all fully enclosed.