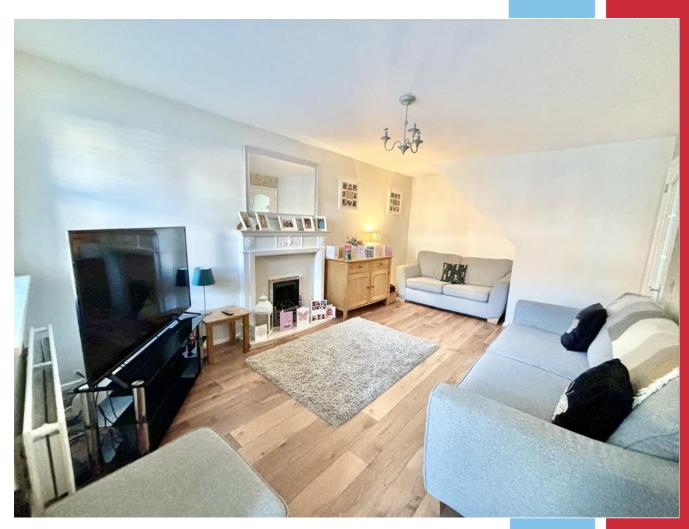

To the ground floor there is an entrance vestibule leading to the sitting room with an inner hallway accessing the ground floor cloakroom and also a study which has been created by dividing part of the garage. The inner hallway then leads to an attractively fitted kitchen/breakfast room with integrated appliances and then opening to a dining

room/family room overlooking the rear garden. To the first floor there are three generous bedrooms all with fitted wardrobes, an en-suite shower to the main bedroom and a family bathroom.

A driveway provides off road parking and leads to the garage which now is utilised as storage and the rear garden has an area of decking stepping down to a lawn all fully enclosed.