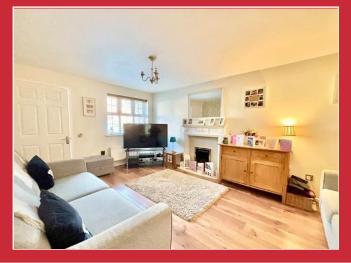

To the ground floor there is an entrance vestibule leading to the sitting room with an inner hallway accessing the ground floor cloakroom and also a study which has been created by dividing part of the garage. The inner hallway then leads to an attractively fitted kitchen/breakfast room with integrated appliances and then opening to a dining

room/family room overlooking the rear garden. To the first floor there are three generous bedrooms all with fitted wardrobes, an en-suite shower to the main bedroom and a family bathroom.

A driveway provides off road parking and leads to the garage which now is utilised as storage and the rear garden has an area of decking stepping down to a lawn all fully enclosed.