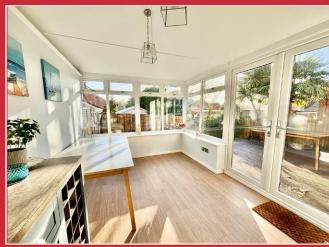

To the ground floor there is an entrance vestibule leading to the sitting room with an inner hallway accessing the ground floor cloakroom and also a study which has been created by dividing part of the garage. The inner hallway then leads to an attractively fitted kitchen/breakfast room with integrated appliances and then opening to a dining

room/family room overlooking the rear garden. To the first floor there are three generous bedrooms all with fitted wardrobes, an en-suite shower to the main bedroom and a family bathroom.

A driveway provides off road parking and leads to the garage which now is utilised as storage and the rear garden has an area of decking stepping down to a lawn all fully enclosed.