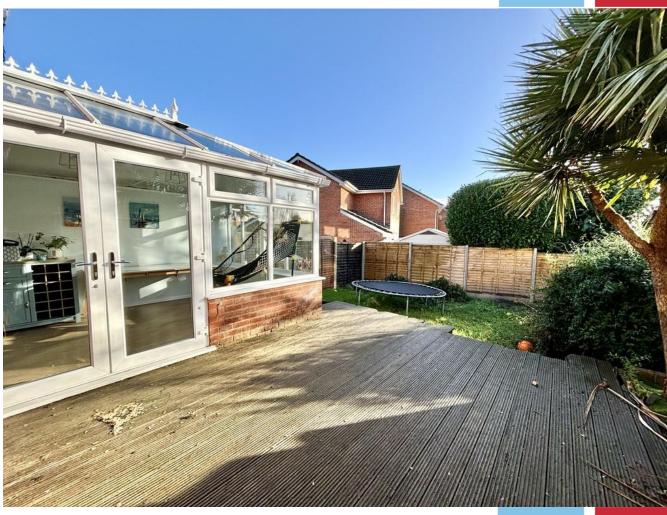

room/family room overlooking the rear garden. To the first floor there are three generous bedrooms all with fitted wardrobes, an en-suite shower to the main bedroom and a family bathroom.

A driveway provides off road parking and leads to the garage which now is utilised as storage and the rear garden has an area of decking stepping down to a lawn all fully enclosed.